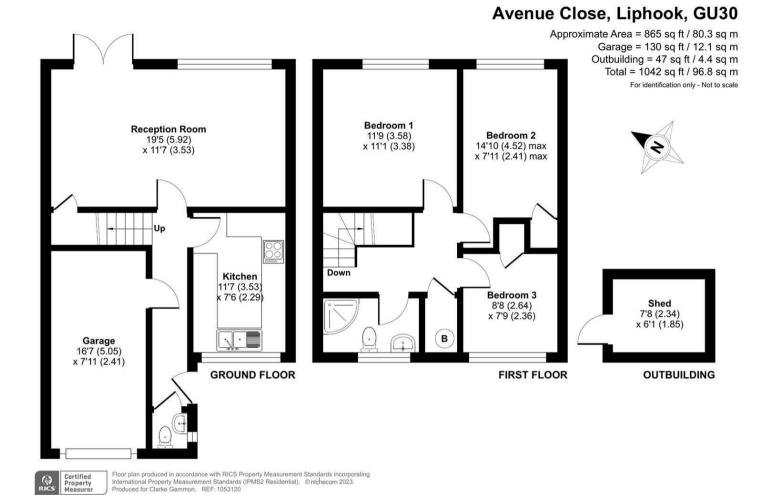

# Price Guide £395,000

3 Bedrooms

Integral garage

Shower room

Driveway parking Large rear garden

Lounge/dining room

Close to schools

Downstairs cloakroom

## THE PROPERTY

A well proportioned family home set in a very convenient location. The spacious and well presented accommodation features a lovely principle reception room with views and direct access to the impressive rear garden. The integral garage offers scope to convert to make an additional reception room. Upstairs there is a landing with three bedrooms and a family shower room.

## **THE GROUNDS**

Outside there is driveway parking at the front in addition to the integral garage. The rest of the front has been landscaped for easy maintenance. The rear garden is a particularly impressive feature being of excellent size with extensive level areas of lawns with stocked beds and borders and timber shed.