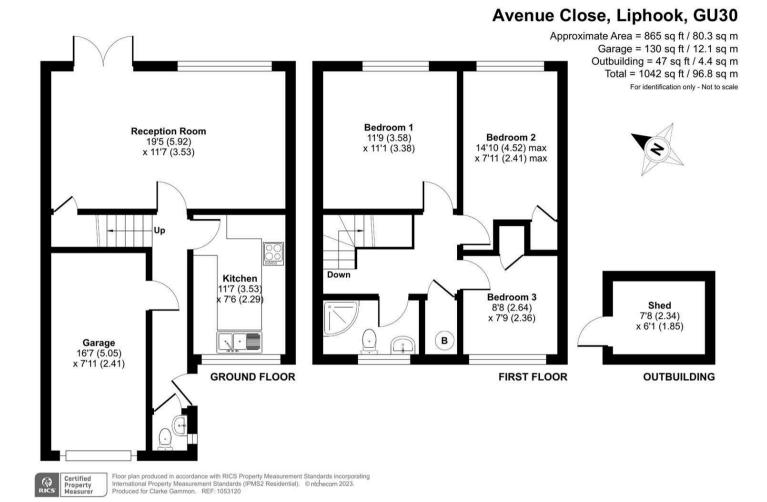

# Price Guide £395,000

3 Bedrooms

Integral garage

Shower room

Driveway parking Large rear garden

Lounge/dining room

Close to schools

Downstairs cloakroom

## THE PROPERTY

A well proportioned family home set in a very convenient location. The spacious and well presented accommodation features a lovely principle reception room with views and direct access to the impressive rear garden. The integral garage offers scope to convert to make an additional reception room. Upstairs there is a landing with three bedrooms and a family shower room.

## **THE GROUNDS**

Outside there is driveway parking at the front in addition to the integral garage. The rest of the front has been landscaped for easy maintenance. The rear garden is a particularly impressive feature being of excellent size with extensive level areas of lawns with stocked beds and borders and timber shed.