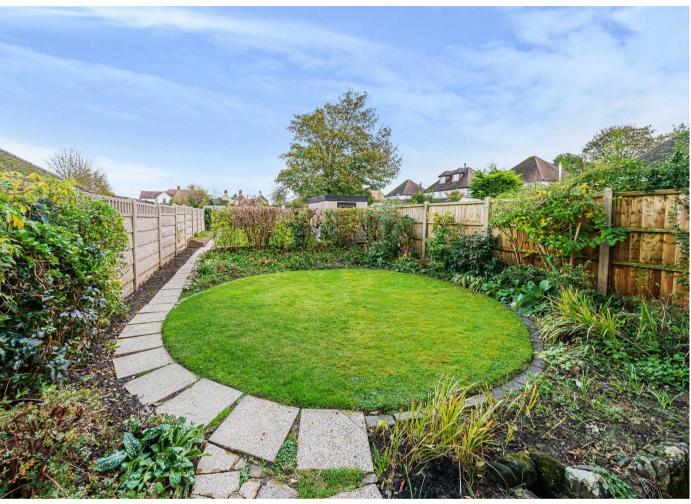

## **THE GROUNDS**

Outside there is driveway parking at the front in addition to the integral garage. The rest of the front has been landscaped for easy maintenance. The rear garden is a particularly impressive feature being of excellent size with extensive level areas of lawns with stocked beds and borders and timber shed.