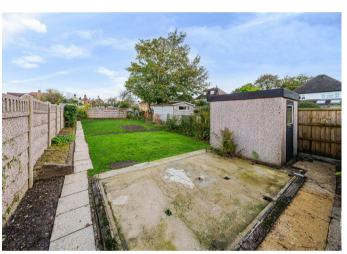

## **THE GROUNDS**

Outside there is driveway parking at the front in addition to the integral garage. The rest of the front has been landscaped for easy maintenance. The rear garden is a particularly impressive feature being of excellent size with extensive level areas of lawns with stocked beds and borders and timber shed.