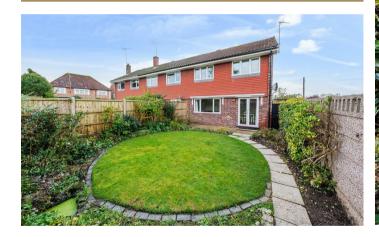

## **THE GROUNDS**

Outside there is driveway parking at the front in addition to the integral garage. The rest of the front has been landscaped for easy maintenance. The rear garden is a particularly impressive feature being of excellent size with extensive level areas of lawns with stocked beds and borders and timber shed.