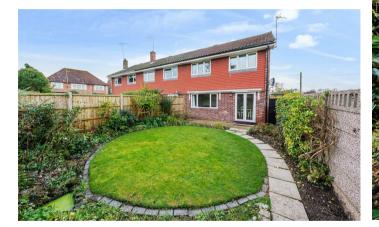

## **THE GROUNDS**

Outside there is driveway parking at the front in addition to the integral garage. The rest of the front has been landscaped for easy maintenance. The rear garden is a particularly impressive feature being of excellent size with extensive level areas of lawns with stocked beds and borders and timber shed.