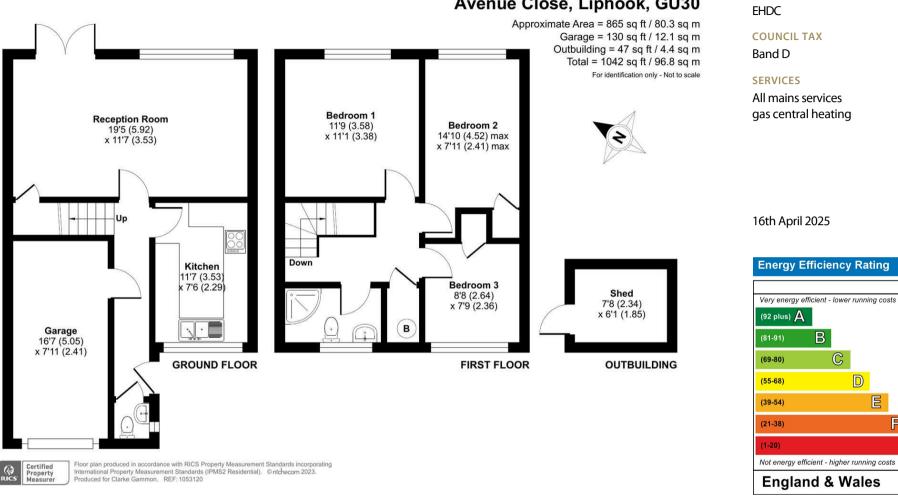

### **THE PROPERTY**

A well proportioned family home set in a very convenient location. The spacious and well presented accommodation features a lovely principle reception room with views and direct access to the impressive rear garden. The integral garage offers scope to convert to make an additional reception room. Upstairs there is a landing with three bedrooms and a family shower room.

## **THE GROUNDS**

Outside there is driveway parking at the front in addition to the integral garage. The rest of the front has been landscaped for easy maintenance. The rear garden is a particularly impressive feature being of excellent size with extensive level areas of lawns with stocked beds and borders and timber shed.