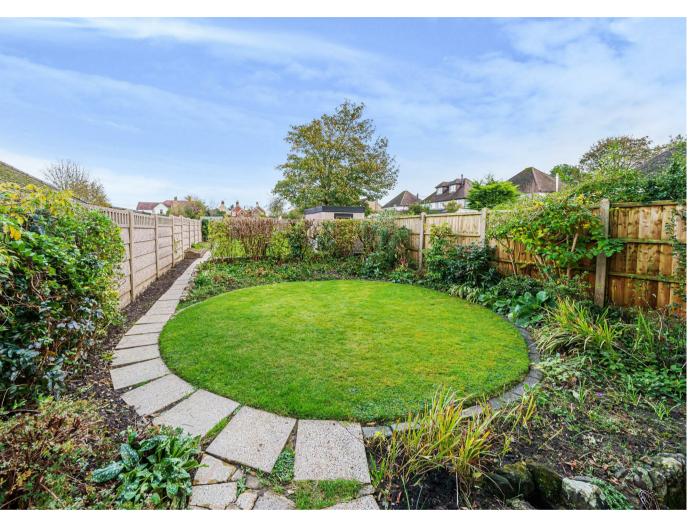

## **THE GROUNDS**

Outside there is driveway parking at the front in addition to the integral garage. The rest of the front has been landscaped for easy maintenance. The rear garden is a particularly impressive feature being of excellent size with extensive level areas of lawns with stocked beds and borders and timber shed.