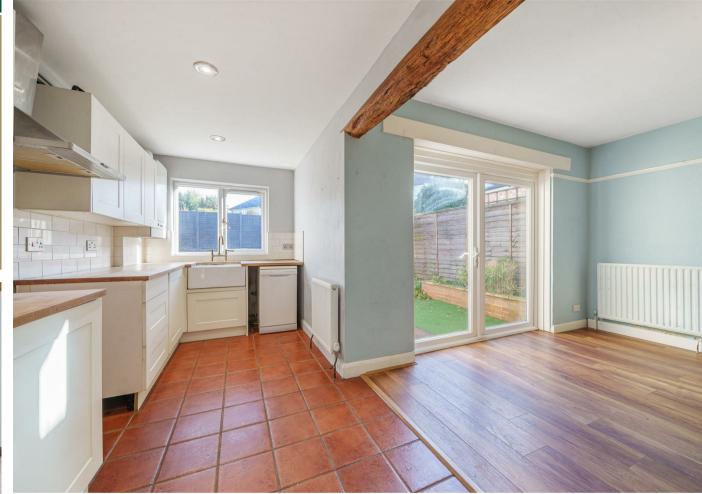

Accommodation comprises: entrance hallway with under stair storage cupboard and laminate wood flooring; downstairs cloakroom; living room with square bay window and open fireplace with brick surround; dining room with feature fireplace, laminate wood flooring and doors opening to rear garden; kitchen open-plan to dining room fitted with a range of cream units, wood worktops and ceramic tiled flooring. Upstairs, two double bedrooms with cast iron feature fireplaces; bedroom 3, single room with wardrobe; bathroom fitted with a white suite comprising P-shaped bath, basin, W.C., heated towel rail, fully tiled walls and laminate wood flooring.