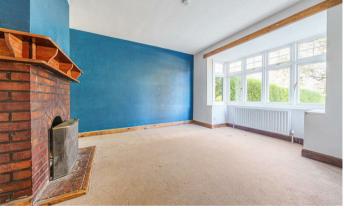

Accommodation comprises: entrance hallway with under stair storage cupboard and laminate wood flooring; downstairs cloakroom; living room with square bay window and open fireplace with brick surround; dining room with feature fireplace, laminate wood flooring and doors opening to rear garden; kitchen open-plan to dining room fitted with a range of cream units, wood worktops and ceramic tiled flooring. Upstairs, two double bedrooms with cast iron feature fireplaces; bedroom 3, single room with wardrobe; bathroom fitted with a white suite comprising P-shaped bath, basin, W.C., heated towel rail, fully tiled walls and laminate wood flooring.