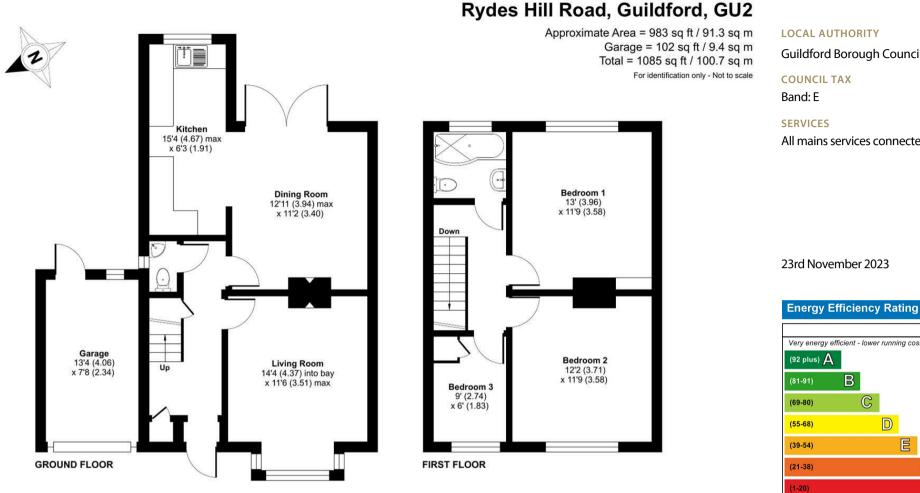

Accommodation comprises: entrance hallway with under stair storage cupboard and laminate wood flooring; downstairs cloakroom; living room with square bay window and open fireplace with brick surround; dining room with feature fireplace, laminate wood flooring and doors opening to rear garden; kitchen open-plan to dining room fitted with a range of cream units, wood worktops and ceramic tiled flooring. Upstairs, two double bedrooms with cast iron feature fireplaces; bedroom 3, single room with wardrobe; bathroom fitted with a white suite comprising P-shaped bath, basin, W.C., heated towel rail, fully tiled walls and laminate wood flooring.

## **THE GROUNDS**

To the front of the property, there is a shingle drive allowing off-street parking for a number of vehicles and gives access to the attached single garage. There is an area laid to lawn with hedged perimeter allowing a good degree of seclusion. The rear garden has paved patio areas with the remainder laid to lawn with fenced perimeter.

### Certified Property Measurer

Floor plan produced in accordance with RICS Property Measurement Standards incorporating International Property Measurement Standards (IPMS2 Residential). © ntchecom 2023. Produced for Clarke Gammon. REF: 1057387

## LOCAL AUTHORITY

### **Guildford Borough Council**

All mains services connected