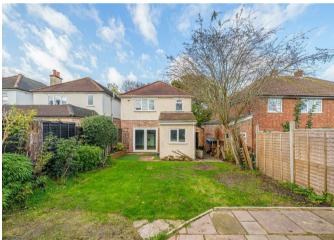

## **THE GROUNDS**

To the front of the property, there is a shingle drive allowing off-street parking for a number of vehicles and gives access to the attached single garage. There is an area laid to lawn with hedged perimeter allowing a good degree of seclusion. The rear garden has paved patio areas with the remainder laid to lawn with fenced perimeter.