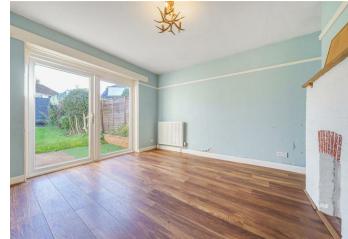

Accommodation comprises: entrance hallway with under stair storage cupboard and laminate wood flooring; downstairs cloakroom; living room with square bay window and open fireplace with brick surround; dining room with feature fireplace, laminate wood flooring and doors opening to rear garden; kitchen open-plan to dining room fitted with a range of cream units, wood worktops and ceramic tiled flooring. Upstairs, two double bedrooms with cast iron feature fireplaces; bedroom 3, single room with wardrobe; bathroom fitted with a white suite comprising P-shaped bath, basin, W.C., heated towel rail, fully tiled walls and laminate wood flooring.