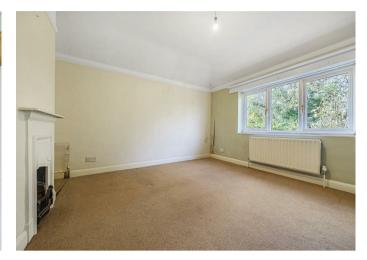

Accommodation comprises: entrance hallway with under stair storage cupboard and laminate wood flooring; downstairs cloakroom; living room with square bay window and open fireplace with brick surround; dining room with feature fireplace, laminate wood flooring and doors opening to rear garden; kitchen open-plan to dining room fitted with a range of cream units, wood worktops and ceramic tiled flooring. Upstairs, two double bedrooms with cast iron feature fireplaces; bedroom 3, single room with wardrobe; bathroom fitted with a white suite comprising P-shaped bath, basin, W.C., heated towel rail, fully tiled walls and laminate wood flooring.