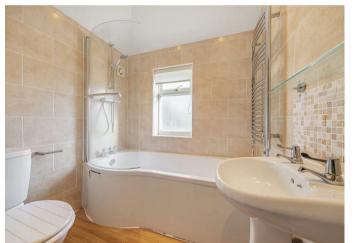

Accommodation comprises: entrance hallway with under stair storage cupboard and laminate wood flooring; downstairs cloakroom; living room with square bay window and open fireplace with brick surround; dining room with feature fireplace, laminate wood flooring and doors opening to rear garden; kitchen open-plan to dining room fitted with a range of cream units, wood worktops and ceramic tiled flooring. Upstairs, two double bedrooms with cast iron feature fireplaces; bedroom 3, single room with wardrobe; bathroom fitted with a white suite comprising P-shaped bath, basin, W.C., heated towel rail, fully tiled walls and laminate wood flooring.