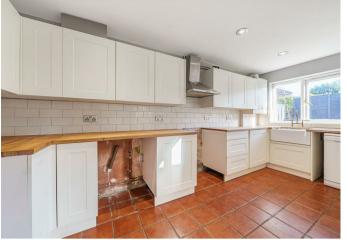

Accommodation comprises: entrance hallway with under stair storage cupboard and laminate wood flooring; downstairs cloakroom; living room with square bay window and open fireplace with brick surround; dining room with feature fireplace, laminate wood flooring and doors opening to rear garden; kitchen open-plan to dining room fitted with a range of cream units, wood worktops and ceramic tiled flooring. Upstairs, two double bedrooms with cast iron feature fireplaces; bedroom 3, single room with wardrobe; bathroom fitted with a white suite comprising P-shaped bath, basin, W.C., heated towel rail, fully tiled walls and laminate wood flooring.