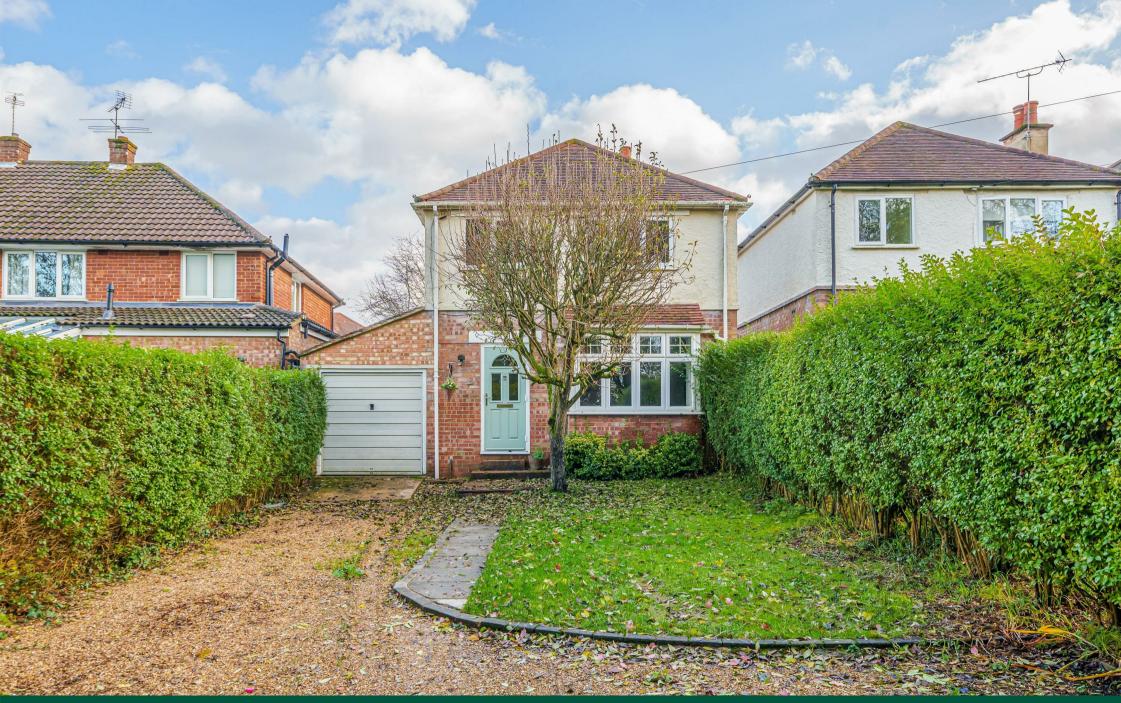

An attractive detached character property with an attached single garage and large frontage allowing off-street parking for numerous vehicles; located within easy reach of Guildford's town centre.

## **THE PROPERTY**

A detached character home with an attached single garage, which would allow any incoming purchaser the opportunity to update. It is located nearby to local shops in Stoughton and less than 3-miles from Guildford's town centre.

## **THE GROUNDS**

To the front of the property, there is a shingle drive allowing off-street parking for a number of vehicles and gives access to the attached single garage. There is an area laid to lawn with hedged perimeter allowing a good degree of seclusion. The rear garden has paved patio areas with the remainder laid to lawn with fenced perimeter.