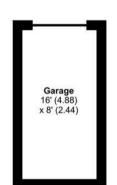

This development sits within beautifully maintained landscaped communal gardens. A private garage is located in a block nearby. There is also a clothes drying area and recycling point.

# Buckingham Close, Guildford, GU1

Approximate Area = 1249 sq ft / 116 sq m Outbuilding = 128 sq ft / 11.8 sq m Total = 1377 sq ft / 127.9 sq m

For identification only - Not to scale