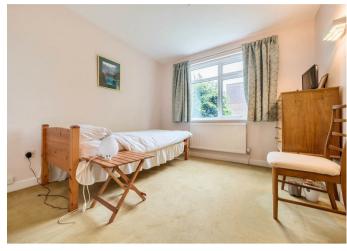

Accommodation comprises: generous entrance hallway with storage/cloak cupboards; dual aspect living/dining room with feature electric fireplace; kitchen fitted with a modern range of white units and laminate work surfaces, integrated appliances to include a double oven and fridge/freezer and vinyl flooring; two/three double bedrooms; two of which have fitted wardrobes; newly fitted contemporary bathroom suite with large walk-in shower, basin with vanity units under; W.C., heated towel rail, fully tiled walls and tiled floor; separate W.C.