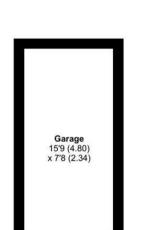

# Eversleigh, Buckingham Close, Guildford, GU1

Approximate Area = 1243 sq ft / 115.4 sq m Garage = 121 sq ft / 11.2 sq m Total = 1364 sg ft / 126.6 sg m

For identification only - Not to scale

LOCAL AUTHORITY