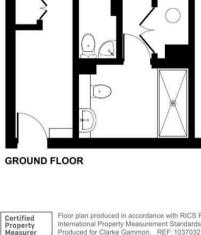

**Guildford Borough Council** 

**COUNCIL TAX** 

Band: F

**SERVICES** 

All mains services connected

22nd September 2023

Bedroom 2

12'2 (3.71)

x 9'10 (3.00)

Floor plan produced in accordance with RICS Property Measurement Standards incorporating International Property Measurement Standards (IPMS2 Residential). © nichecom 2023.

**Bedroom 1** 

12'2 (3.71)

x 12'2 (3.71)

Study / Bedroom 3 12'11 (3.94)

x 12' (3.66)

#### **DIRECTIONS**

Kitchen

12'2 (3.71)

x 9'9 (2.97)

SAT NAV REF: (Post Code: GU1 1TR)

Living / Dining Room 28'2 (8.59) max

x 14'6 (4.42) max