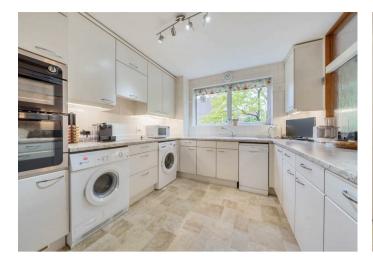

Accommodation comprises: generous entrance hallway with storage/cloak cupboards; dual aspect living/dining room with feature electric fireplace; kitchen fitted with a modern range of white units and laminate work surfaces, integrated appliances to include a double oven and fridge/freezer and vinyl flooring; two/three double bedrooms; two of which have fitted wardrobes; newly fitted contemporary bathroom suite with large walk-in shower, basin with vanity units under; W.C., heated towel rail, fully tiled walls and tiled floor; separate W.C.