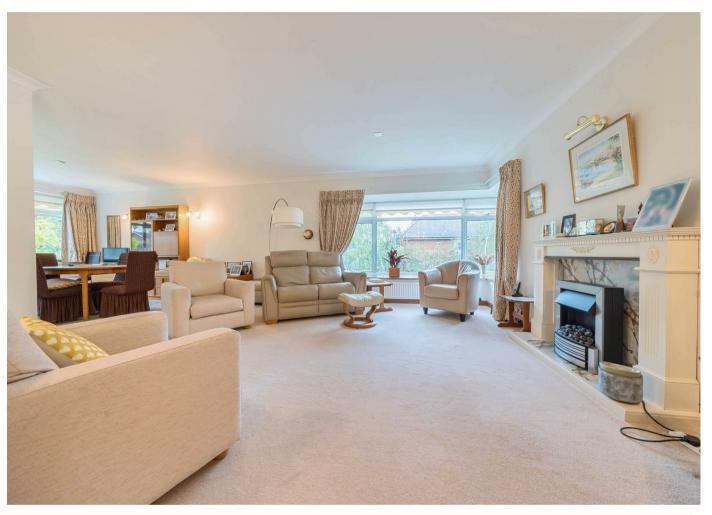

### THE PROPERTY

A bright and spacious first floor apartment, situated in a sought-after development and offering in excess of 1,200 sqft of accommodation. Buckingham Close is very conveniently situated close to Guildford's High Street and also, situated opposite Stoke Park & Gardens, Guildford's largest and most popular award-winning park with over 100 acres of open space and parkland.

Accommodation comprises: generous entrance hallway with storage/cloak cupboards; dual aspect living/dining room with feature electric fireplace; kitchen fitted with a modern range of white units and laminate work surfaces, integrated appliances to include a double oven and fridge/freezer and vinyl flooring; two/three double bedrooms; two of which have fitted wardrobes; newly fitted contemporary bathroom suite with large walk-in shower, basin with vanity units under; W.C., heated towel rail, fully tiled walls and tiled floor; separate W.C.