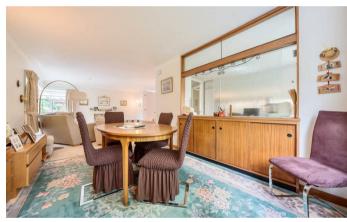

Accommodation comprises: generous entrance hallway with storage/cloak cupboards; dual aspect living/dining room with feature electric fireplace; kitchen fitted with a modern range of white units and laminate work surfaces, integrated appliances to include a double oven and fridge/freezer and vinyl flooring; two/three double bedrooms; two of which have fitted wardrobes; newly fitted contemporary bathroom suite with large walk-in shower, basin with vanity units under; W.C., heated towel rail, fully tiled walls and tiled floor; separate W.C.