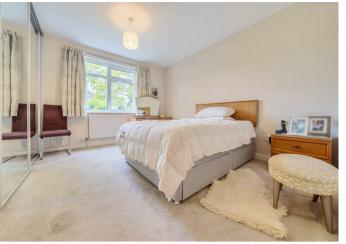

Accommodation comprises: generous entrance hallway with storage/cloak cupboards; dual aspect living/dining room with feature electric fireplace; kitchen fitted with a modern range of white units and laminate work surfaces, integrated appliances to include a double oven and fridge/freezer and vinyl flooring; two/three double bedrooms; two of which have fitted wardrobes; newly fitted contemporary bathroom suite with large walk-in shower, basin with vanity units under; W.C., heated towel rail, fully tiled walls and tiled floor; separate W.C.