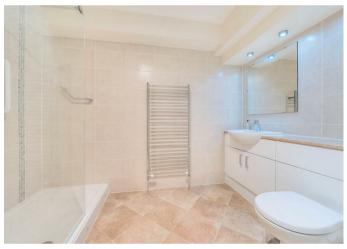

Accommodation comprises: generous entrance hallway with storage/cloak cupboards; dual aspect living/dining room with feature electric fireplace; kitchen fitted with a modern range of white units and laminate work surfaces, integrated appliances to include a double oven and fridge/freezer and vinyl flooring; two/three double bedrooms; two of which have fitted wardrobes; newly fitted contemporary bathroom suite with large walk-in shower, basin with vanity units under; W.C., heated towel rail, fully tiled walls and tiled floor; separate W.C.