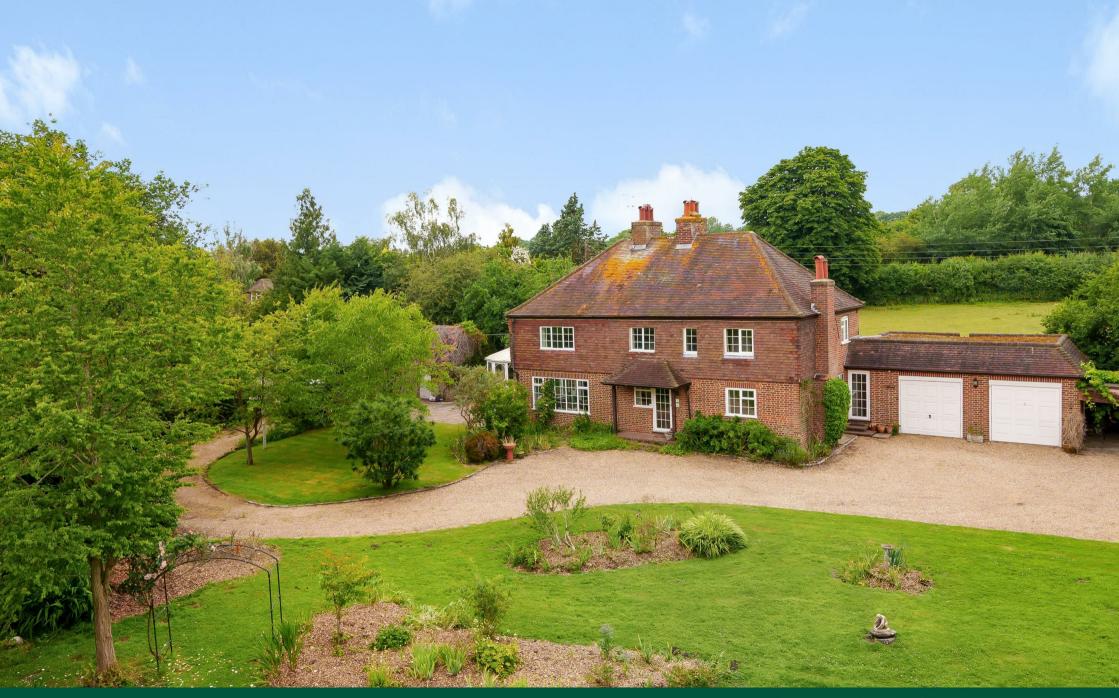

# **Pitmore Farmhouse**

HOLLY LANE, GUILDFORD, SURREY, WORPLESDON, GU3 3PB

A substantial character farmhouse situated in a quiet location offering flexible accommodation on the outskirts of Guildford.

In need of updating, this interesting detached house is situated in grounds of approx 1.8 acres to include an all weather tennis court. The house retains open fireplaces and other character features. The house has been the subject of improvements over the years and the property now offers an excellent opportunity for the new owner to create a wonderful family house. Accommodation comprises; principle bedroom with en suite WC, 4 further bedrooms with an upstairs family bathroom, living room, dining room, reception hall, study, kitchen, utility, downstairs WC with a shower cubicle, conservatory, double garage, single garage, car port.

### Garden and grounds

The grounds are a delightful feature of the property comprising mostly lawn with a number of well stocked flower and herbaceous borders. There are a number of mature trees including productive fruit trees, a patio area and substantial gravel driveway leading to the garages. The boundaries are well defined and the whole plot measures approximately 1.8 acres.