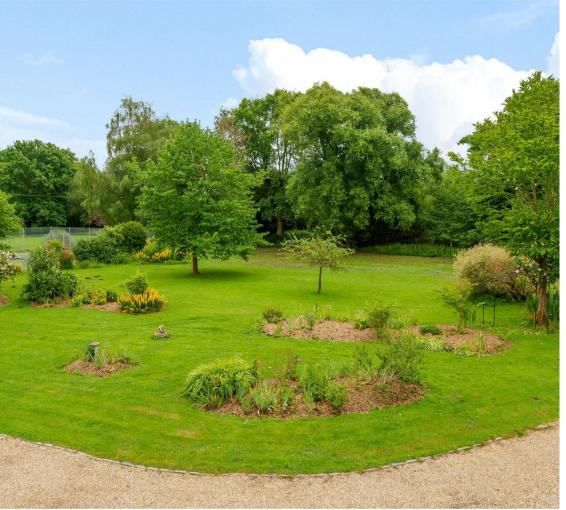

### Garden and grounds

The grounds are a delightful feature of the property comprising mostly lawn with a number of well stocked flower and herbaceous borders. There are a number of mature trees including productive fruit trees, a patio area and substantial gravel driveway leading to the garages. The boundaries are well defined and the whole plot measures approximately 1.8 acres.