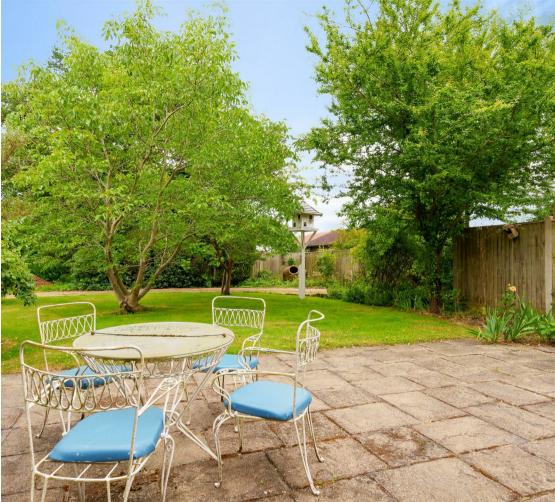

### Garden and grounds

The grounds are a delightful feature of the property comprising mostly lawn with a number of well stocked flower and herbaceous borders. There are a number of mature trees including productive fruit trees, a patio area and substantial gravel driveway leading to the garages. The boundaries are well defined and the whole plot measures approximately 1.8 acres.