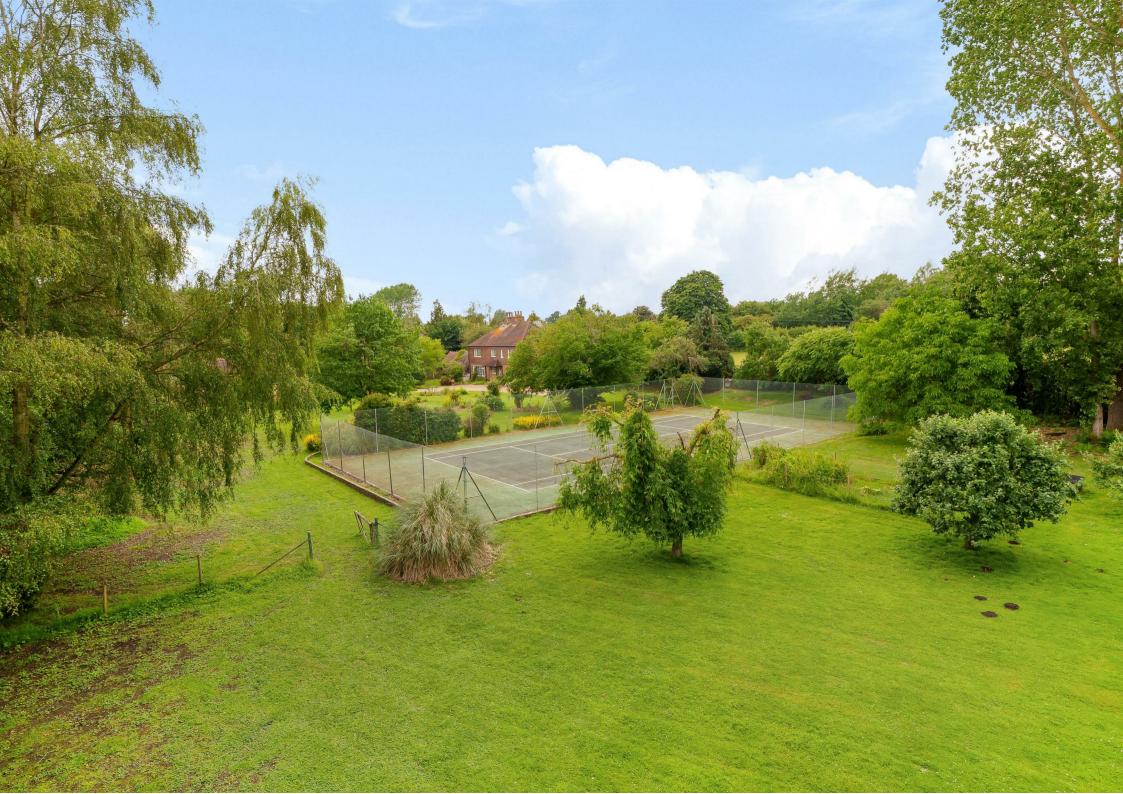

# **Pitmore Farmhouse**

HOLLY LANE, GUILDFORD, SURREY, WORPLESDON, GU3 3PB

A substantial character farmhouse situated in a quiet location offering flexible accommodation on the outskirts of Guildford.

In need of updating, this interesting detached house is situated in grounds of approx 1.8 acres to include an all weather tennis court. The house retains open fireplaces and other character features. The house has been the subject of improvements over the years and the property now offers an excellent opportunity for the new owner to create a wonderful family house. Accommodation comprises; principle bedroom with en suite WC, 4 further bedrooms with an upstairs family bathroom, living room, dining room, reception hall, study, kitchen, utility, downstairs WC with a shower cubicle, conservatory, double garage, single garage, car port.

• 3 garages

All weather Tennis Court

**CG GUILDFORD** 

4 QUARRY STREET, GUILDFORD, SURREY, GU1 3TY T: 01483 880900 E: guildford.sales@clarkegammon.co.uk

clarkegammon.co.uk

Local Authority: Tax Band G

Services: Mains electric and water with drainage to private system

### Garden and grounds

The grounds are a delightful feature of the property comprising mostly lawn with a number of well stocked flower and herbaceous borders. There are a number of mature trees including productive fruit trees, a patio area and substantial gravel driveway leading to the garages. The boundaries are well defined and the whole plot measures approximately 1.8 acres.