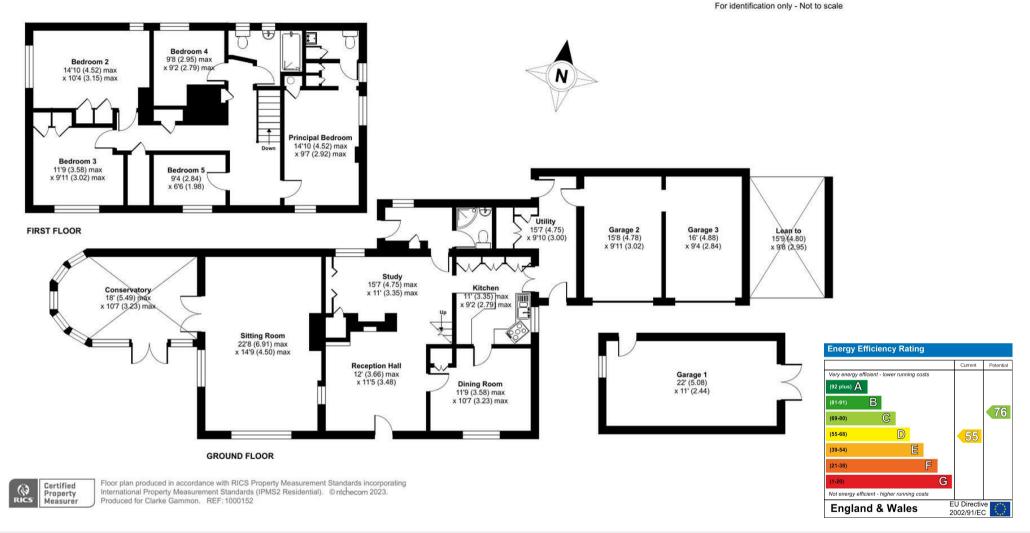

## Holly Lane, Worplesdon, Guildford, GU3

Approximate Area = 2328 sq ft / 216.2 sq m Garage = 560 sq ft / 52 sq m Total = 2888 sq ft / 268.2 sq m