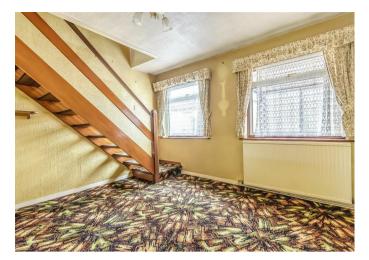

Accommodation comprises: entrance hall; living room with gas fireplace; inner hallway; kitchen fitted with wall and base units and laminate worktops; sun room; dining room; downstairs dual aspect bedroom with fitted wardrobes and drawers; bathroom comprising bath and basin; separate cloakroom; two bedrooms upstairs; attic/roof space in unconverted section of loft.