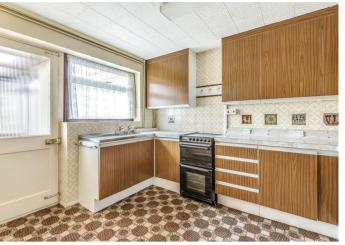

Accommodation comprises: entrance hall; living room with gas fireplace; inner hallway; kitchen fitted with wall and base units and laminate worktops; sun room; dining room; downstairs dual aspect bedroom with fitted wardrobes and drawers; bathroom comprising bath and basin; separate cloakroom; two bedrooms upstairs; attic/roof space in unconverted section of loft.