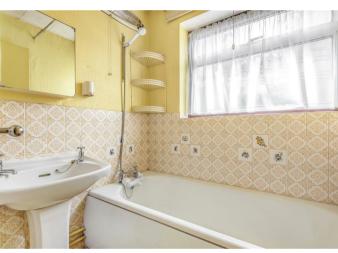

Accommodation comprises: entrance hall; living room with gas fireplace; inner hallway; kitchen fitted with wall and base units and laminate worktops; sun room; dining room; downstairs dual aspect bedroom with fitted wardrobes and drawers; bathroom comprising bath and basin; separate cloakroom; two bedrooms upstairs; attic/roof space in unconverted section of loft.