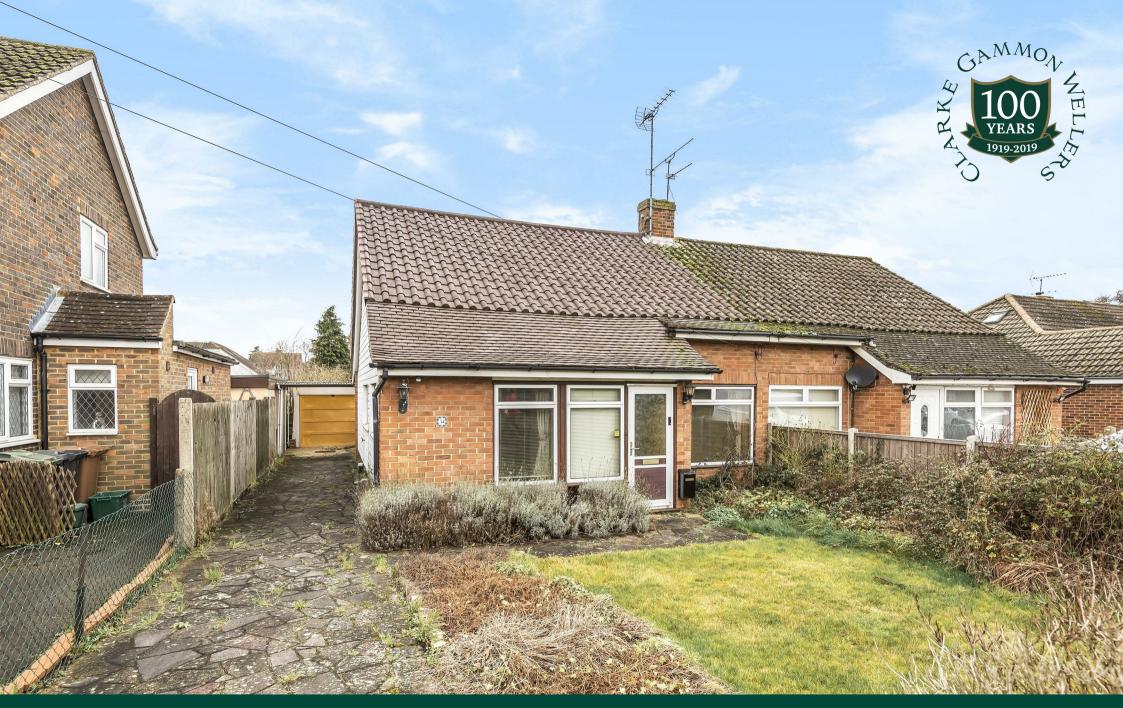

# 34 BROOKE FOREST, FAIRLANDS, GUILDFORD, SURREY, GU3 3JJ

CHALET BUNGALOW

THREE BEDROOMS

DETACHED GARAGE

POTENTIAL TO EXTEND, STPP

NO ONWARD CHAIN

REQUIRES MODERNISATION
TWO RECEPTION ROOMS
DRIVEWAY PARKING
NEARBY LOCAL SHOPS
EPC: E

A semi-detached three-bedroom chalet bungalow that now requires complete refurbishment throughout.

Situated close to local shops in Fairlands, the property is within easy access to the centre of Guildford.

## THE PROPERTY

This two-bedroom chalet bungalow allows the incoming purchaser to make their own mark and would now benefit from complete re-modernisation and allows potential to extend (as others have also done in the road), subject to the usual planning consents. The property is situated in the popular Fairlands location, nearby to the local parade of shops whilst being within easy access to Guildford's town centre.

## **THE GROUNDS**

To the front and side of the property, there is a paved driveway allowing off-road parking for numerous vehicles and gives access to the covered car port and detached garage. The front garden is mainly laid to lawn with established shrub borders.