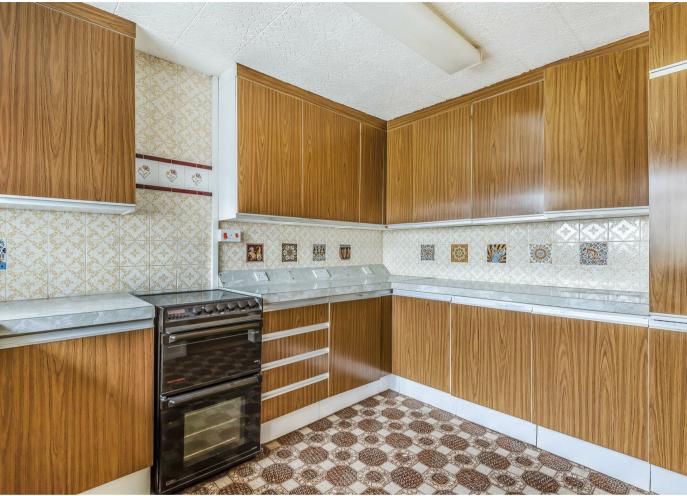

Accommodation comprises: entrance hall; living room with gas fireplace; inner hallway; kitchen fitted with wall and base units and laminate worktops; sun room; dining room; downstairs dual aspect bedroom with fitted wardrobes and drawers; bathroom comprising bath and basin; separate cloakroom; two bedrooms upstairs; attic/roof space in unconverted section of loft.