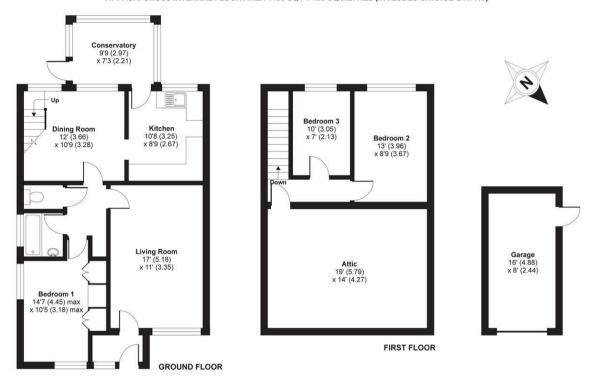

Accommodation comprises: entrance hall; living room with gas fireplace; inner hallway; kitchen fitted with wall and base units and laminate worktops; sun room; dining room; downstairs dual aspect bedroom with fitted wardrobes and drawers; bathroom comprising bath and basin; separate cloakroom; two bedrooms upstairs; attic/roof space in unconverted section of loft.

## Brooke Forest, Fairlands, Guildford, GU3

APPROX. GROSS INTERNAL FLOOR AREA 1400 SQ FT 130 SQ METRES (INCLUDES GARAGE & ATTIC)

Whilst every attempt has been made to ensure the accuracy of the floor plan contained here, measurements of doors, windows and rooms are approximate and no responsibility is taken for any error, omission or misstatement. These plans are for representation purposes only as defined by RICS Code of Measuring Practice and should be used as such by any prospective purchaser. Specifically no guarantee is given on the total square floatage of the property if quoted on this plan. Any figure given is for initial guidance only and should not be relied on as a basis of valuation.