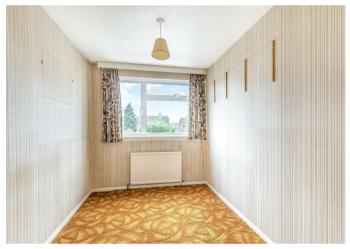

Accommodation comprises: entrance hall; living room with gas fireplace; inner hallway; kitchen fitted with wall and base units and laminate worktops; sun room; dining room; downstairs dual aspect bedroom with fitted wardrobes and drawers; bathroom comprising bath and basin; separate cloakroom; two bedrooms upstairs; attic/roof space in unconverted section of loft.