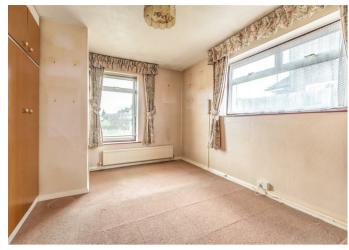

Accommodation comprises: entrance hall; living room with gas fireplace; inner hallway; kitchen fitted with wall and base units and laminate worktops; sun room; dining room; downstairs dual aspect bedroom with fitted wardrobes and drawers; bathroom comprising bath and basin; separate cloakroom; two bedrooms upstairs; attic/roof space in unconverted section of loft.