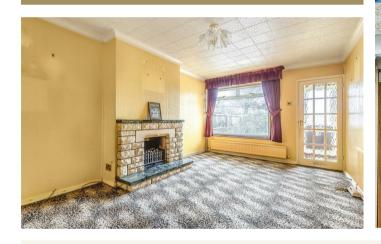

Accommodation comprises: entrance hall; living room with gas fireplace; inner hallway; kitchen fitted with wall and base units and laminate worktops; sun room; dining room; downstairs dual aspect bedroom with fitted wardrobes and drawers; bathroom comprising bath and basin; separate cloakroom; two bedrooms upstairs; attic/roof space in unconverted section of loft.