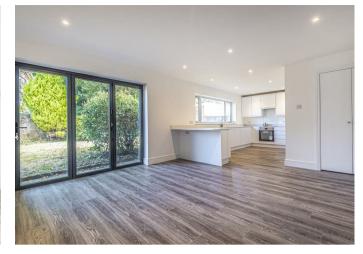

The accommodation comprises: entrance hallway with storage cupboard; cloakroom; spacious living room with stone surround fireplace and sets of bi-fold doors opening to both the front and rear gardens; kitchen/breakfast room open-plan to the dining room, beautifully re-fitted with a contemporary range of white gloss units and Quartz worktops incorporating a breakfast bar, a comprehensive range of brand new integrated appliances to include oven and electric hob with extractor fan above, fridge/freezer; utility room; master bedroom with built-in wardrobes and an en-suite shower room comprising basin with vanity unit under, w.c, part-tiled walls; three further double bedrooms two of which have built-in wardrobes; family bathroom fitted with a modern white suite comprising bath, basin with vanity unit under, w.c, heated towel rail and part-tiled walls. Other noteworthy points include: vinyl wood-effect flooring throughout, brand new kitchen and double garage with store.