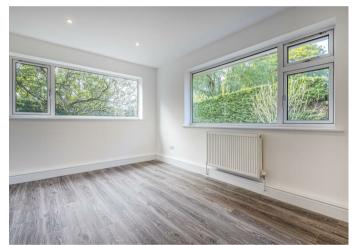

The accommodation comprises: entrance hallway with storage cupboard; cloakroom; spacious living room with stone surround fireplace and sets of bi-fold doors opening to both the front and rear gardens; kitchen/breakfast room open-plan to the dining room, beautifully re-fitted with a contemporary range of white gloss units and Quartz worktops incorporating a breakfast bar, a comprehensive range of brand new integrated appliances to include oven and electric hob with extractor fan above, fridge/freezer; utility room; master bedroom with built-in wardrobes and an en-suite shower room comprising basin with vanity unit under, w.c, part-tiled walls; three further double bedrooms two of which have built-in wardrobes; family bathroom fitted with a modern white suite comprising bath, basin with vanity unit under, w.c, heated towel rail and part-tiled walls. Other noteworthy points include: vinyl wood-effect flooring throughout, brand new kitchen and double garage with store.