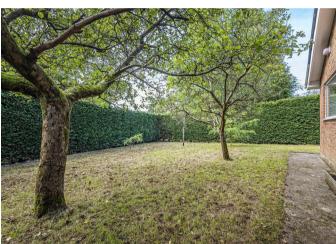

## **THE GROUNDS**

Outside, the property is approached by a driveway allowing parking for several vehicles and giving access to the double garage. The secluded front garden is largely laid to lawn surrounded by mature conifer hedging and a variety of fruit trees. To the rear, is a partly walled garden with small paved patio area and providing access to the double garage and garden store.