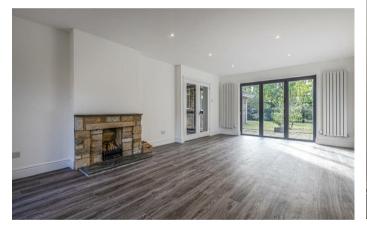

The accommodation comprises: entrance hallway with storage cupboard; cloakroom; spacious living room with stone surround fireplace and sets of bi-fold doors opening to both the front and rear gardens; kitchen/breakfast room open-plan to the dining room, beautifully re-fitted with a contemporary range of white gloss units and Quartz worktops incorporating a breakfast bar, a comprehensive range of brand new integrated appliances to include oven and electric hob with extractor fan above, fridge/freezer; utility room; master bedroom with built-in wardrobes and an en-suite shower room comprising basin with vanity unit under, w.c, part-tiled walls; three further double bedrooms two of which have built-in wardrobes; family bathroom fitted with a modern white suite comprising bath, basin with vanity unit under, w.c, heated towel rail and part-tiled walls. Other noteworthy points include: vinyl wood-effect flooring throughout, brand new kitchen and double garage with store.