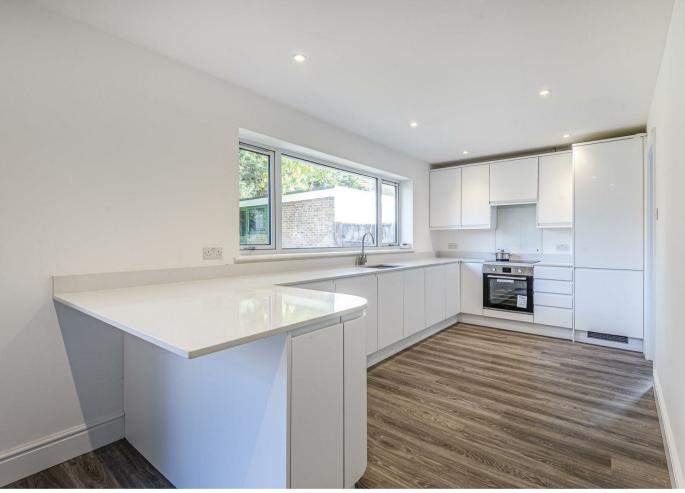

The accommodation comprises: entrance hallway with storage cupboard; cloakroom; spacious living room with stone surround fireplace and sets of bi-fold doors opening to both the front and rear gardens; kitchen/breakfast room open-plan to the dining room, beautifully re-fitted with a contemporary range of white gloss units and Quartz worktops incorporating a breakfast bar, a comprehensive range of brand new integrated appliances to include oven and electric hob with extractor fan above, fridge/freezer; utility room; master bedroom with built-in wardrobes and an en-suite shower room comprising basin with vanity unit under, w.c, part-tiled walls; three further double bedrooms two of which have built-in wardrobes; family bathroom fitted with a modern white suite comprising bath, basin with vanity unit under, w.c, heated towel rail and part-tiled walls. Other noteworthy points include: vinyl wood-effect flooring throughout, brand new kitchen and double garage with store.