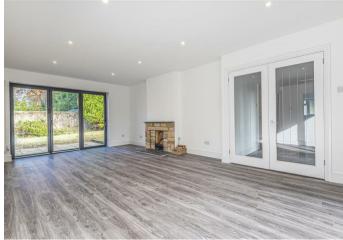

The accommodation comprises: entrance hallway with storage cupboard; cloakroom; spacious living room with stone surround fireplace and sets of bi-fold doors opening to both the front and rear gardens; kitchen/breakfast room open-plan to the dining room, beautifully re-fitted with a contemporary range of white gloss units and Quartz worktops incorporating a breakfast bar, a comprehensive range of brand new integrated appliances to include oven and electric hob with extractor fan above, fridge/freezer; utility room; master bedroom with built-in wardrobes and an en-suite shower room comprising basin with vanity unit under, w.c, part-tiled walls; three further double bedrooms two of which have built-in wardrobes; family bathroom fitted with a modern white suite comprising bath, basin with vanity unit under, w.c, heated towel rail and part-tiled walls. Other noteworthy points include: vinyl wood-effect flooring throughout, brand new kitchen and double garage with store.