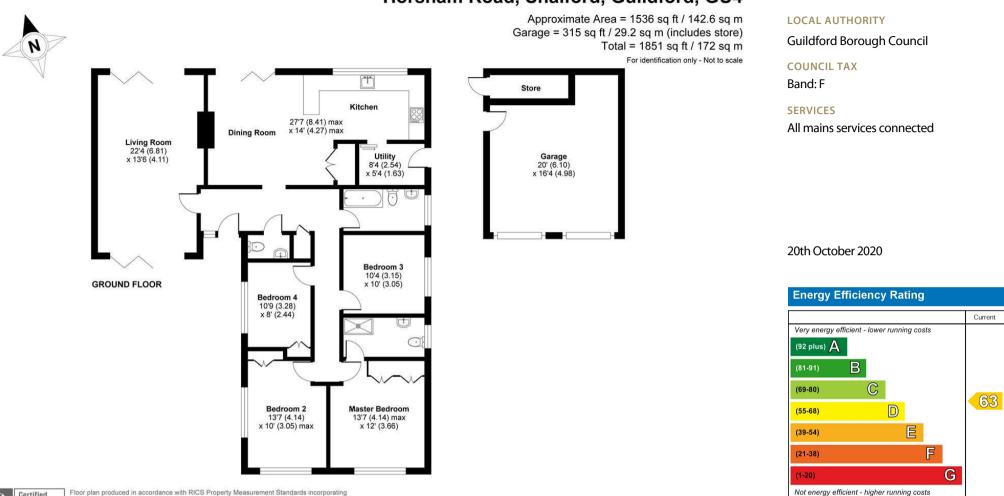

### **THE PROPERTY**

This detached bungalow offers bright and well-proportioned accommodation extending to approx. 1,536 sqft, which has recently undergone considerable upgrading and all of the principle rooms in the property are of a generous size. It is situated in the highly-regarded village of Shalford with a village green and excellent transport links whilst being within easy reach of Guildford and Godalming town centres.

The accommodation comprises: entrance hallway with storage cupboard; cloakroom; spacious living room with stone surround fireplace and sets of bi-fold doors opening to both the front and rear gardens; kitchen/breakfast room open-plan to the dining room, beautifully re-fitted with a contemporary range of white gloss units and Quartz worktops incorporating a breakfast bar, a comprehensive range of brand new integrated appliances to include oven and electric hob with extractor fan above, fridge/freezer; utility room; master bedroom with built-in wardrobes and an en-suite shower room comprising basin with vanity unit under, w.c, part-tiled walls; three further double bedrooms two of which have built-in wardrobes; family bathroom fitted with a modern white suite comprising bath, basin with vanity unit under, w.c, heated towel rail and part-tiled walls. Other noteworthy points include: vinyl wood-effect flooring throughout, brand new kitchen and double garage with store.

## **THE GROUNDS**

Outside, the property is approached by a driveway allowing parking for several vehicles and giving access to the double garage. The secluded front garden is largely laid to lawn surrounded by mature conifer hedging and a variety of fruit trees. To the rear, is a partly walled garden with small paved patio area and providing access to the double garage and garden store.

Floor plan produced in accordance with RICS Property Measurement Standards incorporating International Property Measurement Standards (IPMS2 Residential), @n/checom 2020. Produced for Clarke Gammon Wellers, BEF: 65395