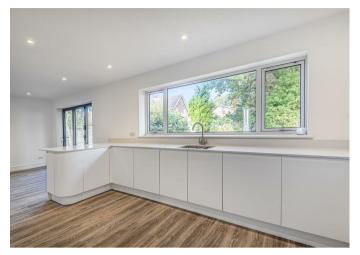

The accommodation comprises: entrance hallway with storage cupboard; cloakroom; spacious living room with stone surround fireplace and sets of bi-fold doors opening to both the front and rear gardens; kitchen/breakfast room open-plan to the dining room, beautifully re-fitted with a contemporary range of white gloss units and Quartz worktops incorporating a breakfast bar, a comprehensive range of brand new integrated appliances to include oven and electric hob with extractor fan above, fridge/freezer; utility room; master bedroom with built-in wardrobes and an en-suite shower room comprising basin with vanity unit under, w.c, part-tiled walls; three further double bedrooms two of which have built-in wardrobes; family bathroom fitted with a modern white suite comprising bath, basin with vanity unit under, w.c, heated towel rail and part-tiled walls. Other noteworthy points include: vinyl wood-effect flooring throughout, brand new kitchen and double garage with store.