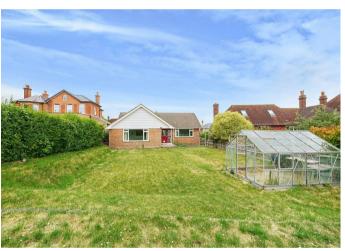

## **THE GROUNDS**

To the front of the property, there is an area of garden laid to lawn and a tarmac driveway allowing off-road parking space and giving access to the undercroft garage. The southeasterly facing rear garden is part-walled and fenced, mostly laid to lawn with a paved patio area, two storage sheds and a greenhouse.