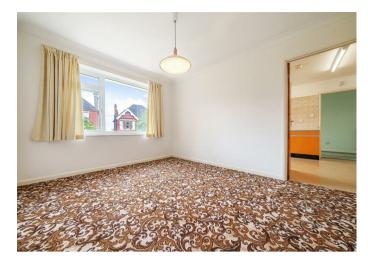

Accommodation comprises: entrance porch; wide L-shaped hallway with built-in storage cupboards; living room with sliding doors to covered porch/lean-to; kitchen fitted with a range of units; dining room; bedroom one, a double bedroom with built-in cupboards and fitted units; bedroom two, a double bedroom with built-in cupboards; bathroom comprising bath, separate shower cubicle, pedestal basin, tiled walls and floor; separate cloakroom/W.C. comprising basin, part-tiled walls and floor.