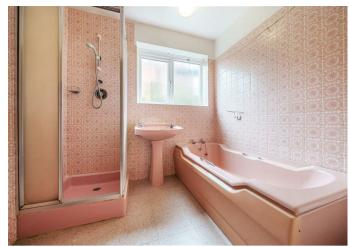

Accommodation comprises: entrance porch; wide L-shaped hallway with built-in storage cupboards; living room with sliding doors to covered porch/lean-to; kitchen fitted with a range of units; dining room; bedroom one, a double bedroom with built-in cupboards and fitted units; bedroom two, a double bedroom with built-in cupboards; bathroom comprising bath, separate shower cubicle, pedestal basin, tiled walls and floor; separate cloakroom/W.C. comprising basin, part-tiled walls and floor.