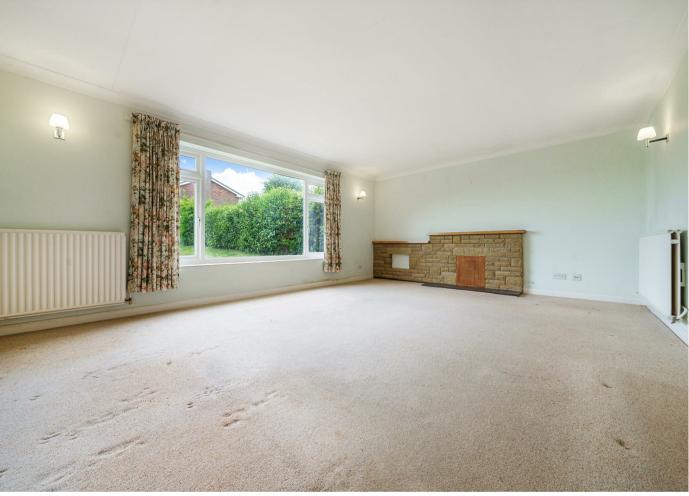

Accommodation comprises: entrance porch; wide L-shaped hallway with built-in storage cupboards; living room with sliding doors to covered porch/lean-to; kitchen fitted with a range of units; dining room; bedroom one, a double bedroom with built-in cupboards and fitted units; bedroom two, a double bedroom with built-in cupboards; bathroom comprising bath, separate shower cubicle, pedestal basin, tiled walls and floor; separate cloakroom/W.C. comprising basin, part-tiled walls and floor.