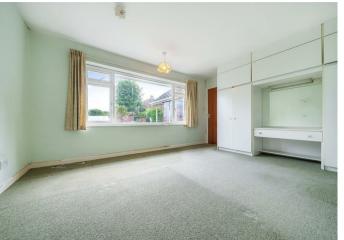

Accommodation comprises: entrance porch; wide L-shaped hallway with built-in storage cupboards; living room with sliding doors to covered porch/lean-to; kitchen fitted with a range of units; dining room; bedroom one, a double bedroom with built-in cupboards and fitted units; bedroom two, a double bedroom with built-in cupboards; bathroom comprising bath, separate shower cubicle, pedestal basin, tiled walls and floor; separate cloakroom/W.C. comprising basin, part-tiled walls and floor.