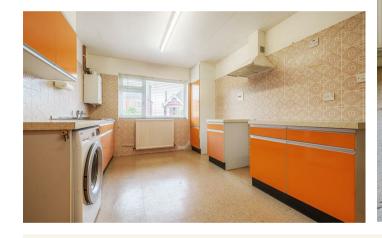

Accommodation comprises: entrance porch; wide L-shaped hallway with built-in storage cupboards; living room with sliding doors to covered porch/lean-to; kitchen fitted with a range of units; dining room; bedroom one, a double bedroom with built-in cupboards and fitted units; bedroom two, a double bedroom with built-in cupboards; bathroom comprising bath, separate shower cubicle, pedestal basin, tiled walls and floor; separate cloakroom/W.C. comprising basin, part-tiled walls and floor.