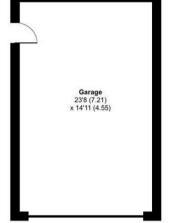

## **THE GROUNDS**

To the front of the property, there is an area of garden laid to lawn and a tarmac driveway allowing off-road parking space and giving access to the undercroft garage. The southeasterly facing rear garden is part-walled and fenced, mostly laid to lawn with a paved patio area, two storage sheds and a greenhouse.

# Semaphore Road, GU1

Approximate Area = 1337 sq ft / 124.2 sq m Garage = 355 sq ft / 33 sq m Outbuildings = 200 sq ft / 18.6 sq m Total = 1892 sq ft / 175.8 sq m For identification only - Not to scale