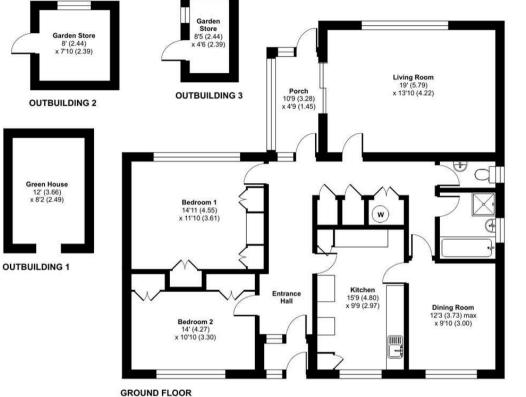

Accommodation comprises: entrance porch; wide L-shaped hallway with built-in storage cupboards; living room with sliding doors to covered porch/lean-to; kitchen fitted with a range of units; dining room; bedroom one, a double bedroom with built-in cupboards and fitted units; bedroom two, a double bedroom with built-in cupboards; bathroom comprising bath, separate shower cubicle, pedestal basin, tiled walls and floor; separate cloakroom/W.C. comprising basin, part-tiled walls and floor.

## **THE GROUNDS**

To the front of the property, there is an area of garden laid to lawn and a tarmac driveway allowing off-road parking space and giving access to the undercroft garage. The southeasterly facing rear garden is part-walled and fenced, mostly laid to lawn with a paved patio area, two storage sheds and a greenhouse.

# Semaphore Road, GU1

Approximate Area = 1337 sq ft / 124.2 sq m Garage = 355 sq ft / 33 sq m Outbuildings = 200 sq ft / 18.6 sq m Total = 1892 sq ft / 175.8 sq m For identification only - Not to scale