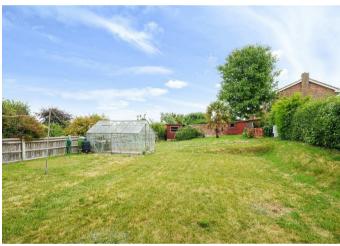

## **THE GROUNDS**

To the front of the property, there is an area of garden laid to lawn and a tarmac driveway allowing off-road parking space and giving access to the undercroft garage. The southeasterly facing rear garden is part-walled and fenced, mostly laid to lawn with a paved patio area, two storage sheds and a greenhouse.