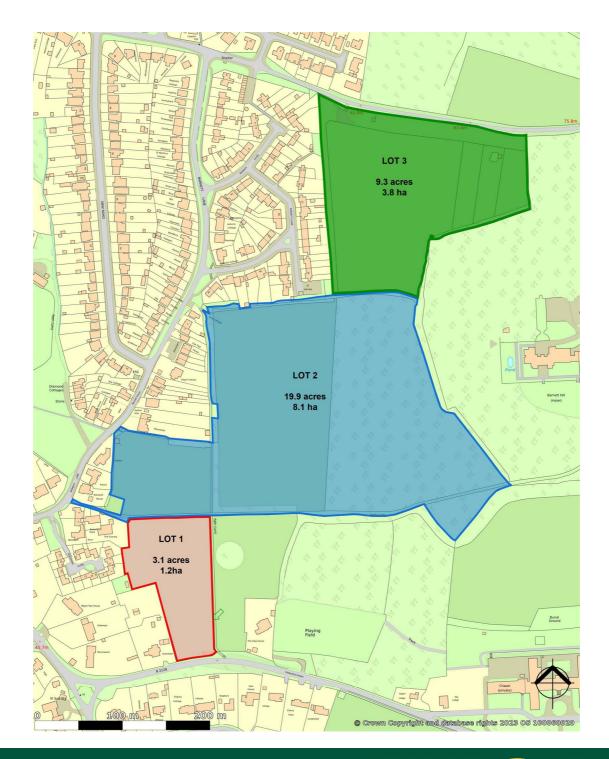

## PROPERTY KNOWN AT LOT 3, LAND OFF BLACKHEATH LANE BLACKHEATH LANE GUILDFORD SURREY GU5 0RX GUIDE PRICE £300,000 FREEHOLD

APPROXIMATELY 9.3 ACRES IN TOTAL ADJOINING THE SETTLEMENT BOUNDARY ESTABLISHED ROAD ACCESS POINT GOOD ACCESS TO PUBLIC FOOTPATHS AND BRIDLEWAYS

## THE PROPERTY

An opportunity to purchase approximately 9.3 acres (LOT 3 as shaded in GREEN on the sale plan) of gently undulating pasture land, adjoining the settlement boundary in the well regarded village of Wonersh. The property is accessed via an established gateway and access point on Blacksmith Lane. There are no public rights of way crossing the property.

The property is offered for sale Freehold with vacant possession available on completion and is registered at the Land Registry under title number SY822756. The property is sold an existing overage deed in place ending July 2029, please speak with a agent for further details.