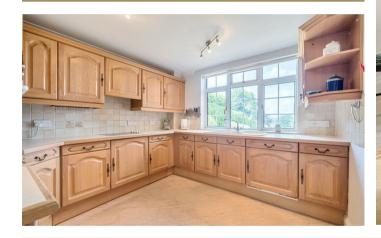

## THE PROPERTY

Having direct access straight into the wonderful grounds this spacious, well-appointed ground floor apartment is offered to the market with NO ONWARD CHAIN. 2 Rosewood has over 1600 sq ft of well proportioned and flexible accommodation and enjoys glorious far reaching views towards Hindhead and beyond. Upon entering the apartment the size of the entrance hall is of good proportions giving a feeling of space. Further accommodation comprises a bay fronted 20ft bright south facing sitting room, dining room, kitchen, utility room, main bedroom with dressing room and bathroom, two further bedrooms and bathroom. There is a lift accessing all three floors. Rarely does an apartment in such a fantastic location come to the market. Viewings are strongly recommended.