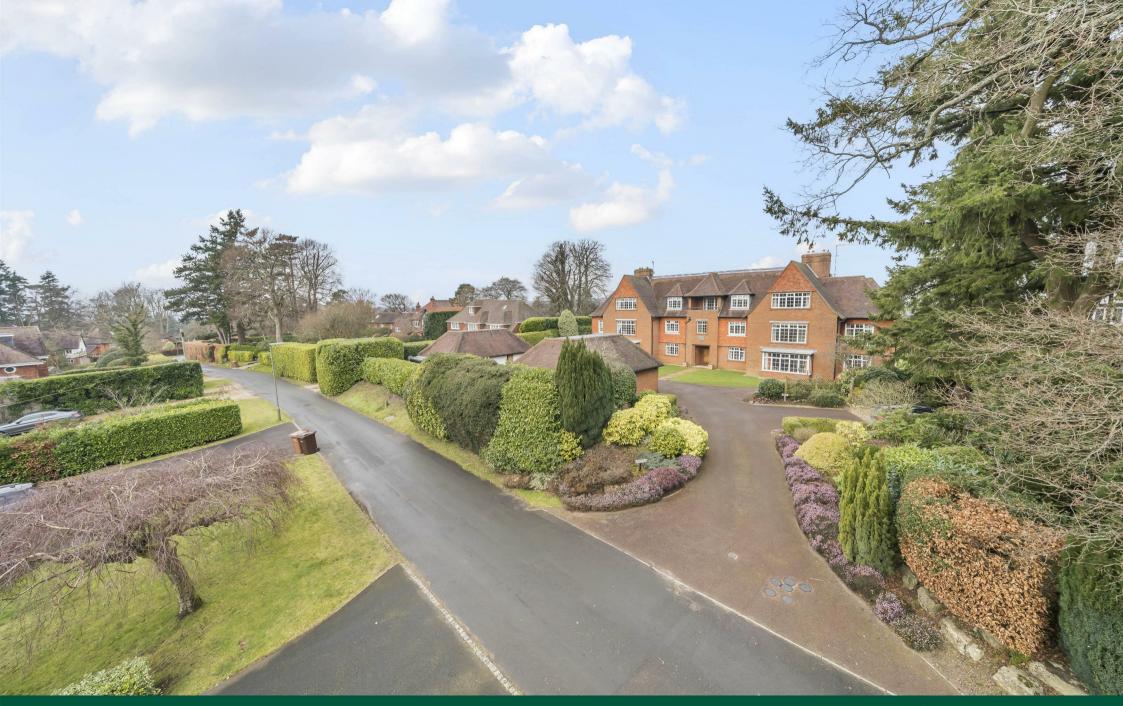

## **THE GROUNDS**

Well screened by attractive mature planting, Rosewood is approached off Park Road by a tarmacadam driveway that leads to the residents parking, visitor parking, and garage blocks where No. 2 has a single garage and allocated parking space. There is a side door from the apartment opening directly onto the gardens and, to the rear, there are well maintained communal grounds, manicured lawn and a full size hard tennis court for the enjoyment of the residents.

Town Centre 0.5 miles on foot Main line station 0.6 miles on foot A3 access at Hindhead 3.8 miles Godalming 9 miles Guildford 13 miles

All distances approximate