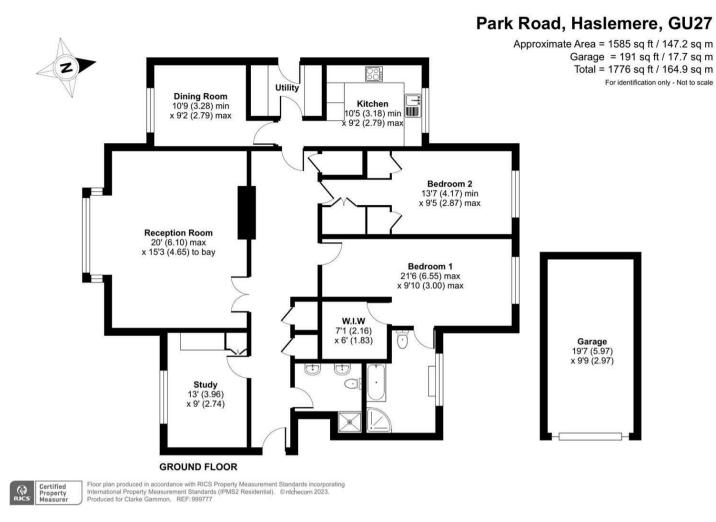

## THE PROPERTY

Having direct access straight into the wonderful grounds this spacious, well-appointed ground floor apartment is offered to the market with NO ONWARD CHAIN. 2 Rosewood has over 1600 sq ft of well proportioned and flexible accommodation and enjoys glorious far reaching views towards Hindhead and beyond. Upon entering the apartment the size of the entrance hall is of good proportions giving a feeling of space. Further accommodation comprises a bay fronted 20ft bright south facing sitting room, dining room, kitchen, utility room, main bedroom with dressing room and bathroom, two further bedrooms and bathroom. There is a lift accessing all three floors. Rarely does an apartment in such a fantastic location come to the market. Viewings are strongly recommended.

## **THE GROUNDS**

Well screened by attractive mature planting, Rosewood is approached off Park Road by a tarmacadam driveway that leads to the residents parking, visitor parking, and garage blocks where No. 2 has a single garage and allocated parking space. There is a side door from the apartment opening directly onto the gardens and, to the rear, there are well maintained communal grounds, manicured lawn and a full size hard tennis court for the enjoyment of the residents.