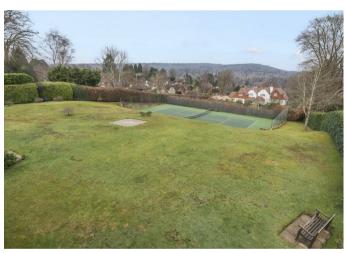

## **THE GROUNDS**

Well screened by attractive mature planting, Rosewood is approached off Park Road by a tarmacadam driveway that leads to the residents parking, visitor parking, and garage blocks where No. 2 has a single garage and allocated parking space. There is a side door from the apartment opening directly onto the gardens and, to the rear, there are well maintained communal grounds, manicured lawn and a full size hard tennis court for the enjoyment of the residents.