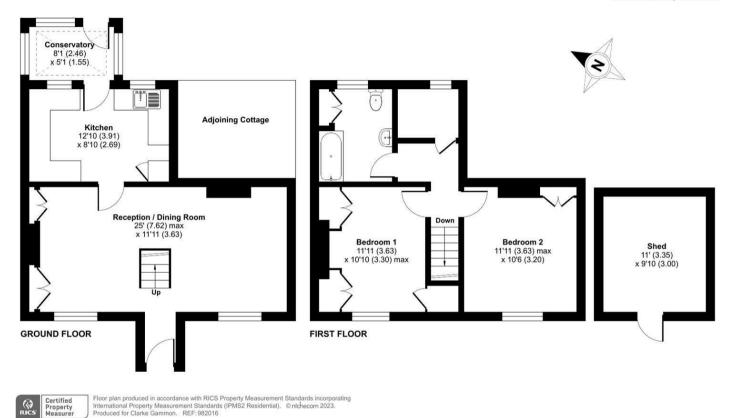

# Church Road, Bramshott, Liphook, GU30

Approximate Area = 897 sq ft / 83.3 sq m(adjoining cottage) Shed = 108 sq ft / 10 sq m Total = 1005 sq ft / 93.3 sq m

For identification only - Not to scale