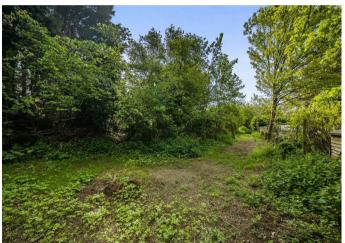

## **THE GROUNDS**

The property is approached from the front with steps up to a small area of garden. At the rear, the garden which is currently overgrown, is of a good size and leads to a further area with separate access that formerly had a garage and could currently be used for off street parking. In all the land extends to about 0.2 acre.