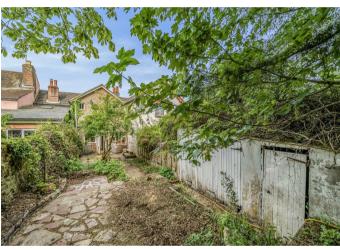

## **THE GROUNDS**

The property is approached from the front with steps up to a small area of garden. At the rear, the garden which is currently overgrown, is of a good size and leads to a further area with separate access that formerly had a garage and could currently be used for off street parking. In all the land extends to about 0.2 acre.