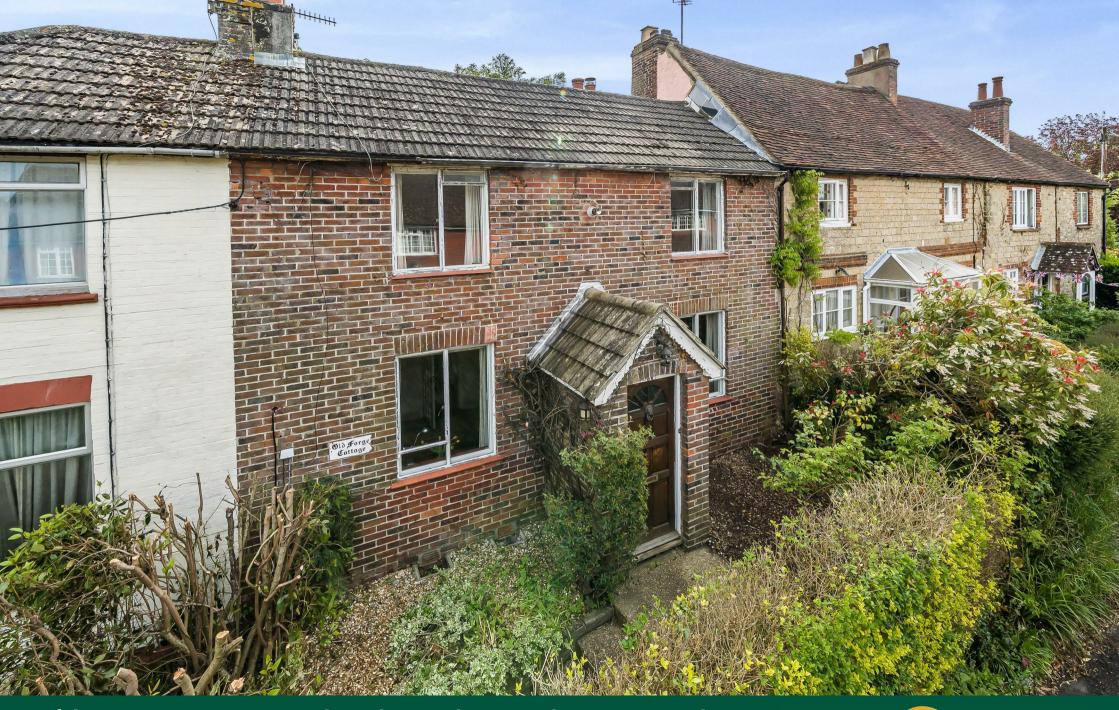

Old Forge Cottage, 56 Church Road, Bramshott, Hampshire Price Guide £375,000 Freehold

# Price Guide £375,000

2 bedrooms Box room
Large reception room Bathroom

Kitchen Parkin

Large garden Space for garage

In need of modernisation Village centre locatio

A character cottage in need of modernisation and improvements.

## THE PROPERTY

Set right in the heart of this popular village, a Victorian cottage with a large garden. The property is in need of comprehensive refurbishment but currently offers a large reception room with dining and lounge areas, kitchen and rear lobby and upstairs, 2 bedrooms, a box room and bathroom.