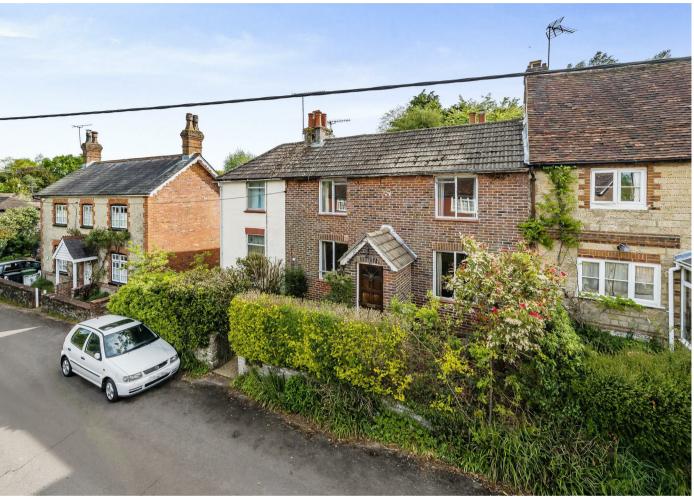

## THE PROPERTY

Set right in the heart of this popular village, a Victorian cottage with a large garden. The property is in need of comprehensive refurbishment but currently offers a large reception room with dining and lounge areas, kitchen and rear lobby and upstairs, 2 bedrooms, a box room and bathroom.

## **SITUATION**

The property enjoys a wonderful location in the centre of the picturesque village of Bramshott which lies just north of the A3 interchange and within one and a half miles of Liphook village centre. It is renowned for its many attractive cottages and the historic St Marys Church with its Canadian war graves whilst nearby Liphook itself provides an excellent range of facilities which include a large Sainsbury's supermarket, many independent shops, The Living Room Cinema, Lloyds bank and many leisure and recreational facilities. There are many miles of good walks nearby, many of which are in National Trust owned land or The South Downs National Park. There is also a fine selection of restaurants and pubs in the area, whilst the mainline railway station at Liphook offers services to London and Portsmouth.