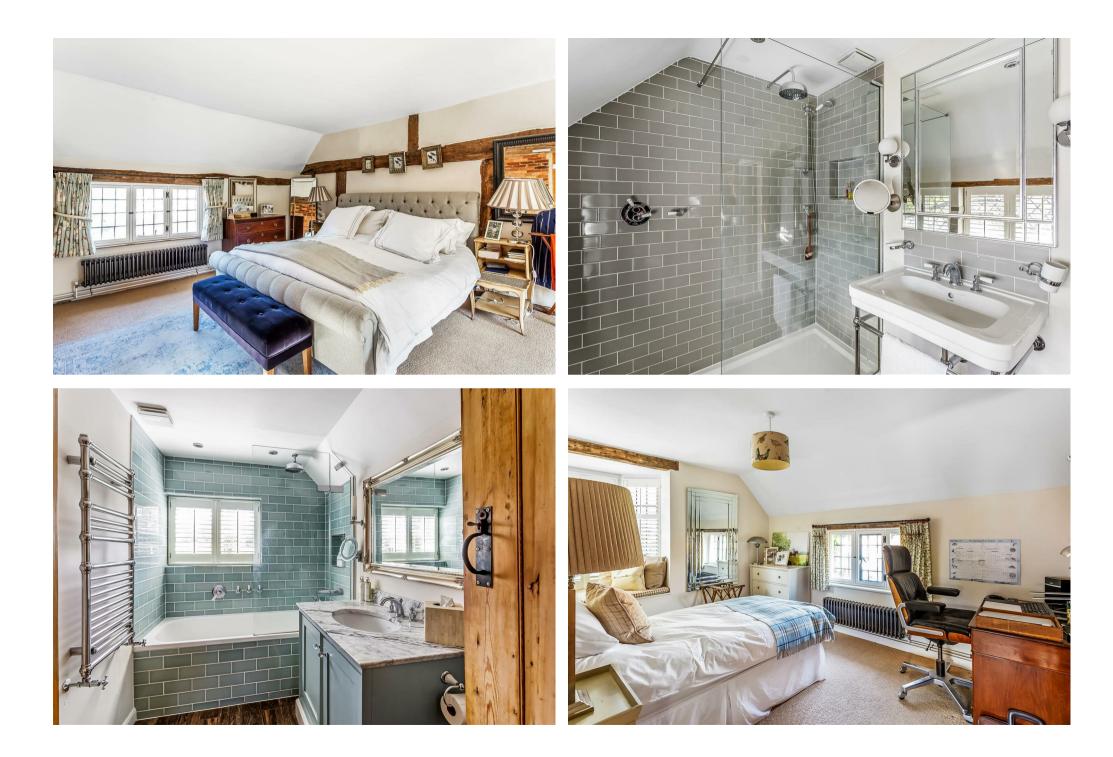

The first floor boasts the same breadth of character features and comprises three bedrooms, served by a shower room and family bathroom, the third bedroom could be utilised as a dressing room, if so desired.

In addition, the carefully restored annexe provides additional accommodation, including a shower room, temperature-controlled wine storage, seating area and a first floor double bedroom.

| VILLAGE LOCATION                         | GRADE II LISTED                    |
|------------------------------------------|------------------------------------|
| FLEXIBLE LIVING AND BEDROOM ACCOMODATION | • FINISHED TO A VERY HIGH STANDARD |
| HAND CRAFTED KITCHEN                     | • AN ARRAY OF CHARACTER FEATURES   |
| OPEN INGLENOOK FIREPLACE                 | • SOUTH FACING GARDEN AND TERRACE  |
| ANNEXE ACCOMMODATION                     | ADJOINING A NATURE RESERVE         |