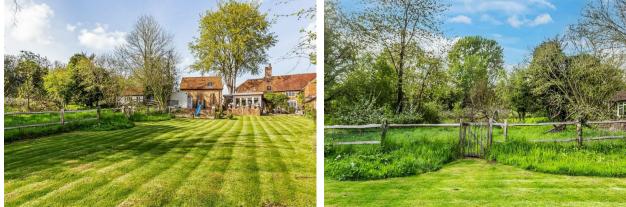

### **GROUNDS AND GARDENS**

The grounds and gardens of Beech Cottage are of particular note. The south-facing aspect of the rear garden enjoys sunshine throughout the day, whilst looking out onto the pretty rolling countryside vista. The gardens are well established with an array of shrubs and borders and predominantly laid to lawn with its own access to the immediately adjoining nature reserve – a truly tranquil spot. There is a raised terrace, ideal for alfresco dining. There is parking for two cars.