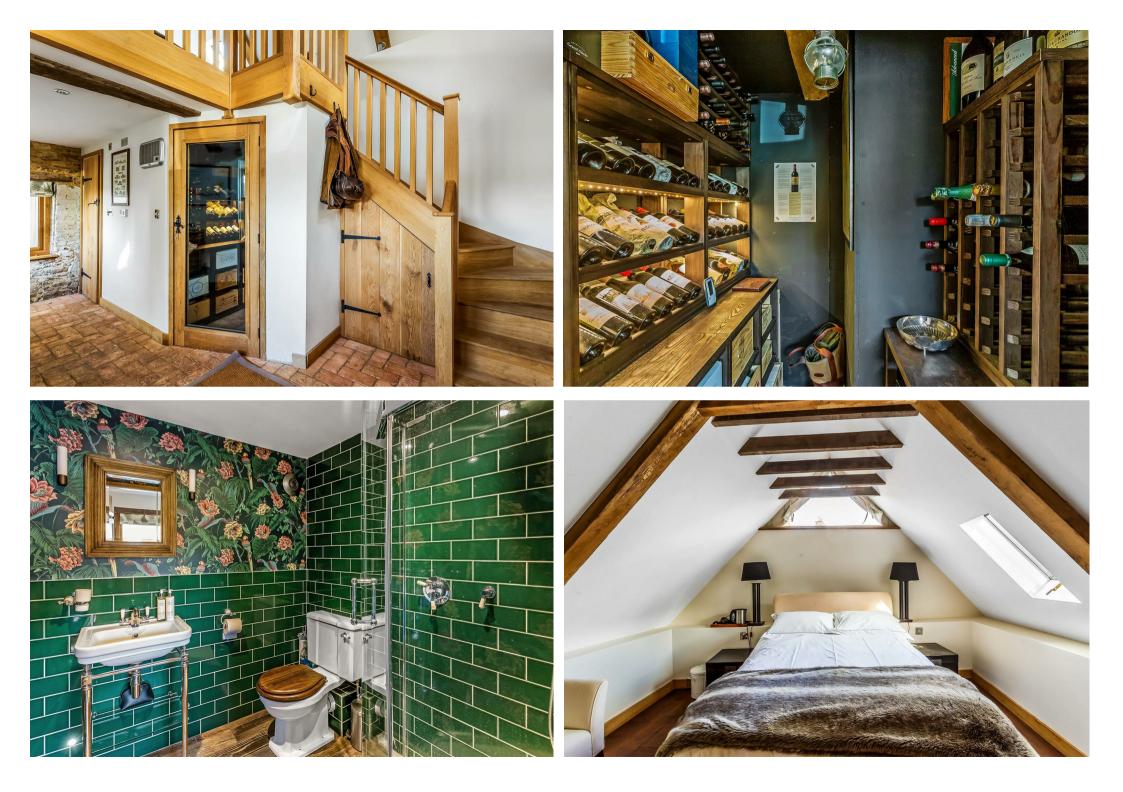

# Freehold

A wonderful opportunity to acquire a spacious Grade II listed property, thought be dating back to the 17th century.

Beech Cottage is beautifully presented four-bedroom home, situated in the popular Surrey village of Compton. The property has been sympathetically extended and improved by the current owners and now provides inviting accommodation arranged over two floors. This delightful country home is filled with stunning character features including exposed timbers, an inglenook fireplace and secondary glazed leaded windows. The restoration of the old granary further enhances this truly unique property.

The first floor boasts the same breadth of character features and comprises three bedrooms, served by a shower room and family bathroom, the third bedroom could be utilised as a dressing room, if so desired.

In addition, the carefully restored annexe provides additional accommodation, including a shower room, temperature-controlled wine storage, seating area and a first floor double bedroom.

| VILLAGE LOCATION                         | GRADE II LISTED                    |
|------------------------------------------|------------------------------------|
| FLEXIBLE LIVING AND BEDROOM ACCOMODATION | • FINISHED TO A VERY HIGH STANDARD |
| HAND CRAFTED KITCHEN                     | • AN ARRAY OF CHARACTER FEATURES   |
| OPEN INGLENOOK FIREPLACE                 | • SOUTH FACING GARDEN AND TERRACE  |
| ANNEXE ACCOMMODATION                     | ADJOINING A NATURE RESERVE         |