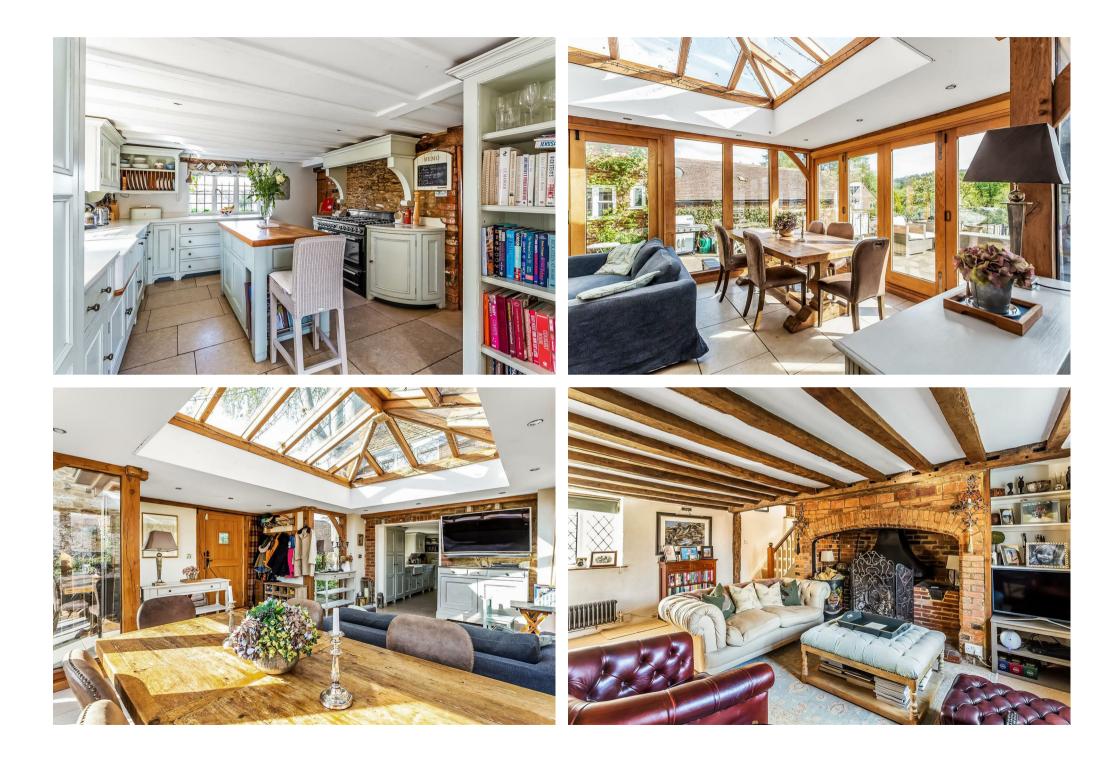

# Freehold

A wonderful opportunity to acquire a spacious Grade II listed property, thought be dating back to the 17th century.

Beech Cottage is beautifully presented four-bedroom home, situated in the popular Surrey village of Compton. The property has been sympathetically extended and improved by the current owners and now provides inviting accommodation arranged over two floors. This delightful country home is filled with stunning character features including exposed timbers, an inglenook fireplace and secondary glazed leaded windows. The restoration of the old granary further enhances this truly unique property.

To the ground floor, an oak framed extension floods light into the south-facing sun room and kitchen, allowing aspects over rolling countryside to the rear. The hand-crafted kitchen provides a super space for relaxed entertaining. To the centre of the house is a sitting room complete with fireplace. There is a further study/office space and well-equipped utility/boot room and WC.