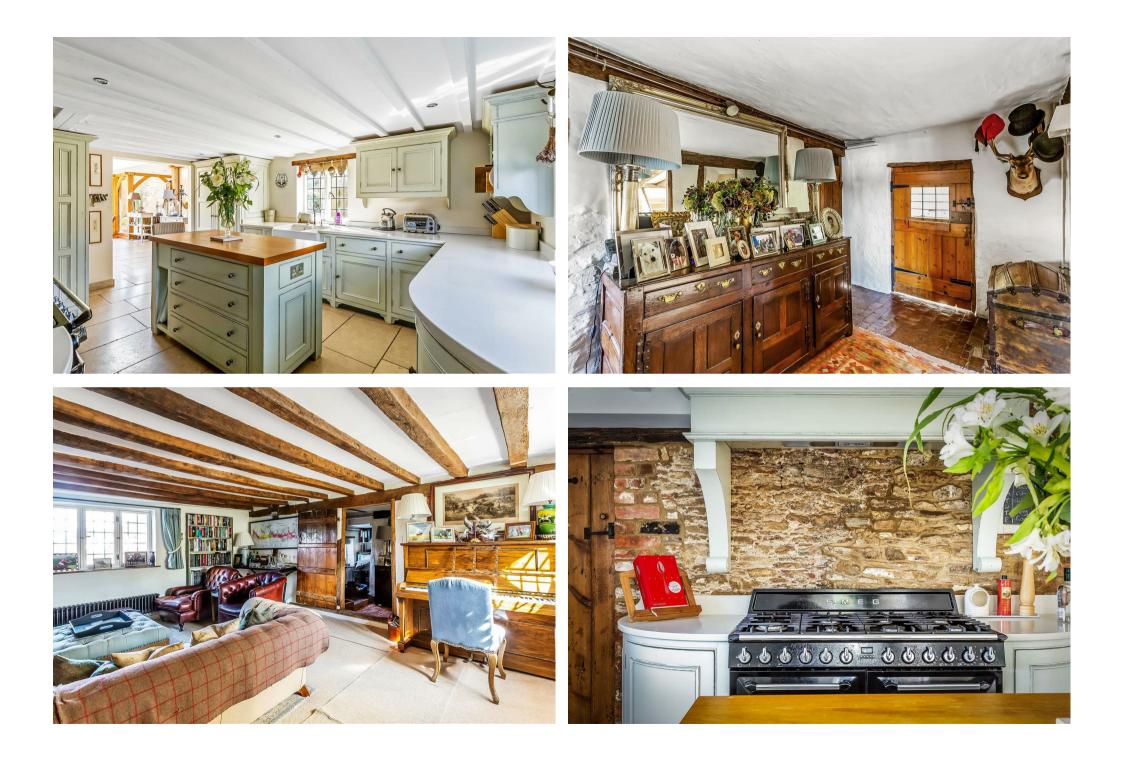

# Freehold

A wonderful opportunity to acquire a spacious Grade II listed property, thought be dating back to the 17th century.

Beech Cottage is beautifully presented four-bedroom home, situated in the popular Surrey village of Compton. The property has been sympathetically extended and improved by the current owners and now provides inviting accommodation arranged over two floors. This delightful country home is filled with stunning character features including exposed timbers, an inglenook fireplace and secondary glazed leaded windows. The restoration of the old granary further enhances this truly unique property.

To the ground floor, an oak framed extension floods light into the south-facing sun room and kitchen, allowing aspects over rolling countryside to the rear. The hand-crafted kitchen provides a super space for relaxed entertaining. To the centre of the house is a sitting room complete with fireplace. There is a further study/office space and well-equipped utility/boot room and WC.

In addition, the carefully restored annexe provides additional accommodation, including a shower room, temperature-controlled wine storage, seating area and a first floor double bedroom.

| VILLAGE LOCATION                         | GRADE II LISTED                    |
|------------------------------------------|------------------------------------|
| FLEXIBLE LIVING AND BEDROOM ACCOMODATION | • FINISHED TO A VERY HIGH STANDARD |
| HAND CRAFTED KITCHEN                     | • AN ARRAY OF CHARACTER FEATURES   |
| OPEN INGLENOOK FIREPLACE                 | • SOUTH FACING GARDEN AND TERRACE  |
| ANNEXE ACCOMMODATION                     | ADJOINING A NATURE RESERVE         |