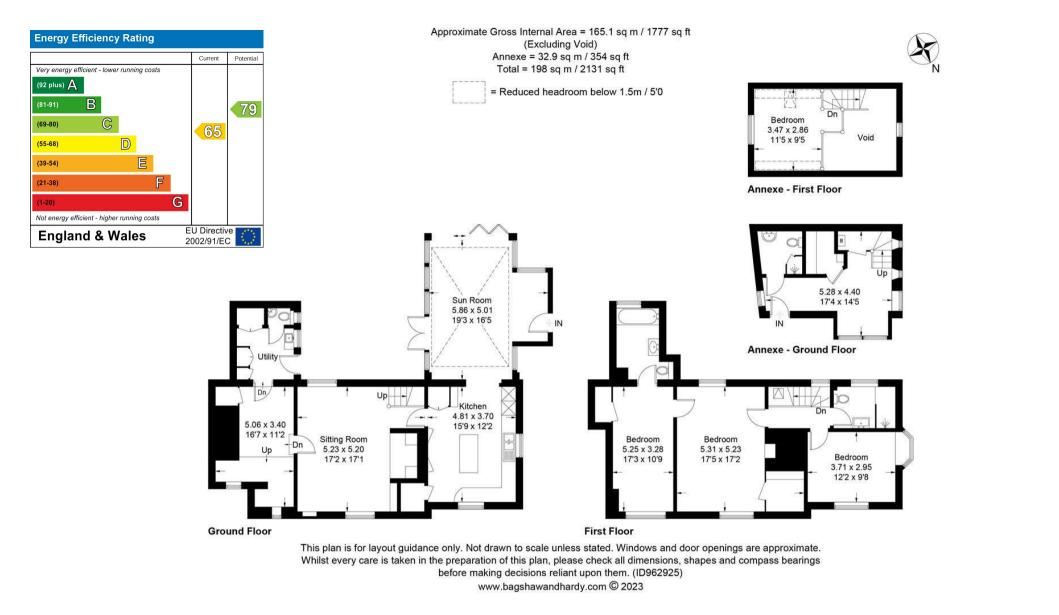

To the ground floor, an oak framed extension floods light into the south-facing sun room and kitchen, allowing aspects over rolling countryside to the rear. The hand-crafted kitchen provides a super space for relaxed entertaining. To the centre of the house is a sitting room complete with fireplace. There is a further study/office space and well-equipped utility/boot room and WC.

The first floor boasts the same breadth of character features and comprises three bedrooms, served by a shower room and family bathroom, the third bedroom could be utilised as a dressing room, if so desired.

In addition, the carefully restored annexe provides additional accommodation, including a shower room, temperature-controlled wine storage, seating area and a first floor double bedroom.

| VILLAGE LOCATION                         | GRADE II LISTED                    |
|------------------------------------------|------------------------------------|
| FLEXIBLE LIVING AND BEDROOM ACCOMODATION | • FINISHED TO A VERY HIGH STANDARD |
| HAND CRAFTED KITCHEN                     | • AN ARRAY OF CHARACTER FEATURES   |
| OPEN INGLENOOK FIREPLACE                 | • SOUTH FACING GARDEN AND TERRACE  |
| ANNEXE ACCOMMODATION                     | ADJOINING A NATURE RESERVE         |