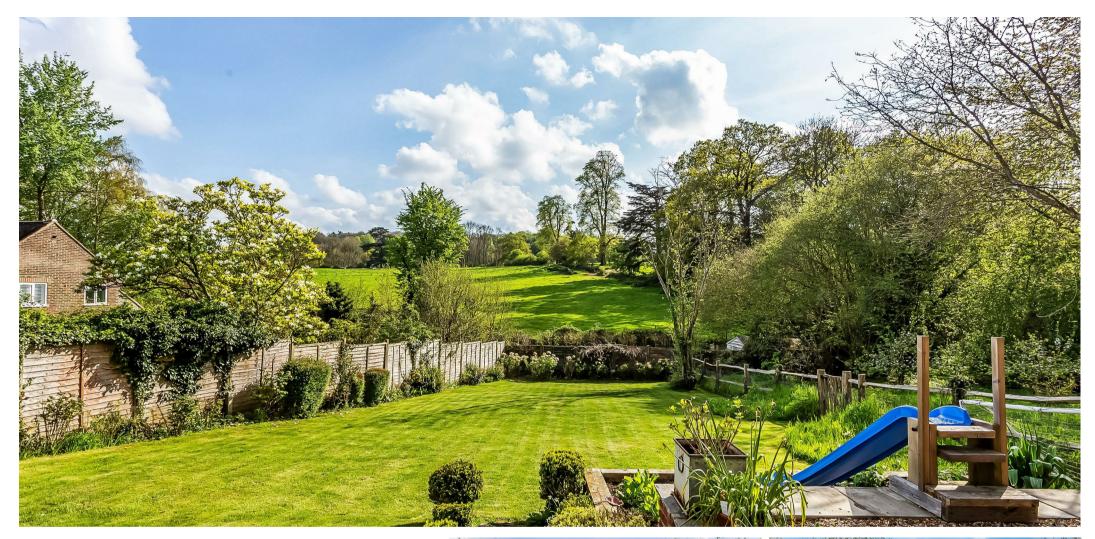

### **GROUNDS AND GARDENS**

The grounds and gardens of Beech Cottage are of particular note. The south-facing aspect of the rear garden enjoys sunshine throughout the day, whilst looking out onto the pretty rolling countryside vista. The gardens are well established with an array of shrubs and borders and predominantly laid to lawn with its own access to the immediately adjoining nature reserve – a truly tranquil spot. There is a raised terrace, ideal for alfresco dining. There is parking for two cars.