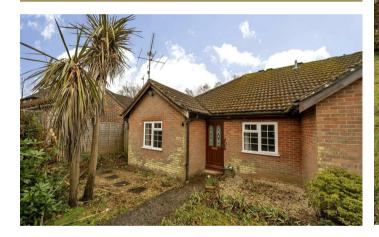

## THE PROPERTY

CHAIN FREE SALE - This fine end of terrace bungalow built in 1982 is set in a pleasant tucked away location of similar homes in this popular residential location close to Liphook village centre. The property features an attractive south-facing rear garden with the accommodation featuring a spacious L-shaped lounge/dining room which opens out directly to the rear garden. The kitchen is fitted with a range of cupboards and worktops; there are two double bedrooms and a bathroom.

## THE GROUNDS

The property is approached by a pathway and at the front has stocked beds with pathway to the front door. A pathway extends to the side with a gate leading to the rear. The rear garden is of a good size, is southerly facing and is laid predominantly to lawn with beds and borders, enclosed by fencing and with rear access gate to The Avenue. The GARAGE is situated in a block to the front for the house.