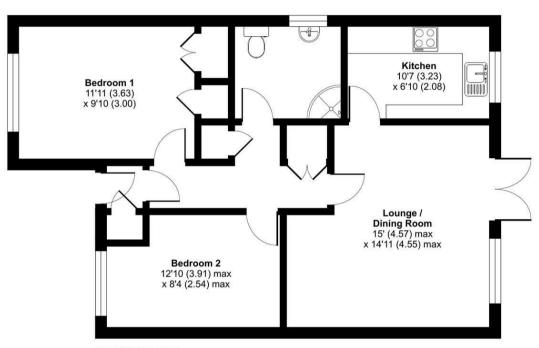

# Lark Rise, Liphook, GU30

Approximate Area = 697 sq ft / 64.8 sq m

For identification only - Not to scale

### 10th May 2024

**GROUND FLOOR** 

Floor plan produced in accordance with RICS Property Measurement Standards incorporating International Property Measurement Standards (IPMS2 Residential). ©nichecom 2023. Produced for Clarke Gammon. REF: 961081