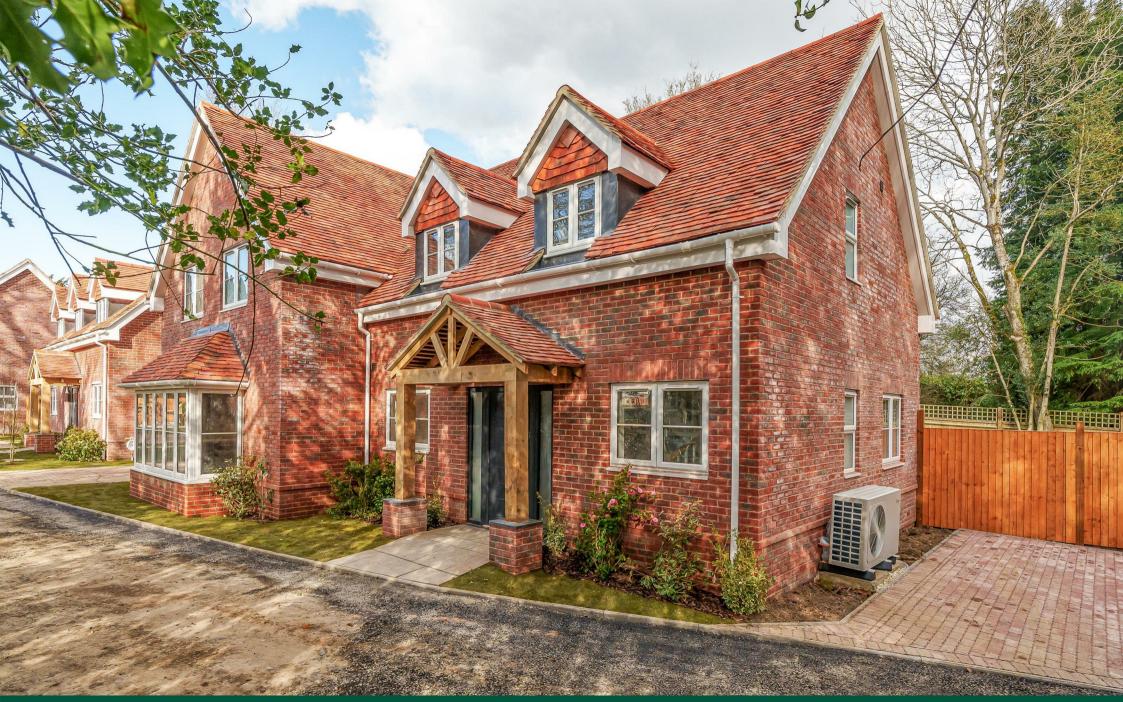

Woolmer Hill Road, Haslemere, Surrey Guide Price £1,100,000 Freehold

## PLOT 3 DEERWOOD WOOLMER HILL ROAD HASLEMERE SURREY GU27 1QA

A fantastic high specification BRAND NEW home being part of a small development of just three properties

### **THE PROPERTY**

This spacious new home of over 2,100 sq ft features a sleek contemporary kitchen with Glacier White Corian worktops, integrated appliances and central island, which is open plan to the dining/family room that has bi-fold doors opening onto the patio and lawned rear garden. The separate living room also has bi-fold doors to the patio and completing the ground floor is a utility room, study and cloakroom. The ground floor also benefits from under floor heating via the air source heat pump and grey oak effect tiled flooring. There are four bedrooms on the first floor - all carpeted; the main bedroom has a fabulous full height gable window, dressing area and luxuriously appointed en-suite shower room and guest bedroom two has fitted wardrobes and an en-suite shower room. Bedrooms three and four also have built-in wardrobes and share the family bathroom.

## **THE GROUNDS**

A gated driveway leads to all three houses culminating at Plot 3. At both sides of the house are smart block paved driveways providing parking for three cars with paths to the oak framed entrance porch and level fenced rear garden which has a wide natural stone patio adjoining both the dining/family room and living room.