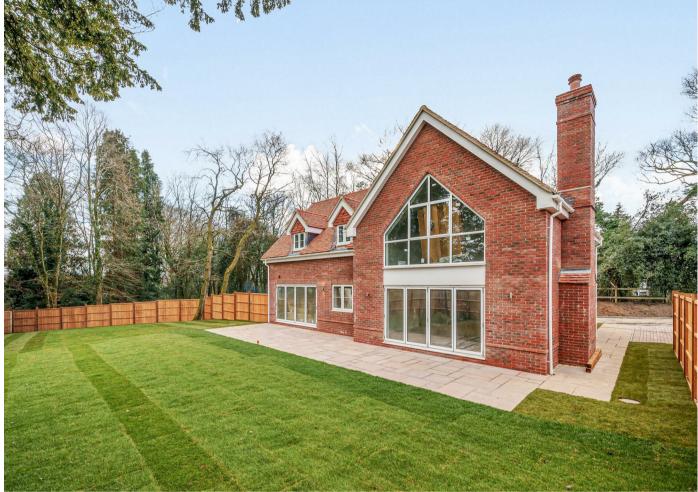

### **THE PROPERTY**

This spacious new home of over 2,100 sq ft features a sleek contemporary kitchen with Glacier White Corian worktops, integrated appliances and central island, which is open plan to the dining/family room that has bi-fold doors opening onto the patio and lawned rear garden. The separate living room also has bi-fold doors to the patio and completing the ground floor is a utility room, study and cloakroom. The ground floor also benefits from under floor heating via the air source heat pump and grey oak effect tiled flooring. There are four bedrooms on the first floor - all carpeted; the main bedroom has a fabulous full height gable window, dressing area and luxuriously appointed en-suite shower room and guest bedroom two has fitted wardrobes and an en-suite shower room. Bedrooms three and four also have built-in wardrobes and share the family bathroom.

## **THE GROUNDS**

A gated driveway leads to all three houses culminating at Plot 3. At both sides of the house are smart block paved driveways providing parking for three cars with paths to the oak framed entrance porch and level fenced rear garden which has a wide natural stone patio adjoining both the dining/family room and living room.