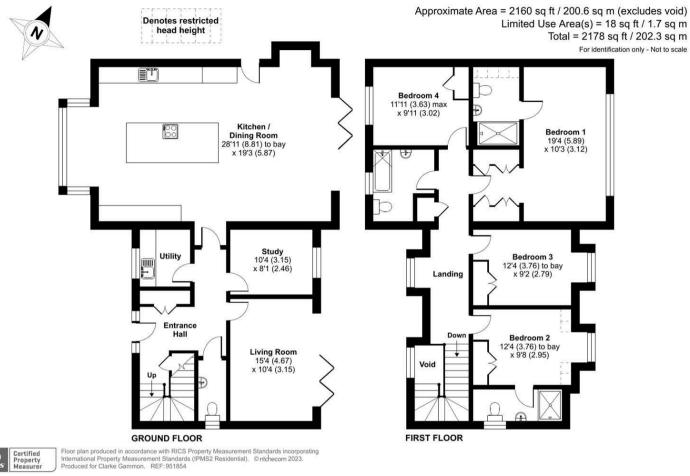

### **THE PROPERTY**

This spacious new home of over 2,100 sq ft features a sleek contemporary kitchen with Glacier White Corian worktops, integrated appliances and central island, which is open plan to the dining/family room that has bi-fold doors opening onto the patio and lawned rear garden. The separate living room also has bi-fold doors to the patio and completing the ground floor is a utility room, study and cloakroom. The ground floor also benefits from under floor heating via the air source heat pump and grey oak effect tiled flooring. There are four bedrooms on the first floor - all carpeted; the main bedroom has a fabulous full height gable window, dressing area and luxuriously appointed en-suite shower room and guest bedroom two has fitted wardrobes and an en-suite shower room. Bedrooms three and four also have built-in wardrobes and share the family bathroom.

## **THE GROUNDS**

A gated driveway leads to all three houses culminating at Plot 3. At both sides of the house are smart block paved driveways providing parking for three cars with paths to the oak framed entrance porch and level fenced rear garden which has a wide natural stone patio adjoining both the dining/family room and living room.