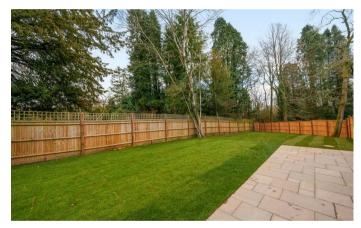

## **THE GROUNDS**

A gated driveway leads to all three houses culminating at Plot 3. At both sides of the house are smart block paved driveways providing parking for three cars with paths to the oak framed entrance porch and level fenced rear garden which has a wide natural stone patio adjoining both the dining/family room and living room.