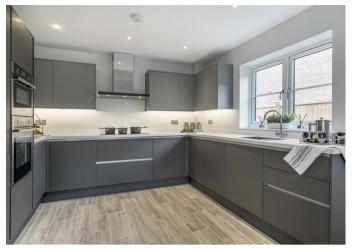

### **THE PROPERTY**

This spacious new home of over 2,100 sq ft features a sleek contemporary kitchen with Glacier White Corian worktops, integrated appliances and central island, which is open plan to the dining/family room that has bi-fold doors opening onto the patio and lawned rear garden. The separate living room also has bi-fold doors to the patio and completing the ground floor is a utility room, study and cloakroom. The ground floor also benefits from under floor heating via the air source heat pump and grey oak effect tiled flooring. There are four bedrooms on the first floor - all carpeted; the main bedroom has a fabulous full height gable window, dressing area and luxuriously appointed en-suite shower room and guest bedroom two has fitted wardrobes and an en-suite shower room. Bedrooms three and four also have built-in wardrobes and share the family bathroom.

\*Please note the internal photographs are of the show home (Plot 2)

Weyhill shops and amenities 1 mile Haslemere main line station 1.5 miles Haslemere High Street 2 miles A3 access at Hazel Grove interchange 1.6 miles Guildford 15 miles