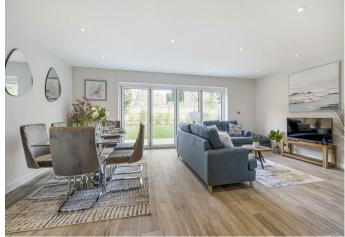

### **THE PROPERTY**

This spacious new home of over 2,100 sq ft features a sleek contemporary kitchen with Glacier White Corian worktops, integrated appliances and central island, which is open plan to the dining/family room that has bi-fold doors opening onto the patio and lawned rear garden. The separate living room also has bi-fold doors to the patio and completing the ground floor is a utility room, study and cloakroom. The ground floor also benefits from under floor heating via the air source heat pump and grey oak effect tiled flooring. There are four bedrooms on the first floor - all carpeted; the main bedroom has a fabulous full height gable window, dressing area and luxuriously appointed en-suite shower room and guest bedroom two has fitted wardrobes and an en-suite shower room. Bedrooms three and four also have built-in wardrobes and share the family bathroom.

## **THE GROUNDS**

A gated driveway leads to all three houses culminating at Plot 3. At both sides of the house are smart block paved driveways providing parking for three cars with paths to the oak framed entrance porch and level fenced rear garden which has a wide natural stone patio adjoining both the dining/family room and living room.

\*Please note the internal photographs are of the show home (Plot 2)

Weyhill shops and amenities 1 mile Haslemere main line station 1.5 miles Haslemere High Street 2 miles A3 access at Hazel Grove interchange 1.6 miles Guildford 15 miles