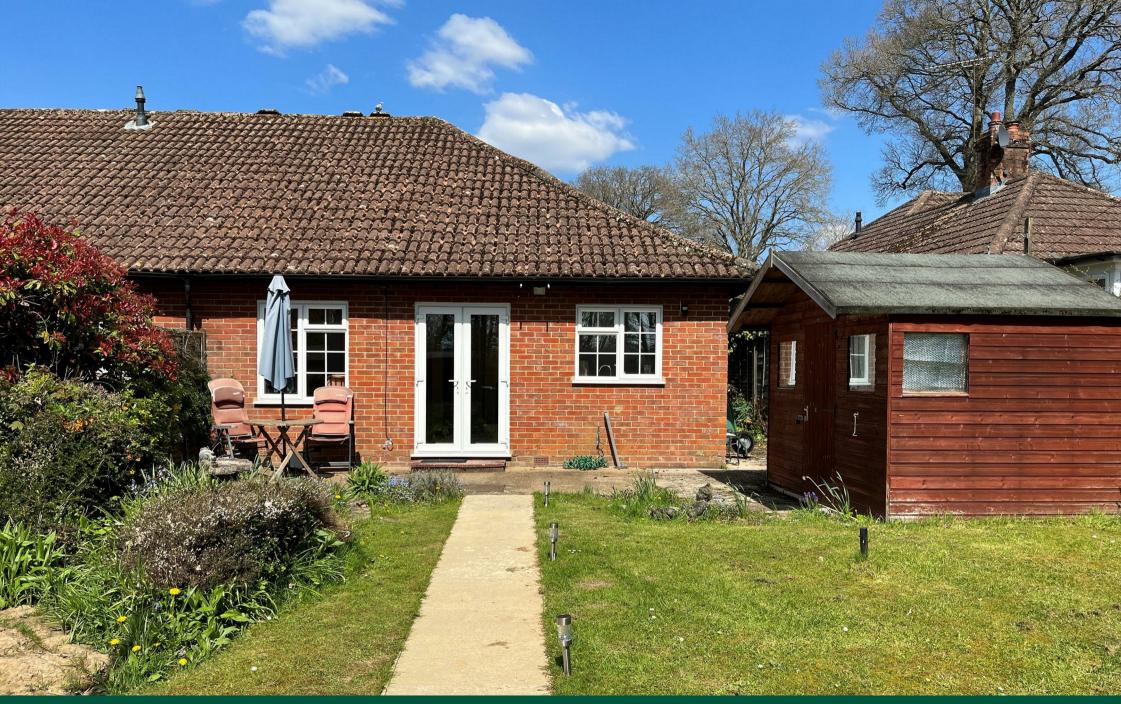

## THE PROPERTY

CHAIN FREE SALE - This fine end of terrace bungalow built in 1982 is set in a pleasant tucked away location of similar homes in this popular residential location close to Liphook village centre. The property features an attractive south-facing rear garden with the accommodation featuring a spacious L-shaped lounge/dining room which opens out directly to the rear garden. The kitchen is fitted with a range of cupboards and worktops; there are two double bedrooms and a bathroom.

## THE GROUNDS

The property is approached by a pathway and at the front has stocked beds with pathway to the front door. A pathway extends to the side with a gate leading to the rear. The rear garden is of a good size, is southerly facing and is laid predominantly to lawn with beds and borders, enclosed by fencing and with rear access gate to The Avenue. The GARAGE is situated in a block to the front for the house.