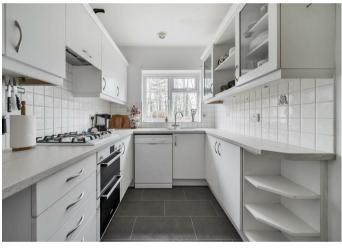

## THE PROPERTY

CHAIN FREE SALE - This fine end of terrace bungalow built in 1982 is set in a pleasant tucked away location of similar homes in this popular residential location close to Liphook village centre. The property features an attractive south-facing rear garden with the accommodation featuring a spacious L-shaped lounge/dining room which opens out directly to the rear garden. The kitchen is fitted with a range of cupboards and worktops; there are two double bedrooms and a bathroom.