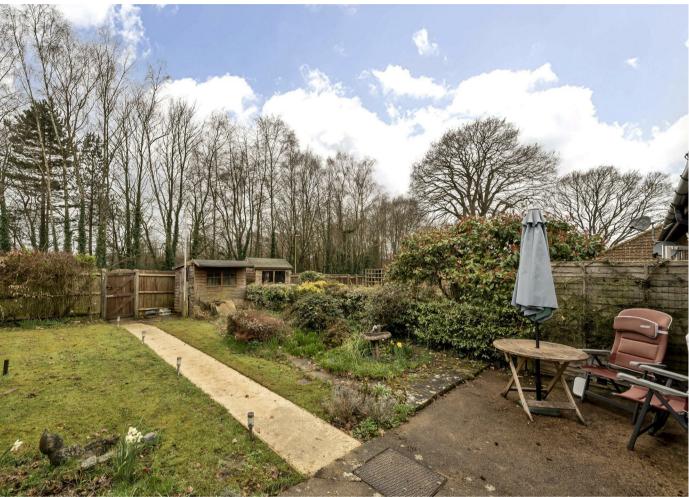

## THE GROUNDS

The property is approached by a pathway and at the front has stocked beds with pathway to the front door. A pathway extends to the side with a gate leading to the rear. The rear garden is of a good size, is southerly facing and is laid predominantly to lawn with beds and borders, enclosed by fencing and with rear access gate to The Avenue. The GARAGE is situated in a block to the front for the house.