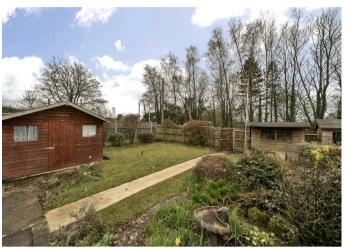

## THE GROUNDS

The property is approached by a pathway and at the front has stocked beds with pathway to the front door. A pathway extends to the side with a gate leading to the rear. The rear garden is of a good size, is southerly facing and is laid predominantly to lawn with beds and borders, enclosed by fencing and with rear access gate to The Avenue. The GARAGE is situated in a block to the front for the house.