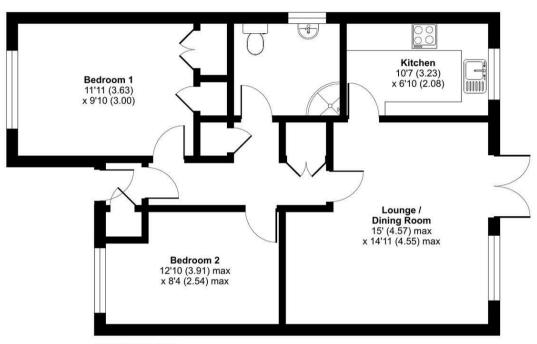

## Lark Rise, Liphook, GU30

Approximate Area = 697 sq ft / 64.8 sq m

For identification only - Not to scale

#### 28th July 2023

**GROUND FLOOR** 

Floor plan produced in accordance with RICS Property Measurement Standards incorporating International Property Measurement Standards (IPMS2 Residential). © ntchecom 2023. Produced for Clarke Gammon. REF: 961081