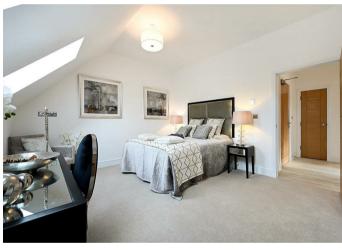

# Apartment 13

| Lounge / Dining | 6.92m x 3.43m | 22′8″ x 11′3″  |
|-----------------|---------------|----------------|
| Kitchen         | 3,69m x 3,65m | 12′1″ x 12′0″  |
| Master Bedroom  | 3.63m x 2.94m | 11′11″ x 9′8″  |
| En Suite 1      | 2.14m x 1.70m | 7′0″ x 5′7″    |
| Dressing Room   | 2.00m x 1.15m | 6′7″ x 3′9″    |
| Bedroom 2       | 4.59m x 3.61m | 15′1″ x 11′10″ |
| En Suite 2      | 2.40m x 1.50m | 7′10″ x 4′11″  |