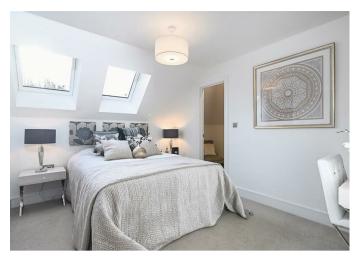

# Apartment 13

| Lounge / Dining | 6.92m x 3.43m | 22′8″ x 11′3″  |
|-----------------|---------------|----------------|
| Kitchen         | 3,69m x 3,65m | 12′1″ x 12′0″  |
| Master Bedroom  | 3.63m x 2.94m | 11′11″ x 9′8″  |
| En Suite 1      | 2.14m x 1.70m | 7′0″ x 5′7″    |
| Dressing Room   | 2.00m x 1.15m | 6′7″ x 3′9″    |
| Bedroom 2       | 4.59m x 3.61m | 15′1″ x 11′10″ |
| En Suite 2      | 2.40m x 1.50m | 7′10″ x 4′11″  |