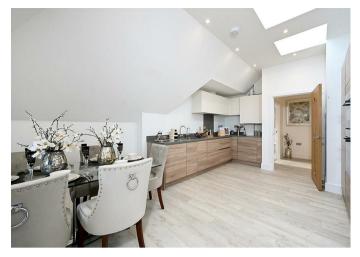

## THE PROPERTY

PENTHOUSE, ACCOMMODATION OF 831 SQFT WITH ROOF TERRACE AND PARKING SPACE. OUTSTANDING SPECIFICATION - ALL LUXURY FLOORING, CARPETS, APPLIANCES INCLUDED

Welland House is a niche development is situated in the Surrey County Town of Guildford, the perfect location for those who want the very best of both town and country living. Just a 10-minute walk from Guildford's bustling High Street, a short stroll from the Downs and with London Waterloo only 35 minutes by train it is easy to understand why the town is so popular with commuters and families alike.

# Apartment 13

| Lounge / Dining | 6.92m x 3.43m | 22′8″ x 11′3″  |
|-----------------|---------------|----------------|
| Kitchen         | 3,69m x 3,65m | 12′1″ x 12′0″  |
| Master Bedroom  | 3.63m x 2.94m | 11′11″ x 9′8″  |
| En Suite 1      | 2.14m x 1.70m | 7′0″ x 5′7″    |
| Dressing Room   | 2.00m x 1.15m | 6′7″ x 3′9″    |
| Bedroom 2       | 4.59m x 3.61m | 15′1″ x 11′10″ |
| En Suite 2      | 2.40m x 1.50m | 7′10″ x 4′11″  |