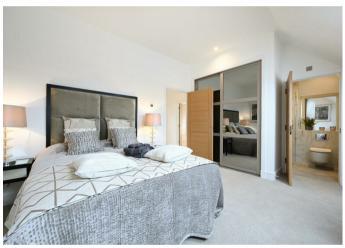

# Apartment 13

| Lounge / Dining | 6.92m x 3.43m | 22′8″ x 11′3″  |
|-----------------|---------------|----------------|
| Kitchen         | 3,69m x 3,65m | 12′1″ x 12′0″  |
| Master Bedroom  | 3.63m x 2.94m | 11′11″ x 9′8″  |
| En Suite 1      | 2.14m x 1.70m | 7′0″ x 5′7″    |
| Dressing Room   | 2.00m x 1.15m | 6′7″ x 3′9″    |
| Bedroom 2       | 4.59m x 3.61m | 15′1″ x 11′10″ |
| En Suite 2      | 2.40m x 1.50m | 7′10″ x 4′11″  |