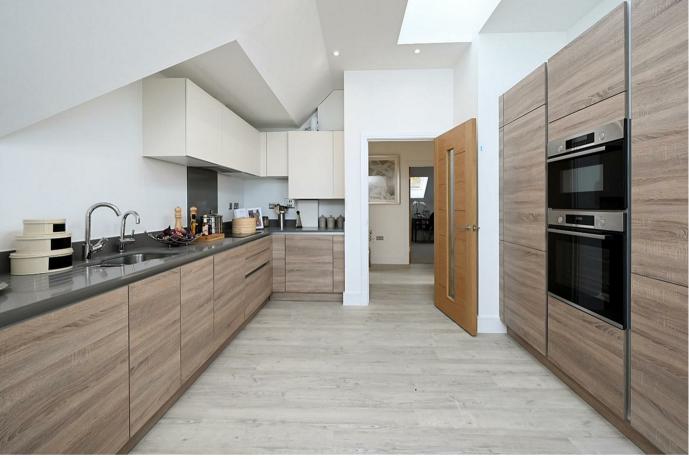

## THE PROPERTY

PENTHOUSE, ACCOMMODATION OF 831 SQFT WITH ROOF TERRACE AND PARKING SPACE. OUTSTANDING SPECIFICATION - ALL LUXURY FLOORING, CARPETS, APPLIANCES INCLUDED

Welland House is a niche development is situated in the Surrey County Town of Guildford, the perfect location for those who want the very best of both town and country living. Just a 10-minute walk from Guildford's bustling High Street, a short stroll from the Downs and with London Waterloo only 35 minutes by train it is easy to understand why the town is so popular with commuters and families alike.

# Apartment 13

| Lounge / Dining | 6.92m x 3.43m | 22′8″ x 11′3″  |
|-----------------|---------------|----------------|
| Kitchen         | 3,69m x 3,65m | 12′1″ x 12′0″  |
| Master Bedroom  | 3.63m x 2.94m | 11′11″ x 9′8″  |
| En Suite 1      | 2.14m x 1.70m | 7′0″ x 5′7″    |
| Dressing Room   | 2.00m x 1.15m | 6′7″ x 3′9″    |
| Bedroom 2       | 4.59m x 3.61m | 15′1″ x 11′10″ |
| En Suite 2      | 2.40m x 1.50m | 7′10″ x 4′11″  |