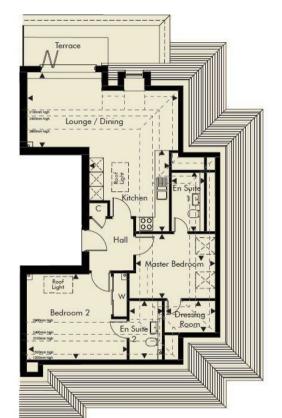

# Apartment 13

| Lounge / Dining | 6.92m x 3.43m | 22′8″ x 11′3″  |
|-----------------|---------------|----------------|
| Kitchen         | 3,69m x 3,65m | 12′1″ x 12′0″  |
| Master Bedroom  | 3.63m x 2.94m | 11′11″ x 9′8″  |
| En Suite 1      | 2.14m x 1.70m | 7′0″ x 5′7″    |
| Dressing Room   | 2.00m x 1.15m | 6′7″ x 3′9″    |
| Bedroom 2       | 4.59m x 3.61m | 15′1″ x 11′10″ |
| En Suite 2      | 2.40m x 1.50m | 7′10″ x 4′11″  |