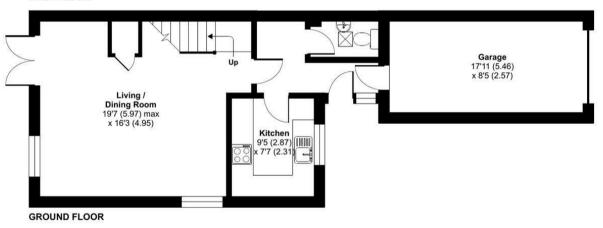

Accommodation comprises: Entrance Hall, Cloakroom, Kitchen with range of wall and base units and overlooking the front garden, Living/Dining Room with double doors to delightful rear garden, Stairs to Landing leading to Bedroom 1 with built-in wardrobe, Bedroom 2 with built-in wardrobe and Bathroom. Garage accessed from Hall.

# Approximate Area = 1032 sq ft / 95.8 sq m (includes garage)

LOCAL AUTHORITY

**Guildford Borough Council** 

**COUNCIL TAX** 

Band E