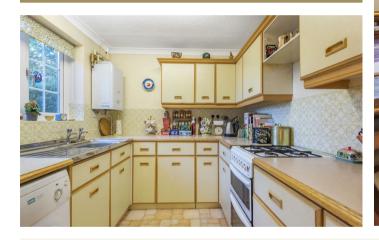

Accommodation comprises: Entrance Hall, Cloakroom, Kitchen with range of wall and base units and overlooking the front garden, Living/Dining Room with double doors to delightful rear garden, Stairs to Landing leading to Bedroom 1 with built-in wardrobe, Bedroom 2 with built-in wardrobe and Bathroom. Garage accessed from Hall.