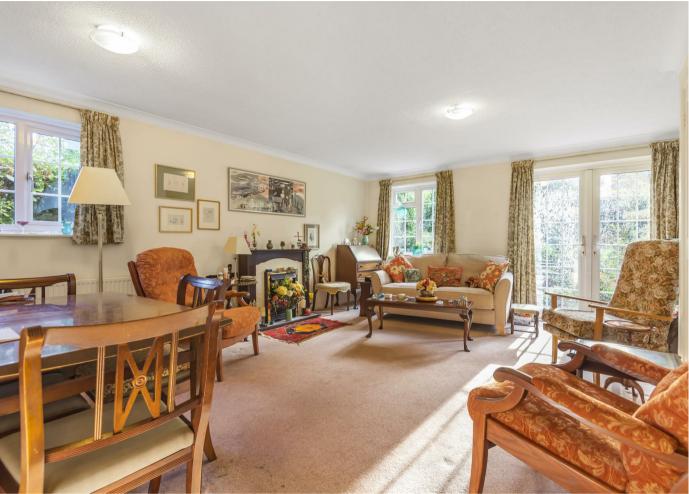

Accommodation comprises: Entrance Hall, Cloakroom, Kitchen with range of wall and base units and overlooking the front garden, Living/Dining Room with double doors to delightful rear garden, Stairs to Landing leading to Bedroom 1 with built-in wardrobe, Bedroom 2 with built-in wardrobe and Bathroom. Garage accessed from Hall.