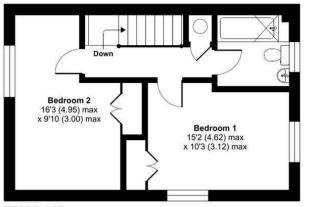

Accommodation comprises: Entrance Hall, Cloakroom, Kitchen with range of wall and base units and overlooking the front garden, Living/Dining Room with double doors to delightful rear garden, Stairs to Landing leading to Bedroom 1 with built-in wardrobe, Bedroom 2 with built-in wardrobe and Bathroom. Garage accessed from Hall.

# Approximate Area = 1032 sq ft / 95.8 sq m (includes garage)

LOCAL AUTHORITY

**Guildford Borough Council** 

**COUNCIL TAX** 

Band E

#### FIRST FLOOR

Certified Property Measurer