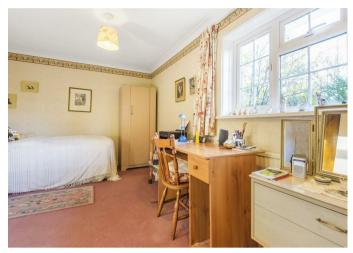

Accommodation comprises: Entrance Hall, Cloakroom, Kitchen with range of wall and base units and overlooking the front garden, Living/Dining Room with double doors to delightful rear garden, Stairs to Landing leading to Bedroom 1 with built-in wardrobe, Bedroom 2 with built-in wardrobe and Bathroom. Garage accessed from Hall.