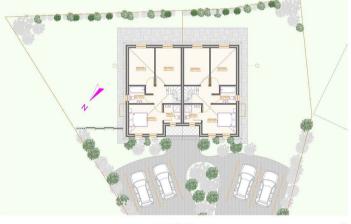

A very interesting and secluded plot of approximately 0.14 acres having consent for a pair of semi detached houses each with a gross internal area of 1082 sq ft.

# THE SITE

The site is situated close to the Bordon Inclosure, which is designated as a SANG (Suitable Alternative Natural Greenspace), that has been created for the recreational use of everyone.

Consented land is in such short supply at present so this site which is tucked away in a residential area is a very desirable asset. Being of quite a good width, the Agent feels that someone may consider looking at re-planning the site for a terrace of three units although subject to planning offers will not be entertained.