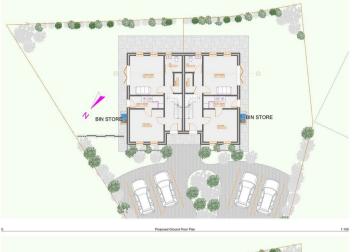

A very interesting and secluded plot of approximately 0.14 acres having consent for a pair of semi detached houses each with a gross internal area of 1082 sq ft.

# THE SITE

The site is situated close to the Bordon Inclosure, which is designated as a SANG (Suitable Alternative Natural Greenspace), that has been created for the recreational use of everyone.

Consented land is in such short supply at present so this site which is tucked away in a residential area is a very desirable asset. Being of quite a good width, the Agent feels that someone may consider looking at re-planning the site for a terrace of three units although subject to planning offers will not be entertained.