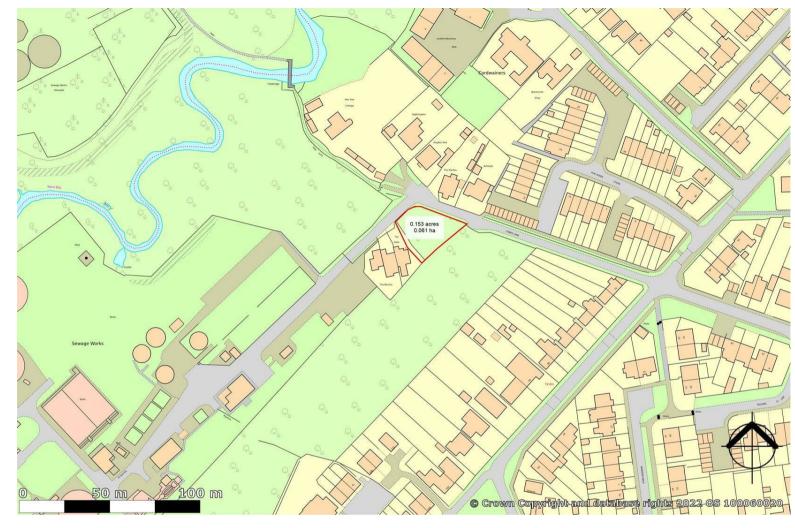

A very interesting and secluded plot of approximately 0.14 acres having consent for a pair of semi detached houses each with a gross internal area of 1082 sq ft.

# THE SITE

The site is situated close to the Bordon Inclosure, which is designated as a SANG (Suitable Alternative Natural Greenspace), that has been created for the recreational use of everyone.

Consented land is in such short supply at present so this site which is tucked away in a residential area is a very desirable asset. Being of quite a good width, the Agent feels that someone may consider looking at re-planning the site for a terrace of three units although subject to planning offers will not be entertained.

Village amenities 0.4 miles Bordon (by car) 1.7 miles Liphook 4 miles Grayshott 5 miles A3 access at Hindhead 6 miles Farnham 8 miles

All distances approximate

Checked by: NW

B-01