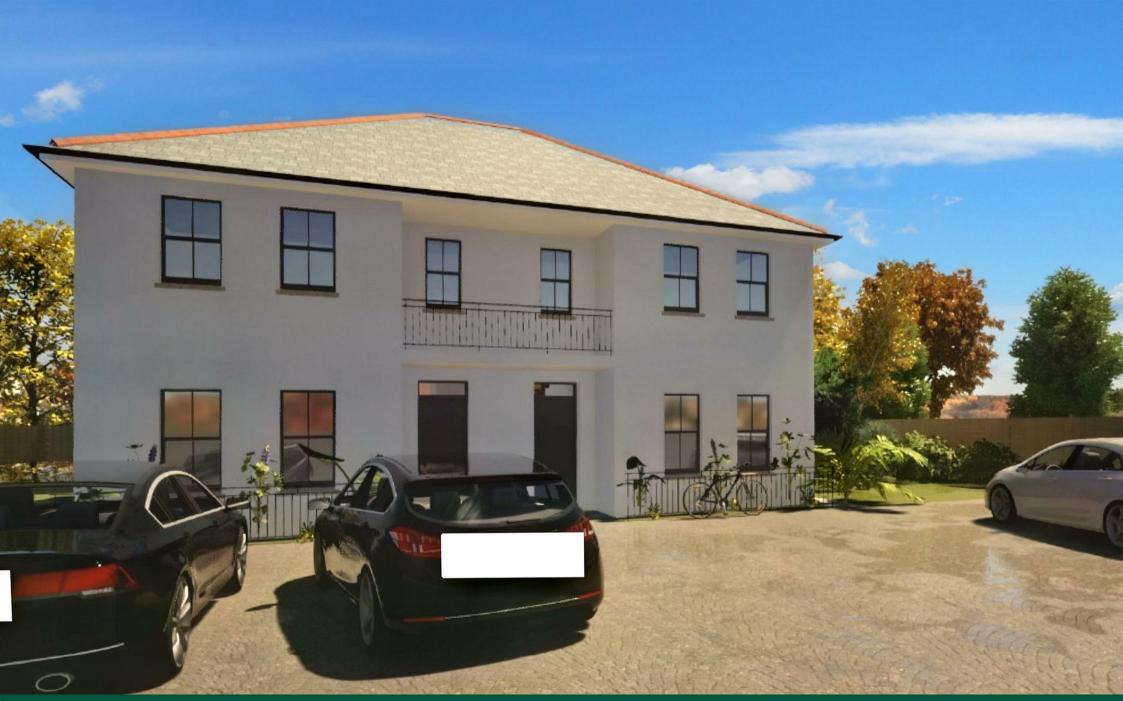

A very interesting and secluded plot of approximately 0.14 acres having consent for a pair of semi detached houses each with a gross internal area of 1082 sq ft.

# THE SITE

The site is situated close to the Bordon Inclosure, which is designated as a SANG (Suitable Alternative Natural Greenspace), that has been created for the recreational use of everyone.

Consented land is in such short supply at present so this site which is tucked away in a residential area is a very desirable asset. Being of quite a good width, the Agent feels that someone may consider looking at re-planning the site for a terrace of three units although subject to planning offers will not be entertained.