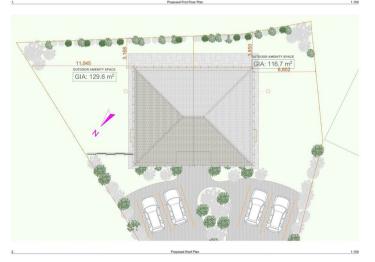

A very interesting and secluded plot of approximately 0.14 acres having consent for a pair of semi detached houses each with a gross internal area of 1082 sq ft.

# THE SITE

The site is situated close to the Bordon Inclosure, which is designated as a SANG (Suitable Alternative Natural Greenspace), that has been created for the recreational use of everyone.

Consented land is in such short supply at present so this site which is tucked away in a residential area is a very desirable asset. Being of quite a good width, the Agent feels that someone may consider looking at re-planning the site for a terrace of three units although subject to planning offers will not be entertained.