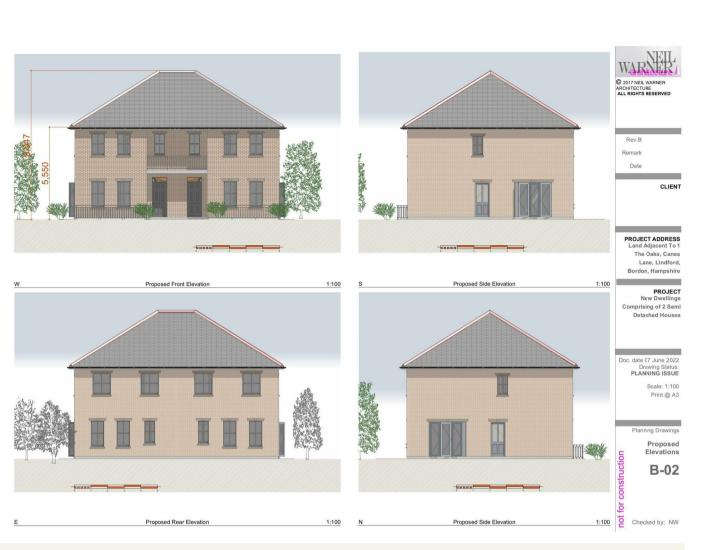

A very interesting and secluded plot of approximately 0.14 acres having consent for a pair of semi detached houses each with a gross internal area of 1082 sq ft.

# THE SITE

The site is situated close to the Bordon Inclosure, which is designated as a SANG (Suitable Alternative Natural Greenspace), that has been created for the recreational use of everyone.

Consented land is in such short supply at present so this site which is tucked away in a residential area is a very desirable asset. Being of quite a good width, the Agent feels that someone may consider looking at re-planning the site for a terrace of three units although subject to planning offers will not be entertained.