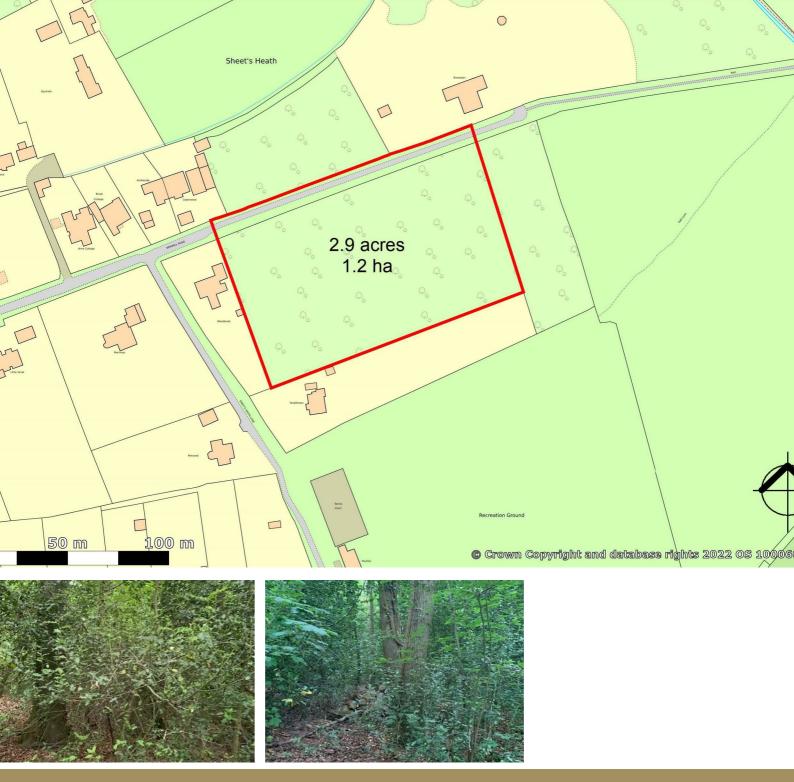

## THE PROPERTY

Opportunity to acquire an area of woodland, which extends to approximately 2.898 acres (1.17 ha), accessed off Sheets Heath Lane; a private unmade road, which leads to a number of detached family houses in good sized plots and also to Benwell Road.

The land is laid to unmanaged woodland and includes a section of Benwell Road to its northern boundary with the north and eastern boundaries being fenced.

The land is relatively level and according to the Land Registry document, has a frontage of 150 feet and a depth of 250 feet and is rectangular in shape.

The land is held under HM Land Registry Title number: SY76715 and also includes an area of Benwell Road over which rights of access exist to the adjoining properties.

There do not appear to be any services connected and interested parties should make their own enquiries in this regard.

## **DIRECTIONS**

SAT NAV REF: (Post Code: GU24 0EP)

Proceed along Sheets Heath Lane and cross the narrow bridge over the canal and bear right. Follow the road towards the end and turn right into Benwell Lane, where the woodland can be found on the right-hand side.