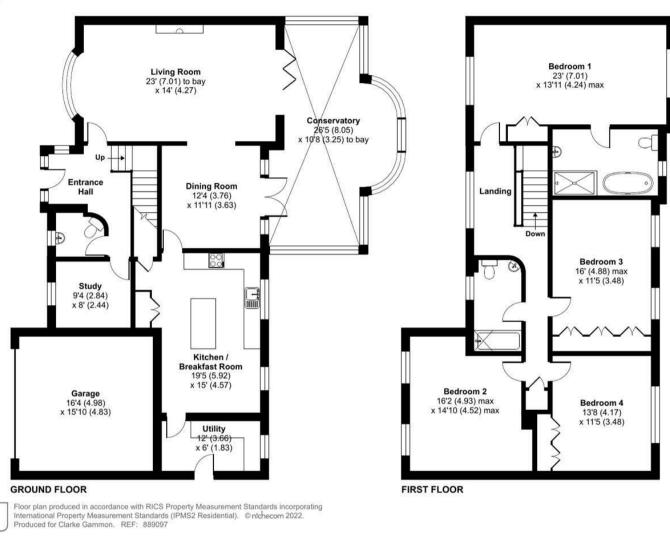

## Midwyke, Busbridge Lane, Godalming, GU7

Approximate Area = 2991 sq ft / 277.8 sq m (includes garage) For identification only - Not to scale