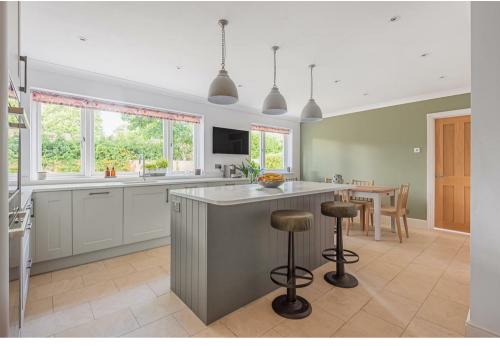

Accommodation to the ground floor comprises a spacious entrance hall giving access to; Living room spanning 23ft in length with wood burning stove; dining room with aspects over the garden; kitchen/breakfast room with shaker style kitchen, silestone work surfaces and integrated Neff appliances; utility room with fitted units; study with aspects over the front garden and separate WC. Stairs to the hallway take you to the first floor landing giving access to the principal bedroom suite, with a fully tiled ensuite bathroom with both a bath and large walk-in shower; the three further double bedrooms are all excellent sizes, two of which benefit from built in wardrobes.