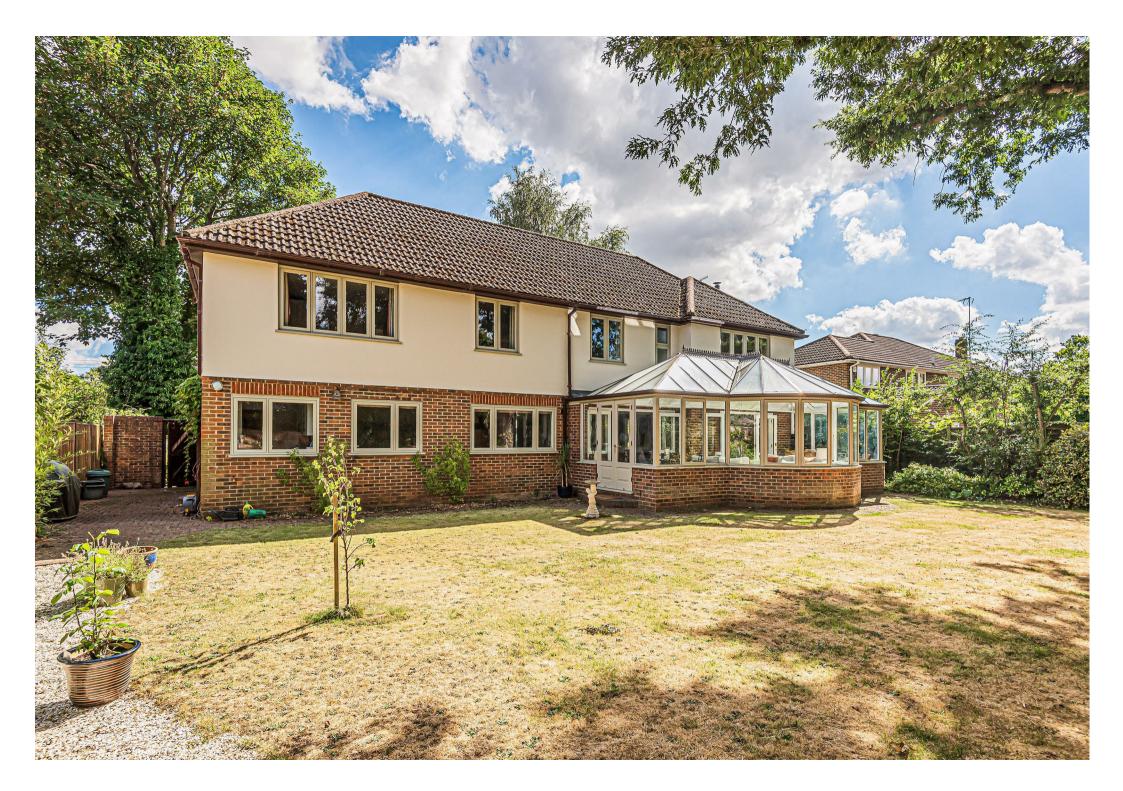

To the front of the property there is a large blocked paved driveway providing parking for three to four cars with further parking available in the integral double garage. To the rear the property enjoys a level garden, predominately laid to lawn with an array of mature shrubs.