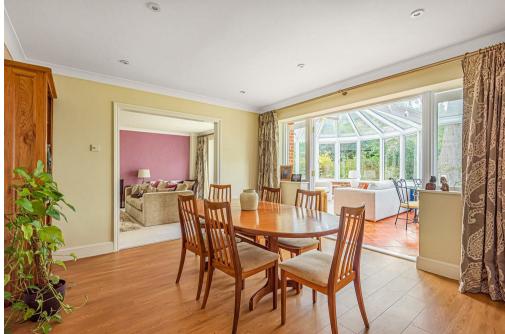

Accommodation to the ground floor comprises a spacious entrance hall giving access to; Living room spanning 23ft in length with wood burning stove; dining room with aspects over the garden; kitchen/breakfast room with shaker style kitchen, silestone work surfaces and integrated Neff appliances; utility room with fitted units; study with aspects over the front garden and separate WC. Stairs to the hallway take you to the first floor landing giving access to the principal bedroom suite, with a fully tiled ensuite bathroom with both a bath and large walk-in shower; the three further double bedrooms are all excellent sizes, two of which benefit from built in wardrobes.