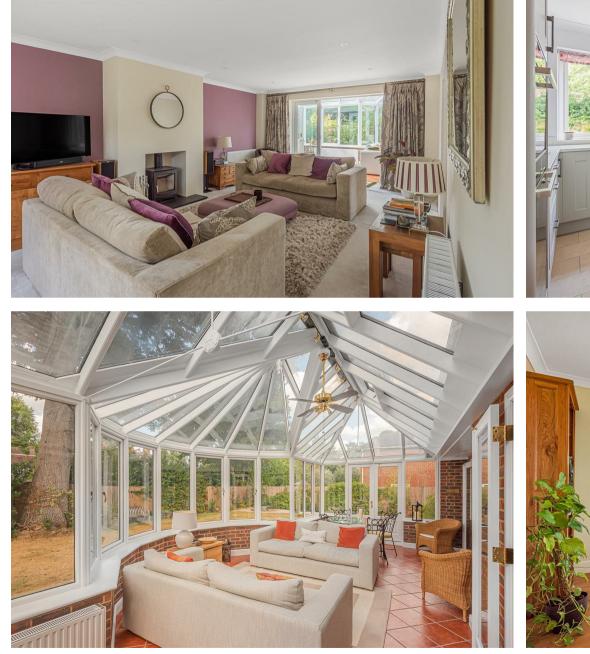

Accommodation to the ground floor comprises a spacious entrance hall giving access to; Living room spanning 23ft in length with wood burning stove; dining room with aspects over the garden; kitchen/breakfast room with shaker style kitchen, silestone work surfaces and integrated Neff appliances; utility room with fitted units; study with aspects over the front garden and separate WC. Stairs to the hallway take you to the first floor landing giving access to the principal bedroom suite, with a fully tiled ensuite bathroom with both a bath and large walk-in shower; the three further double bedrooms are all excellent sizes, two of which benefit from built in wardrobes.

To the front of the property there is a large blocked paved driveway providing parking for three to four cars with further parking available in the integral double garage. To the rear the property enjoys a level garden, predominately laid to lawn with an array of mature shrubs.