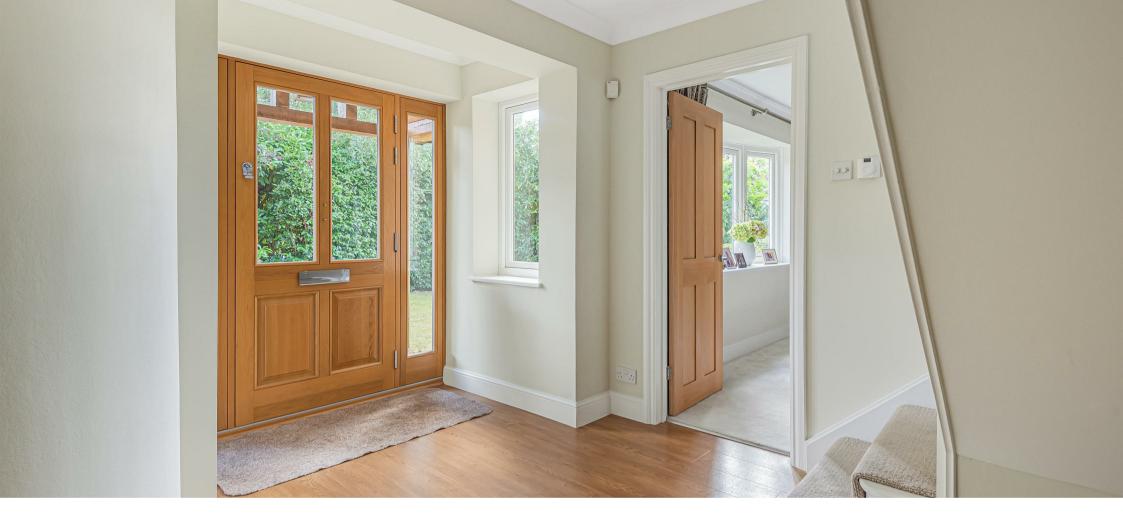

Accommodation to the ground floor comprises a spacious entrance hall giving access to; Living room spanning 23ft in length with wood burning stove; dining room with aspects over the garden; kitchen/breakfast room with shaker style kitchen, silestone work surfaces and integrated Neff appliances; utility room with fitted units; study with aspects over the front garden and separate WC. Stairs to the hallway take you to the first floor landing giving access to the principal bedroom suite, with a fully tiled ensuite bathroom with both a bath and large walk-in shower; the three further double bedrooms are all excellent sizes, two of which benefit from built in wardrobes.