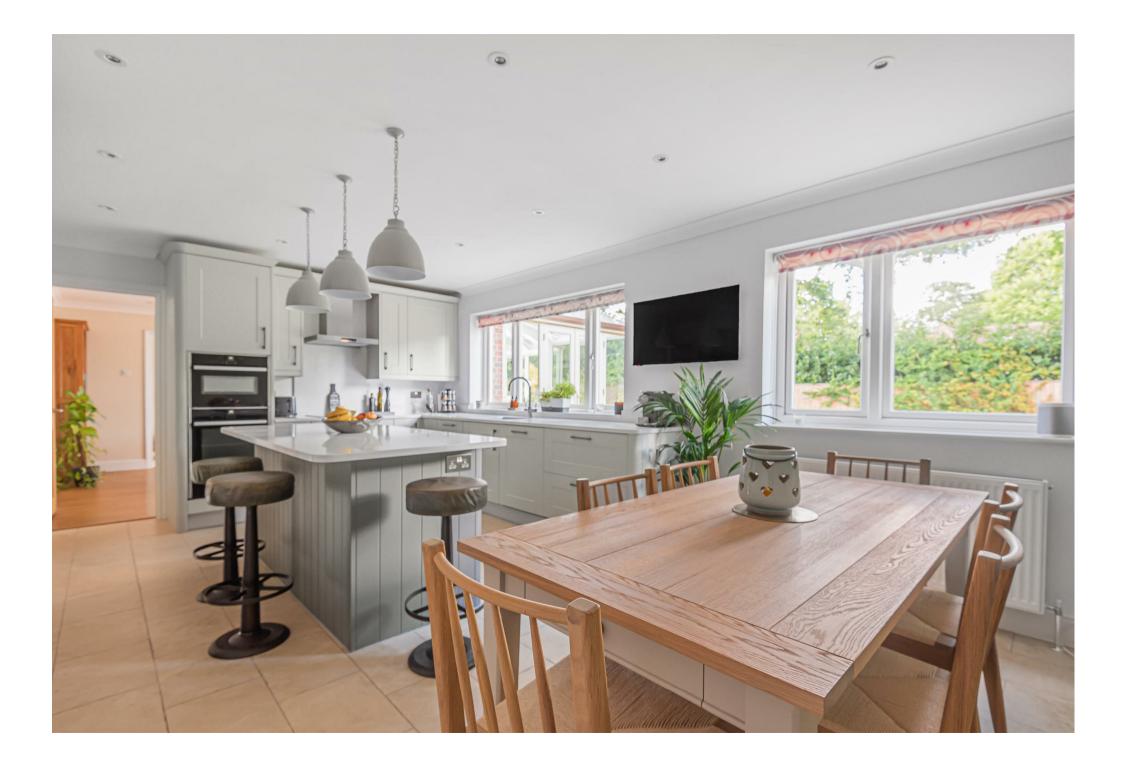

Accommodation to the ground floor comprises a spacious entrance hall giving access to; Living room spanning 23ft in length with wood burning stove; dining room with aspects over the garden; kitchen/breakfast room with shaker style kitchen, silestone work surfaces and integrated Neff appliances; utility room with fitted units; study with aspects over the front garden and separate WC. Stairs to the hallway take you to the first floor landing giving access to the principal bedroom suite, with a fully tiled ensuite bathroom with both a bath and large walk-in shower; the three further double bedrooms are all excellent sizes, two of which benefit from built in wardrobes.