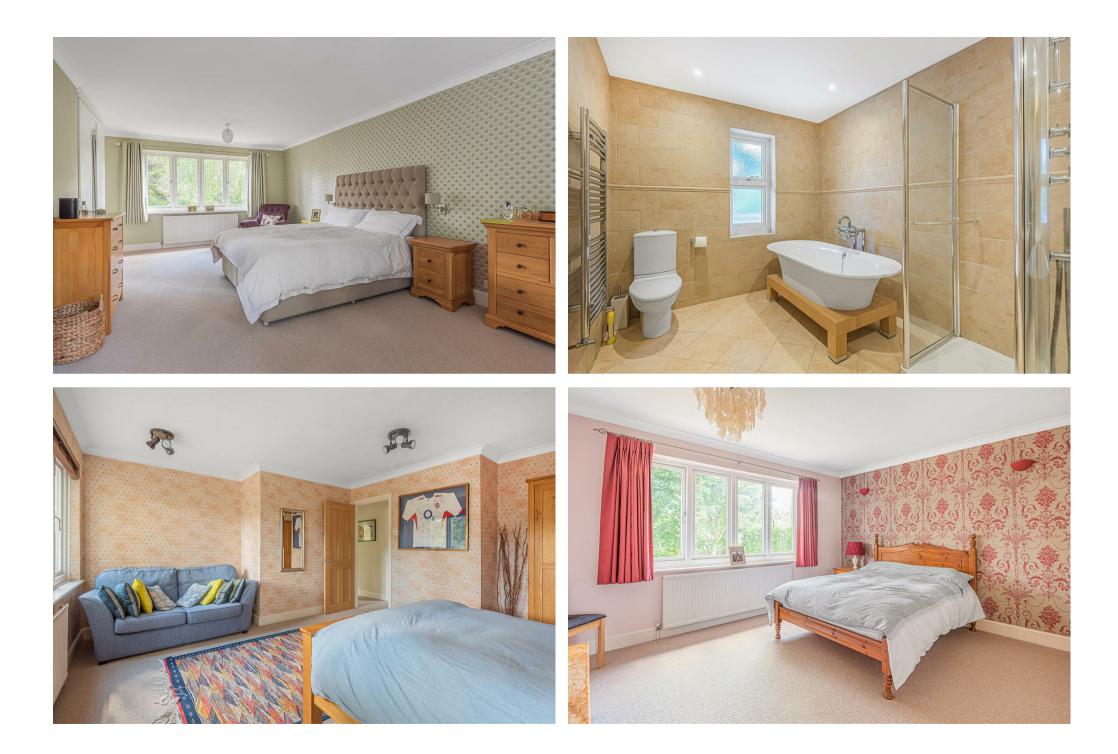

Accommodation to the ground floor comprises a spacious entrance hall giving access to; Living room spanning 23ft in length with wood burning stove; dining room with aspects over the garden; kitchen/breakfast room with shaker style kitchen, silestone work surfaces and integrated Neff appliances; utility room with fitted units; study with aspects over the front garden and separate WC. Stairs to the hallway take you to the first floor landing giving access to the principal bedroom suite, with a fully tiled ensuite bathroom with both a bath and large walk-in shower; the three further double bedrooms are all excellent sizes, two of which benefit from built in wardrobes.