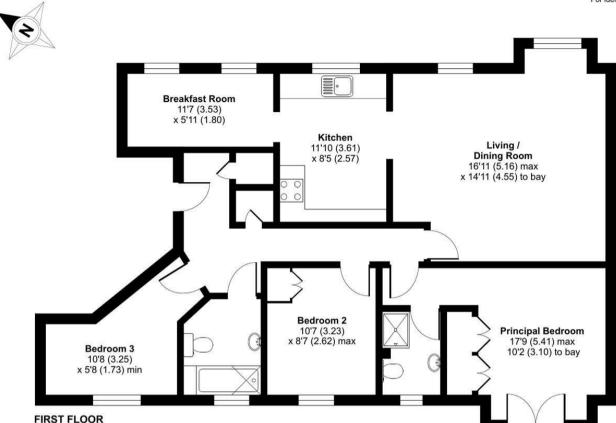

Accommodation comprises: entrance hallway with storage cupboard and wood flooring; L-shaped living/dining room with wood flooring; kitchen fitted with a range of units with laminate worktops, a comprehensive range of Bosch integrated appliances to include double oven, gas hob and extractor fan above, fridge/freezer, dishwasher and washing machine and openplan to breakfast room with ceramic tiled floor throughout; principle bedroom with fitted wardrobes, doors to a Juliette balcony and an en-suite shower room comprising pedestal basin, W.C., heated towel rail, fully tiled walls and ceramic tiled floor; bedroom two, another double room with fitted wardrobes, doors to a Juliette balcony; bedroom three, single room; bathroom fitted with a white suite comprising bath, pedestal basin, W.C., heated towel rail, part-tiled walls and ceramic tiled floor.

# Sandfield Court, The Bars, Guildford, GU1

Approximate Area = 998 sq ft / 92.7 sq m

For identification only - Not to scale

LOCAL AUTHORITY

**Guildford Borough Council** 

**COUNCIL TAX** 

Band: D

**SERVICES** 