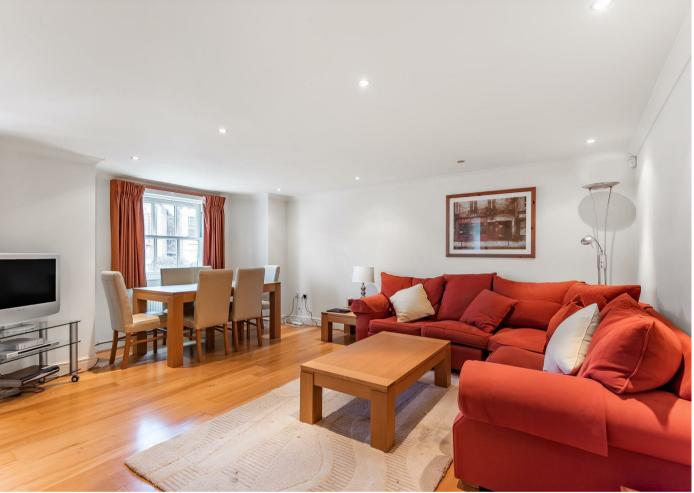

Accommodation comprises: entrance hallway with storage cupboard and wood flooring; L-shaped living/dining room with wood flooring; kitchen fitted with a range of units with laminate worktops, a comprehensive range of Bosch integrated appliances to include double oven, gas hob and extractor fan above, fridge/freezer, dishwasher and washing machine and openplan to breakfast room with ceramic tiled floor throughout; principle bedroom with fitted wardrobes, doors to a Juliette balcony and an en-suite shower room comprising pedestal basin, W.C., heated towel rail, fully tiled walls and ceramic tiled floor; bedroom two, another double room with fitted wardrobes, doors to a Juliette balcony; bedroom three, single room; bathroom fitted with a white suite comprising bath, pedestal basin, W.C., heated towel rail, part-tiled walls and ceramic tiled floor.