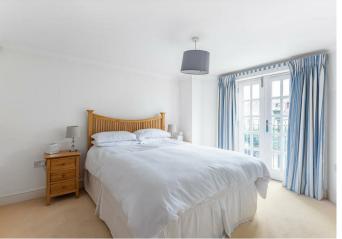

Accommodation comprises: entrance hallway with storage cupboard and wood flooring; L-shaped living/dining room with wood flooring; kitchen fitted with a range of units with laminate worktops, a comprehensive range of Bosch integrated appliances to include double oven, gas hob and extractor fan above, fridge/freezer, dishwasher and washing machine and openplan to breakfast room with ceramic tiled floor throughout; principle bedroom with fitted wardrobes, doors to a Juliette balcony and an en-suite shower room comprising pedestal basin, W.C., heated towel rail, fully tiled walls and ceramic tiled floor; bedroom two, another double room with fitted wardrobes, doors to a Juliette balcony; bedroom three, single room; bathroom fitted with a white suite comprising bath, pedestal basin, W.C., heated towel rail, part-tiled walls and ceramic tiled floor.