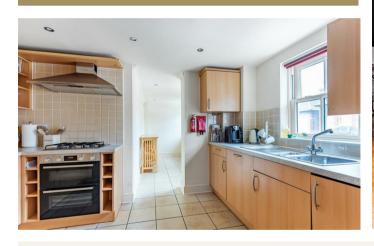

Accommodation comprises: entrance hallway with storage cupboard and wood flooring; L-shaped living/dining room with wood flooring; kitchen fitted with a range of units with laminate worktops, a comprehensive range of Bosch integrated appliances to include double oven, gas hob and extractor fan above, fridge/freezer, dishwasher and washing machine and openplan to breakfast room with ceramic tiled floor throughout; principle bedroom with fitted wardrobes, doors to a Juliette balcony and an en-suite shower room comprising pedestal basin, W.C., heated towel rail, fully tiled walls and ceramic tiled floor; bedroom two, another double room with fitted wardrobes, doors to a Juliette balcony; bedroom three, single room; bathroom fitted with a white suite comprising bath, pedestal basin, W.C., heated towel rail, part-tiled walls and ceramic tiled floor.