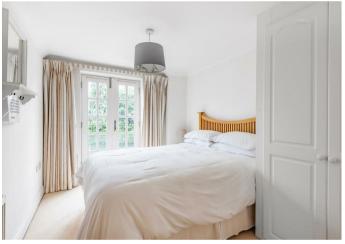

Accommodation comprises: entrance hallway with storage cupboard and wood flooring; L-shaped living/dining room with wood flooring; kitchen fitted with a range of units with laminate worktops, a comprehensive range of Bosch integrated appliances to include double oven, gas hob and extractor fan above, fridge/freezer, dishwasher and washing machine and openplan to breakfast room with ceramic tiled floor throughout; principle bedroom with fitted wardrobes, doors to a Juliette balcony and an en-suite shower room comprising pedestal basin, W.C., heated towel rail, fully tiled walls and ceramic tiled floor; bedroom two, another double room with fitted wardrobes, doors to a Juliette balcony; bedroom three, single room; bathroom fitted with a white suite comprising bath, pedestal basin, W.C., heated towel rail, part-tiled walls and ceramic tiled floor.