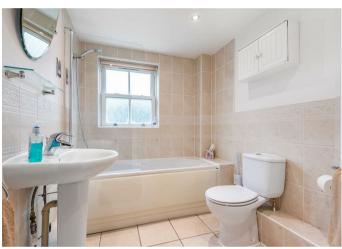

Accommodation comprises: entrance hallway with storage cupboard and wood flooring; L-shaped living/dining room with wood flooring; kitchen fitted with a range of units with laminate worktops, a comprehensive range of Bosch integrated appliances to include double oven, gas hob and extractor fan above, fridge/freezer, dishwasher and washing machine and openplan to breakfast room with ceramic tiled floor throughout; principle bedroom with fitted wardrobes, doors to a Juliette balcony and an en-suite shower room comprising pedestal basin, W.C., heated towel rail, fully tiled walls and ceramic tiled floor; bedroom two, another double room with fitted wardrobes, doors to a Juliette balcony; bedroom three, single room; bathroom fitted with a white suite comprising bath, pedestal basin, W.C., heated towel rail, part-tiled walls and ceramic tiled floor.