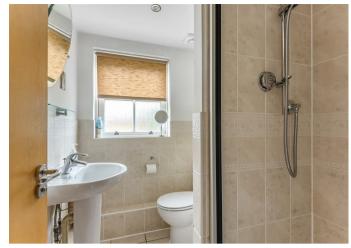

Accommodation comprises: entrance hallway with storage cupboard and wood flooring; L-shaped living/dining room with wood flooring; kitchen fitted with a range of units with laminate worktops, a comprehensive range of Bosch integrated appliances to include double oven, gas hob and extractor fan above, fridge/freezer, dishwasher and washing machine and openplan to breakfast room with ceramic tiled floor throughout; principle bedroom with fitted wardrobes, doors to a Juliette balcony and an en-suite shower room comprising pedestal basin, W.C., heated towel rail, fully tiled walls and ceramic tiled floor; bedroom two, another double room with fitted wardrobes, doors to a Juliette balcony; bedroom three, single room; bathroom fitted with a white suite comprising bath, pedestal basin, W.C., heated towel rail, part-tiled walls and ceramic tiled floor.