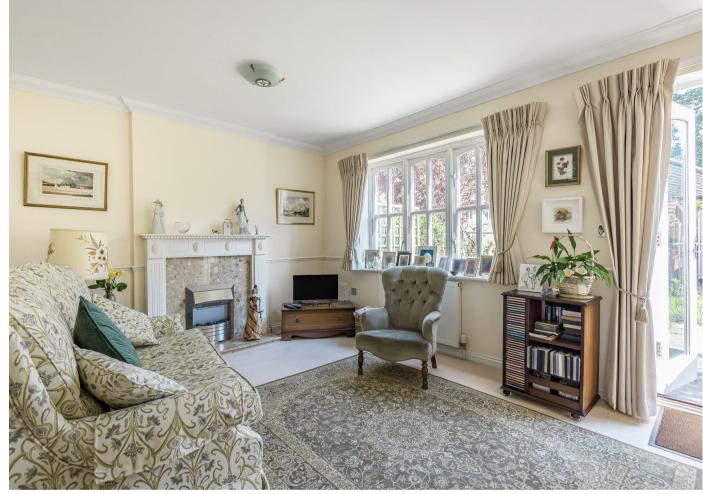

Accommodation comprises: entrance hall with under stair storage cupboard; downstairs cloakroom; kitchen/breakfast room fitted with a range of units and integrated appliances to include built-in double oven, microwave oven, gas hob with extractor fan above, dishwasher and wood flooring; dining room; living room with electric fireplace and patio doors opening to the rear garden. Upstairs; the master bedroom benefits from a modern en-suite shower room with pedestal basin, W.C and part-tiled walls; there are two further double bedrooms with fitted wardrobes and a single bedroom (that could easily become a dressing room to the adjacent master bedroom) and family bathroom comprising bath, basin, W.C and part-tiled walls.