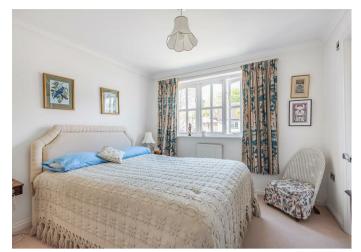

Accommodation comprises: entrance hall with under stair storage cupboard; downstairs cloakroom; kitchen/breakfast room fitted with a range of units and integrated appliances to include built-in double oven, microwave oven, gas hob with extractor fan above, dishwasher and wood flooring; dining room; living room with electric fireplace and patio doors opening to the rear garden. Upstairs; the master bedroom benefits from a modern en-suite shower room with pedestal basin, W.C and part-tiled walls; there are two further double bedrooms with fitted wardrobes and a single bedroom (that could easily become a dressing room to the adjacent master bedroom) and family bathroom comprising bath, basin, W.C and part-tiled walls.