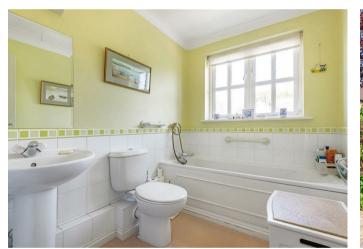

Accommodation comprises: entrance hall with under stair storage cupboard; downstairs cloakroom; kitchen/breakfast room fitted with a range of units and integrated appliances to include built-in double oven, microwave oven, gas hob with extractor fan above, dishwasher and wood flooring; dining room; living room with electric fireplace and patio doors opening to the rear garden. Upstairs; the master bedroom benefits from a modern en-suite shower room with pedestal basin, W.C and part-tiled walls; there are two further double bedrooms with fitted wardrobes and a single bedroom (that could easily become a dressing room to the adjacent master bedroom) and family bathroom comprising bath, basin, W.C and part-tiled walls.