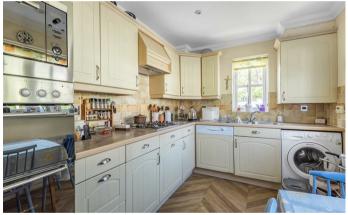

Accommodation comprises: entrance hall with under stair storage cupboard; downstairs cloakroom; kitchen/breakfast room fitted with a range of units and integrated appliances to include built-in double oven, microwave oven, gas hob with extractor fan above, dishwasher and wood flooring; dining room; living room with electric fireplace and patio doors opening to the rear garden. Upstairs; the master bedroom benefits from a modern en-suite shower room with pedestal basin, W.C and part-tiled walls; there are two further double bedrooms with fitted wardrobes and a single bedroom (that could easily become a dressing room to the adjacent master bedroom) and family bathroom comprising bath, basin, W.C and part-tiled walls.