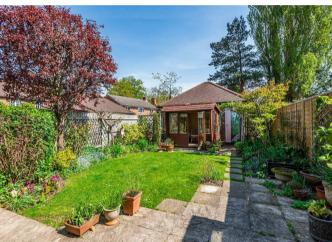

# **GROUNDS & GARDENS**

To the front and side of the property, there is a small area of garden with established flower and shrub beds. The southerly-facing rear garden comprises a paved terrace with the remainder laid to level lawn with well-stocked borders, all enclosed by a fenced perimeter. There is a pretty summerhouse to the rear of the garden and a door leading into the garage.