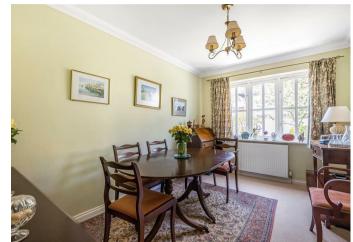

Accommodation comprises: entrance hall with under stair storage cupboard; downstairs cloakroom; kitchen/breakfast room fitted with a range of units and integrated appliances to include built-in double oven, microwave oven, gas hob with extractor fan above, dishwasher and wood flooring; dining room; living room with electric fireplace and patio doors opening to the rear garden. Upstairs; the master bedroom benefits from a modern en-suite shower room with pedestal basin, W.C and part-tiled walls; there are two further double bedrooms with fitted wardrobes and a single bedroom (that could easily become a dressing room to the adjacent master bedroom) and family bathroom comprising bath, basin, W.C and part-tiled walls.