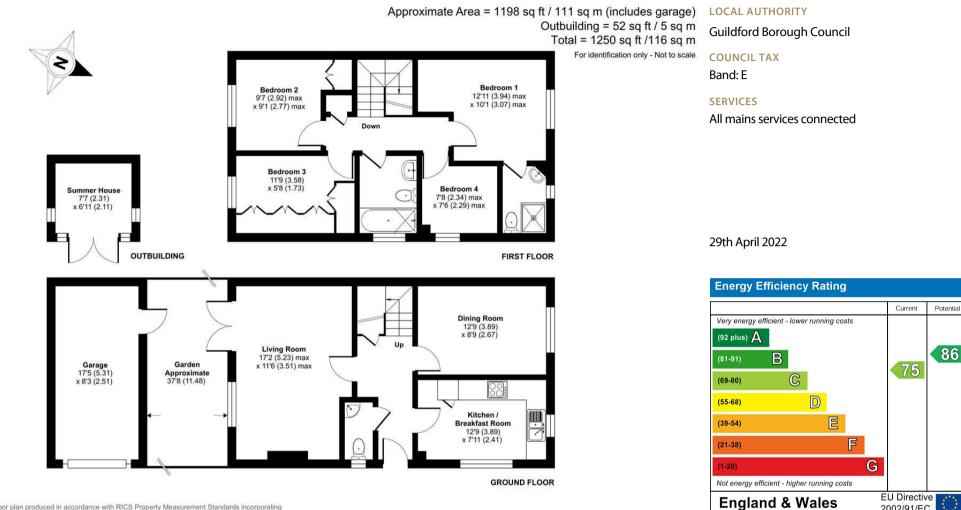

Accommodation comprises: entrance hall with under stair storage cupboard; downstairs cloakroom; kitchen/breakfast room fitted with a range of units and integrated appliances to include built-in double oven, microwave oven, gas hob with extractor fan above, dishwasher and wood flooring; dining room; living room with electric fireplace and patio doors opening to the rear garden. Upstairs; the master bedroom benefits from a modern en-suite shower room with pedestal basin, W.C and part-tiled walls; there are two further double bedrooms with fitted wardrobes and a single bedroom (that could easily become a dressing room to the adjacent master bedroom) and family bathroom comprising bath, basin, W.C and part-tiled walls.

# **GROUNDS & GARDENS**

To the front and side of the property, there is a small area of garden with established flower and shrub beds. The southerly-facing rear garden comprises a paved terrace with the remainder laid to level lawn with well-stocked borders, all enclosed by a fenced perimeter. There is a pretty summerhouse to the rear of the garden and a door leading into the garage.

# Glaziers Lane, Normandy, Guildford, GU3

Certified RICS Property Measurer

Floor plan produced in accordance with RICS Property Measurement Standards incorporating International Property Measurement Standards (IPMS2 Residential). © ntchecom 2022 Produced for Clarke Gammon. REF: 840161