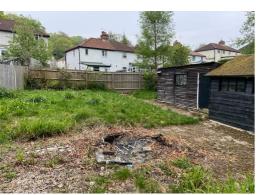

## THE PROPERTY

A small parcel of land with consent for a single storey double garage and store measuring just under 70 sq m gross as identified on the plan.

An interesting opportunity to acquire a parcel of land having planning permission for a double garage with store. Potential for similar alternative uses subject to planning consent.

Waverley Borough Council Planning Reference WA/2021/03021

There are no services connected to the site although we understand all main services are laid in Oak Tree Lane. Unaccompanied viewings can be undertaken.