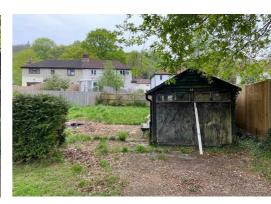

## THE PROPERTY

A small parcel of land with consent for a single storey double garage and store measuring just under 70 sq m gross as identified on the plan.

An interesting opportunity to acquire a parcel of land having planning permission for a double garage with store. Potential for similar alternative uses subject to planning consent.

Waverley Borough Council Planning Reference WA/2021/03021

There are no services connected to the site although we understand all main services are laid in Oak Tree Lane. Unaccompanied viewings can be undertaken.