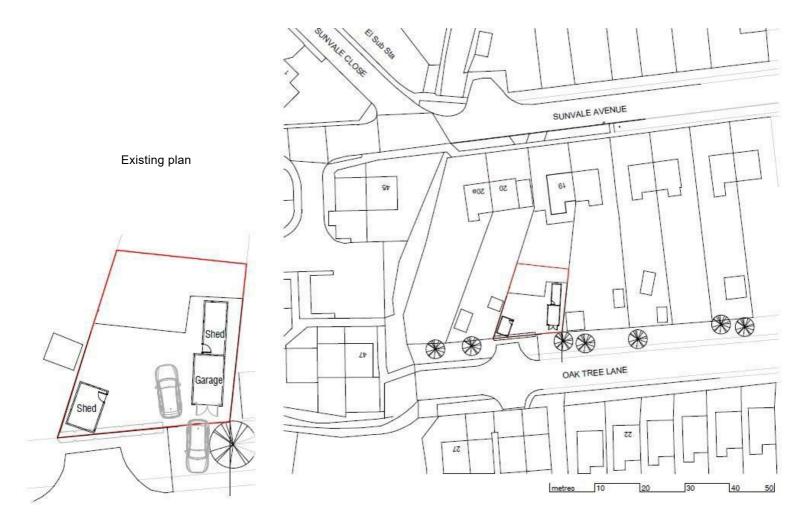

## THE PROPERTY

A small parcel of land with consent for a single storey double garage and store measuring just under 70 sq m gross as identified on the plan.

An interesting opportunity to acquire a parcel of land having planning permission for a double garage with store. Potential for similar alternative uses subject to planning consent.

Waverley Borough Council Planning Reference WA/2021/03021

There are no services connected to the site although we understand all main services are laid in Oak Tree Lane. Unaccompanied viewings can be undertaken.