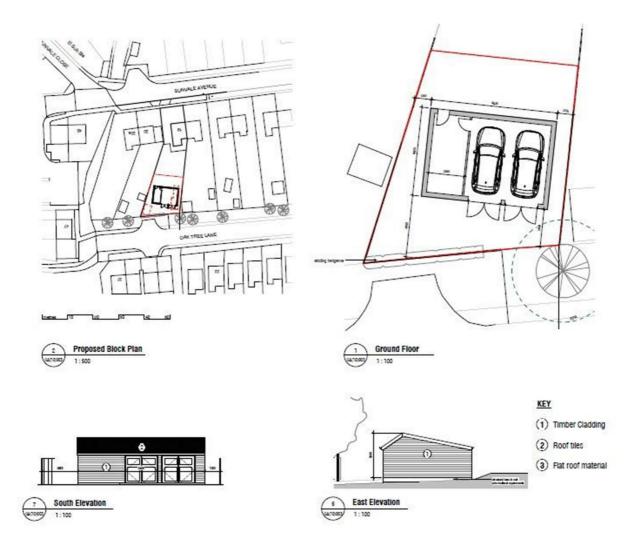

PLOT TO THE REAR OF 19 SUNVALE AVENUE
- ACCESSED OFF OAK TREE LANE HASLEMERE SURREY GU27 1PQ

**GUIDE PRICE £75,000 FREEHOLD** 

**PLOT FOR SALE** 

PLANNING CONSENT FOR DOUBLE GARAGE AND STORE

## THE PROPERTY

A small parcel of land with consent for a single storey double garage and store measuring just under 70 sq m gross as identified on the plan.

An interesting opportunity to acquire a parcel of land having planning permission for a double garage with store. Potential for similar alternative uses subject to planning consent.

Waverley Borough Council Planning Reference WA/2021/03021

There are no services connected to the site although we understand all main services are laid in Oak Tree Lane. Unaccompanied viewings can be undertaken.