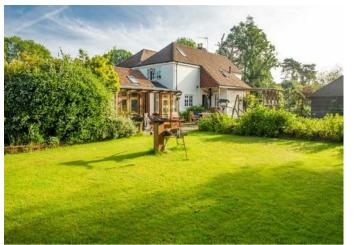

GROUNDS OF APPROXIMATELY 0.25 ACRES

A most delightful character cottage that been subject to a skillful refurbishment project to provide spacious accommodation, all in approximately a quarter of an acre of grounds and gardens and in a soughtafter Surrey village.

# **THE GROUNDS**

The property is approached by a large gravelled driveway allowing parking for multiple vehicles with the added benefit of a detached double bay 'barn-style' car port with power and adjoining log store. The front garden is predominately laid to lawn with flower/shrub borders. There is a large and productive kitchen garden, ideal for those with green-fingers. The beautifully tended grounds continue to wrap around the property, where there is a paved patio area, and the rear section of garden is laid to lawn with mature raised borders and hedged perimeter providing privacy and seclusion.