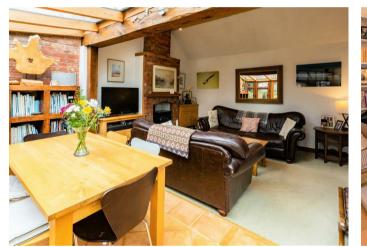

This wonderful character cottage provides ample accommodation to the ground floor comprising good sized sitting room with wood burning stove; large open-plan kitchen/breakfast room complete with gas fired AGA; separate utility area; spacious dining/family room with gas stove and vaulted ceiling with a south-facing hardwood conservatory attached, allowing light to flood in and access to the garden.