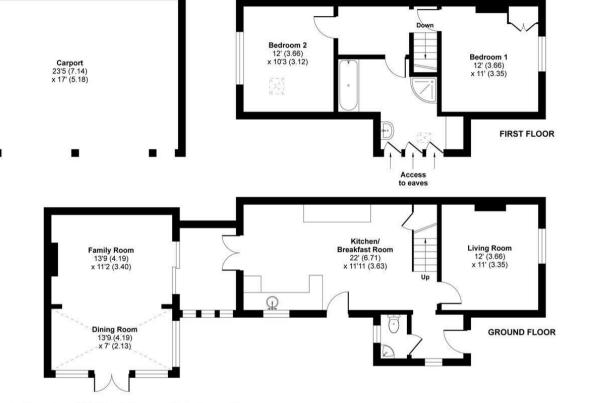

This wonderful character cottage provides ample accommodation to the ground floor comprising good sized sitting room with wood burning stove; large open-plan kitchen/breakfast room complete with gas fired AGA; separate utility area; spacious dining/family room with gas stove and vaulted ceiling with a south-facing hardwood conservatory attached, allowing light to flood in and access to the garden.

A bespoke handmade staircase leads to the first floor giving access to two double bedrooms, which share a spacious family bathroom accessed off a large landing area. The master bedroom is of particular note featuring a vaulted ceiling with exposed timbers.

# **THE GROUNDS**

The property is approached by a large gravelled driveway allowing parking for multiple vehicles with the added benefit of a detached double bay 'barn-style' car port with power and adjoining log store. The front garden is predominately laid to lawn with flower/shrub borders. There is a large and productive kitchen garden, ideal for those with green-fingers. The beautifully tended grounds continue to wrap around the property, where there is a paved patio area, and the rear section of garden is laid to lawn with mature raised borders and hedged perimeter providing privacy and seclusion.

# Firs Lane, Shamley Green, Guildford, GU5

Approximate Area = 1214 sq ft / 113 sq m (excludes carport) For identification only - Not to scale

#### LOCAL AUTHORITY

Waverley Borough Council

COUNCIL TAX Band: D (£2,166.20 2022/2023)

SERVICES

All mains services connected

26th May 2022

Floor plan produced in accordance with RICS Property Measurement Standards incorporating International Property Measurement Standards (IPMS2 Residential), ©n/checom 2021. Produced for Clarke Gammon. REF: 698533