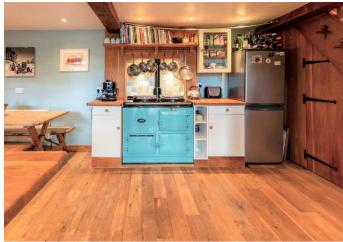

# 1 LONG ACRE COTTAGE, FIRS LANE, SHAMLEY GREEN, GUILDFORD, SURREY, GU5 0UU

| SPACIOUS COTTAGE   |
|--------------------|
| OPEN-PLAN KITCHEN/ |
| BREAKFAST ROOM     |

GAS FIRED AGA

DETACHED CAR BARN WITH POWER KITCHEN GARDEN QUIET VILLAGE LOCATION RECEPTION ROOM WITH VAULTED CEILING TWO LARGE DOUBLE BEDROOMS AMPLE PARKING

This wonderful character cottage provides ample accommodation to the ground floor comprising good sized sitting room with wood burning stove; large open-plan kitchen/breakfast room complete with gas fired AGA; separate utility area; spacious dining/family room with gas stove and vaulted ceiling with a south-facing hardwood conservatory attached, allowing light to flood in and access to the garden.