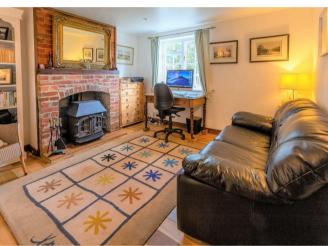

This wonderful character cottage provides ample accommodation to the ground floor comprising good sized sitting room with wood burning stove; large open-plan kitchen/breakfast room complete with gas fired AGA; separate utility area; spacious dining/family room with gas stove and vaulted ceiling with a south-facing hardwood conservatory attached, allowing light to flood in and access to the garden.