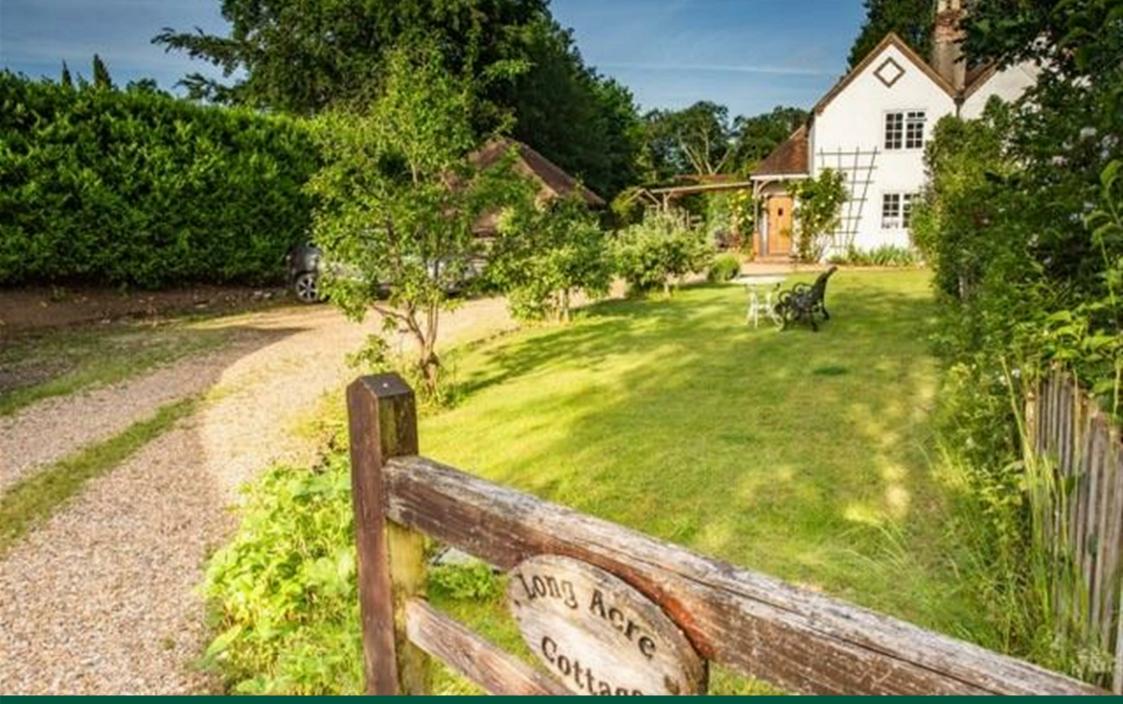

GROUNDS OF APPROXIMATELY 0.25 ACRES

A most delightful character cottage that been subject to a skillful refurbishment project to provide spacious accommodation, all in approximately a quarter of an acre of grounds and gardens and in a soughtafter Surrey village.

## **THE PROPERTY**

1 Long Acre Cottage sits in approximately a quarter of an acre of well-tended grounds and gardens with plentiful parking and a double bay car barn. The property is situated in a sought-after Surrey village between Guildford's town centre and Cranleigh village whilst being surrounded by miles of picturesque countryside.

# **THE GROUNDS**

The property is approached by a large gravelled driveway allowing parking for multiple vehicles with the added benefit of a detached double bay 'barn-style' car port with power and adjoining log store. The front garden is predominately laid to lawn with flower/shrub borders. There is a large and productive kitchen garden, ideal for those with green-fingers. The beautifully tended grounds continue to wrap around the property, where there is a paved patio area, and the rear section of garden is laid to lawn with mature raised borders and hedged perimeter providing privacy and seclusion.