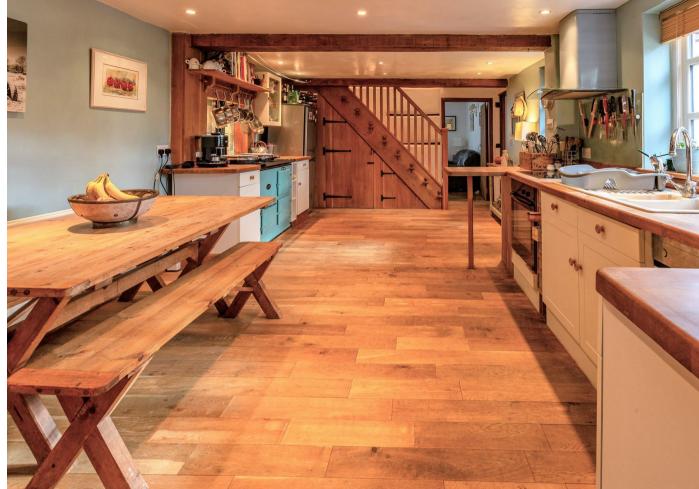

This wonderful character cottage provides ample accommodation to the ground floor comprising good sized sitting room with wood burning stove; large open-plan kitchen/breakfast room complete with gas fired AGA; separate utility area; spacious dining/family room with gas stove and vaulted ceiling with a south-facing hardwood conservatory attached, allowing light to flood in and access to the garden.