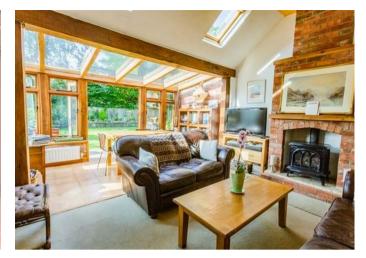

This wonderful character cottage provides ample accommodation to the ground floor comprising good sized sitting room with wood burning stove; large open-plan kitchen/breakfast room complete with gas fired AGA; separate utility area; spacious dining/family room with gas stove and vaulted ceiling with a south-facing hardwood conservatory attached, allowing light to flood in and access to the garden.