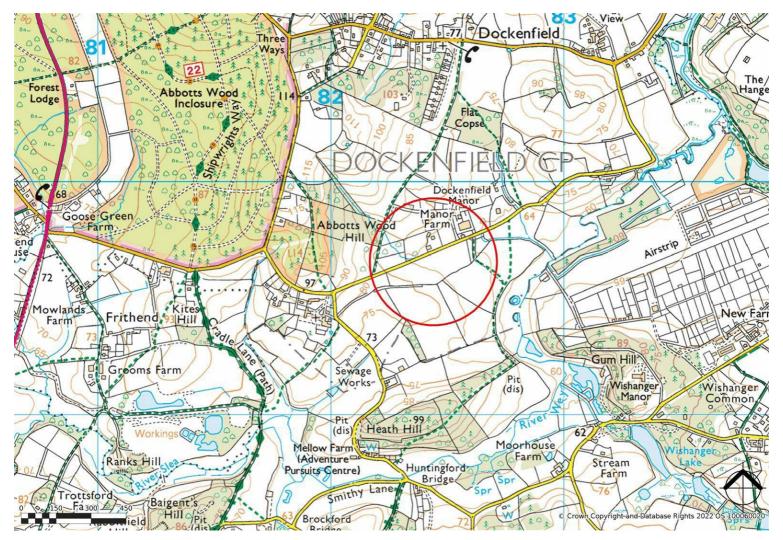

## DIRECTIONS

Take the Dockenfield & Frensham turning off the A325 and proceed for around 0.5 miles then turn right into Old Lane and the land will be found on the right after a further 0.5 miles.