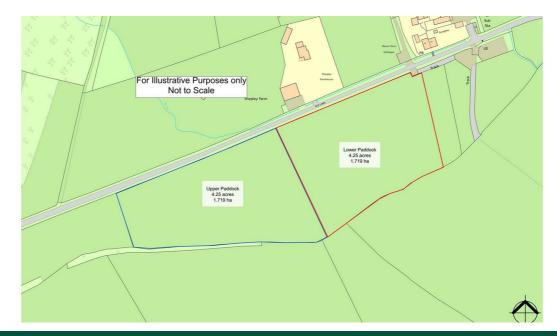

## UPPER PADDOCK OLD LANE DOCKENFIELD FARNHAM SURREY GU10 4HL GUIDE PRICE £65,000 FREEHOLD

PADDOCK STOCK FENCED 4.25 ACRES GATE TO PUBLIC HIGHWAY

One of two paddocks for sale, originally forming part of a much larger farm. Each has a gate to the public highway.

Viewings can be undertaken by interested parties at their leisure. There are no animals on the land currently, but care is advised.