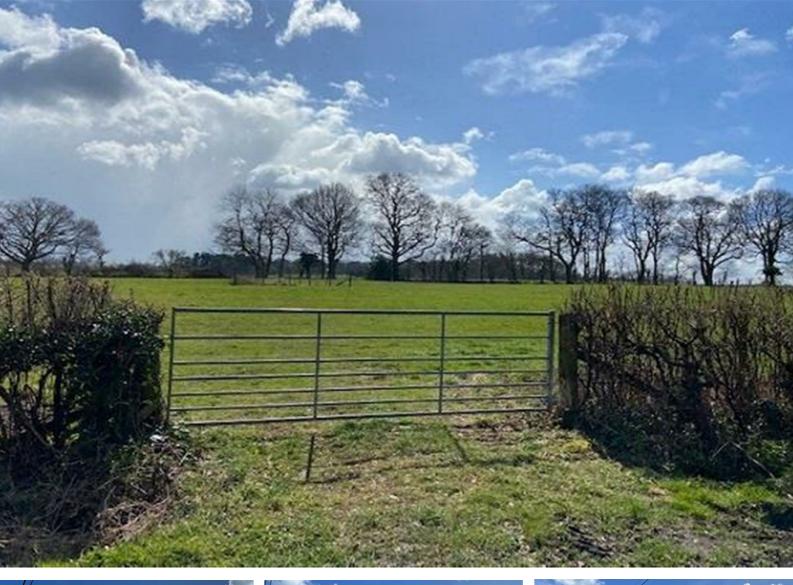

## UPPER PADDOCK OLD LANE DOCKENFIELD FARNHAM SURREY GU10 4HL GUIDE PRICE £65,000 FREEHOLD

PADDOCK STOCK FENCED 4.25 ACRES GATE TO PUBLIC HIGHWAY

## **THE LAND**

A slightly elevated 4.25 acre stocked fenced paddock in a quiet setting ideal for recreational use or grazing.

There are no services connected, but mains water and electricity are in the lane.

One of two paddocks for sale, originally forming part of a much larger farm. Each has a gate to the public highway.

Viewings can be undertaken by interested parties at their leisure. There are no animals on the land currently, but care is advised.