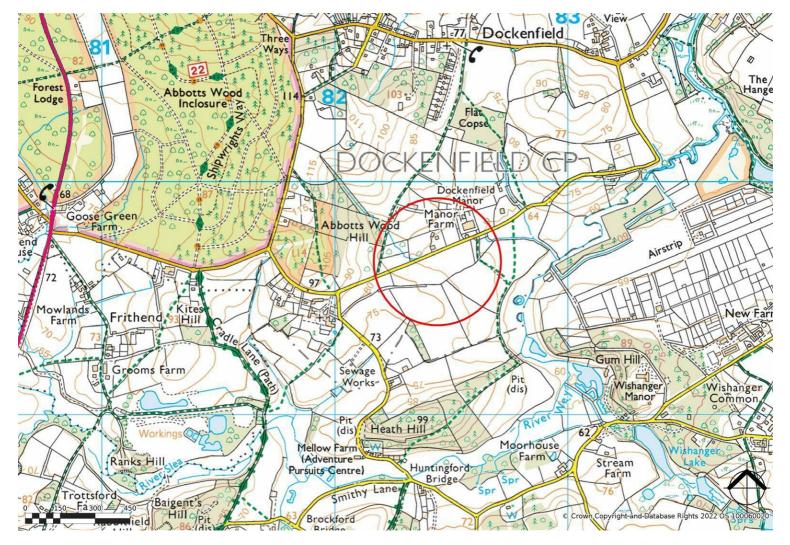

## **DIRECTIONS**

Take the Dockenfield & Frensham turning off the A325 and proceed for around 0.5 miles then turn right into Old Lane and the land will be found on the right after a further 0.5 miles.

## THE PROPERTY

A slightly elevated 4.25 acre stocked fenced paddock in a quiet setting ideal for recreational use or grazing.

There are no services connected, but mains water and electricity are in the lane.

One of two paddocks for sale, originally forming part of a much larger farm. Each has a gate to the public highway.

Viewings can be undertaken by interested parties at their leisure. There are no animals on the land currently, but care is advised.