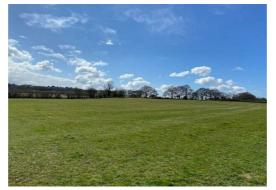

## LOWER PADDOCK OLD LANE DOCKENFIELD FARNHAM SURREY GU10 4HL GUIDE PRICE £65,000 FREEHOLD

PADDOCK

**4.25 ACRES** 

STOCK FENCED

**GATE TO PUBLIC HIGHWAY** 

## THE PROPERTY

A slightly elevated 4.25 acre stocked fenced paddock in a quiet setting ideal for recreational use or grazing.

There are no services connected, but mains water and electricity are in the lane.