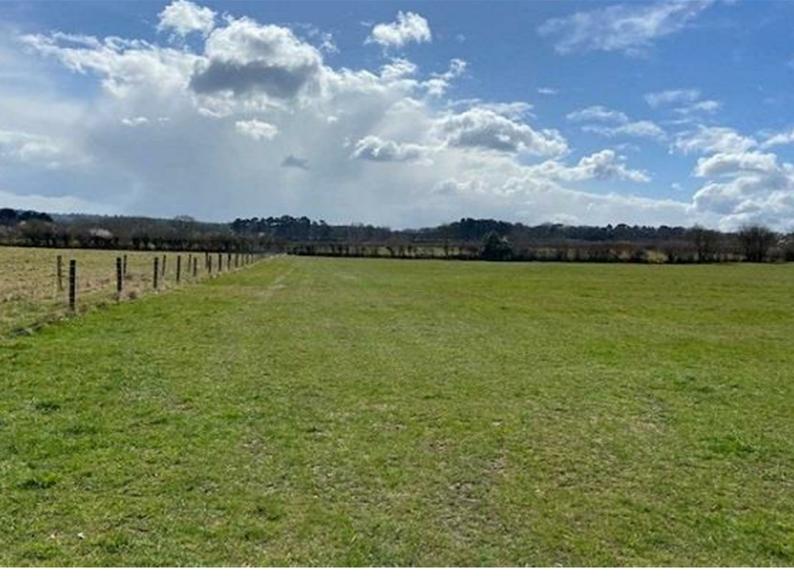

## LOWER PADDOCK OLD LANE DOCKENFIELD FARNHAM SURREY GU10 4HL GUIDE PRICE £65,000 FREEHOLD

PADDOCK

**4.25 ACRES** 

STOCK FENCED

**GATE TO PUBLIC HIGHWAY** 

## THE PROPERTY

A slightly elevated 4.25 acre stocked fenced paddock in a quiet setting ideal for recreational use or grazing.

There are no services connected, but mains water and electricity are in the lane.