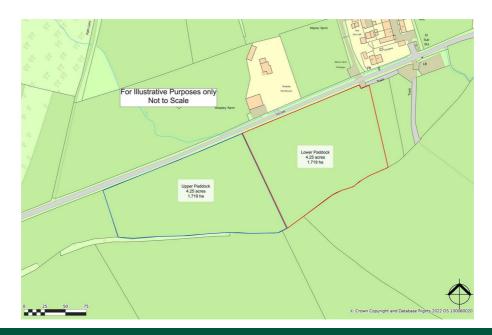

## LOWER PADDOCK OLD LANE DOCKENFIELD FARNHAM SURREY GU10 4HL GUIDE PRICE £65,000 FREEHOLD

PADDOCK

**4.25 ACRES** 

STOCK FENCED

**GATE TO PUBLIC HIGHWAY** 

## THE PROPERTY

A slightly elevated 4.25 acre stocked fenced paddock in a quiet setting ideal for recreational use or grazing.

There are no services connected, but mains water and electricity are in the lane.

One of two paddocks for sale, originally forming part of a much larger farm. Each has a gate to the public highway.

Viewings can be undertaken by interested parties at their leisure. There are no animals on the land currently, but care is advised.