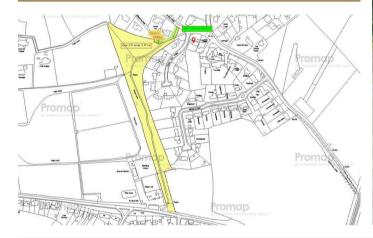

A unique opportunity to acquire a detached double garage storage facility (0.1335 acres) and an area of woodland benefiting from two separate access drives (3.609 acres).