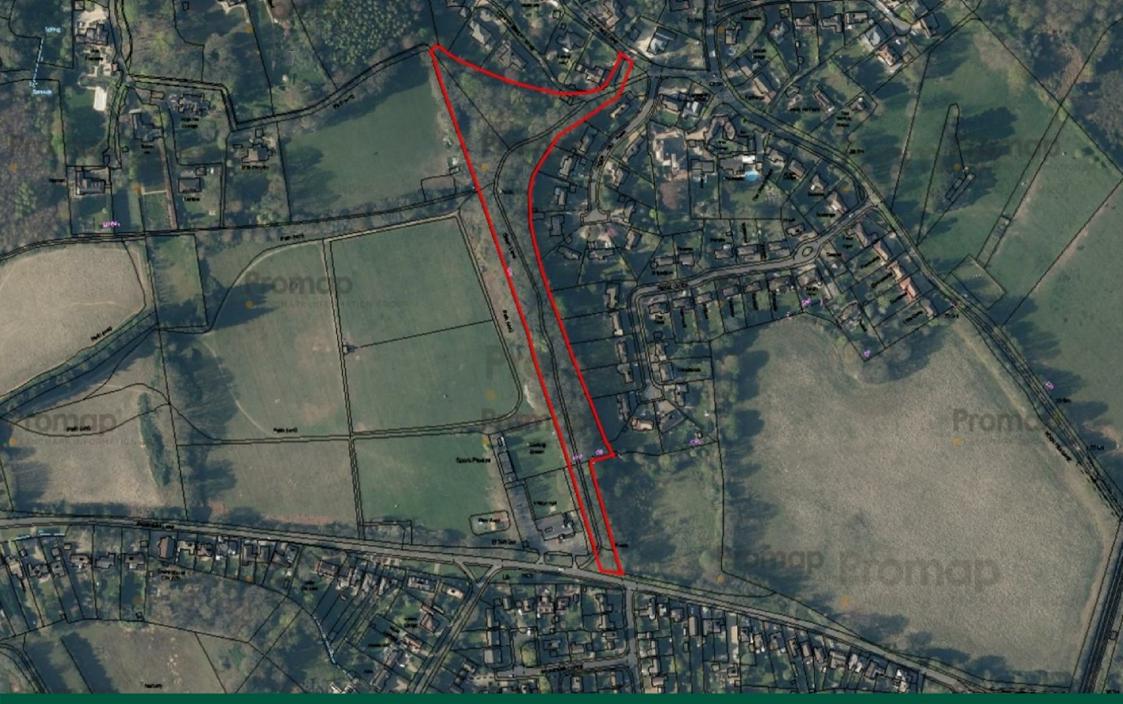

A unique opportunity to acquire a detached double garage storage facility (0.1335 acres) and an area of woodland benefiting from two separate access drives (3.609 acres).