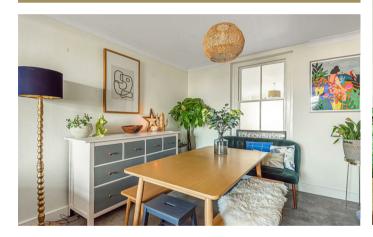

To the ground floor, there is a large sitting room, which is over 23ft in length, along with a separate breakfast room, kitchen and additional utility. Stairs lead to the lower ground floor to an office or additional reception room. To the first floor, there are two double bedrooms, both served by a family bathroom. The second floor there are two additional bedrooms served by a shower room.