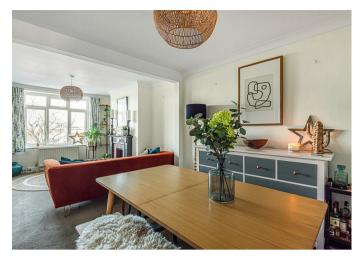

To the ground floor, there is a large sitting room, which is over 23ft in length, along with a separate breakfast room, kitchen and additional utility. Stairs lead to the lower ground floor to an office or additional reception room. To the first floor, there are two double bedrooms, both served by a family bathroom. The second floor there are two additional bedrooms served by a shower room.