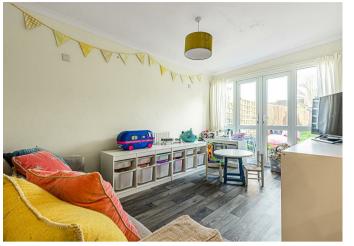

To the ground floor, there is a large sitting room, which is over 23ft in length, along with a separate breakfast room, kitchen and additional utility. Stairs lead to the lower ground floor to an office or additional reception room. To the first floor, there are two double bedrooms, both served by a family bathroom. The second floor there are two additional bedrooms served by a shower room.