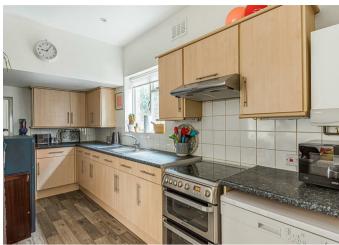

To the ground floor, there is a large sitting room, which is over 23ft in length, along with a separate breakfast room, kitchen and additional utility. Stairs lead to the lower ground floor to an office or additional reception room. To the first floor, there are two double bedrooms, both served by a family bathroom. The second floor there are two additional bedrooms served by a shower room.