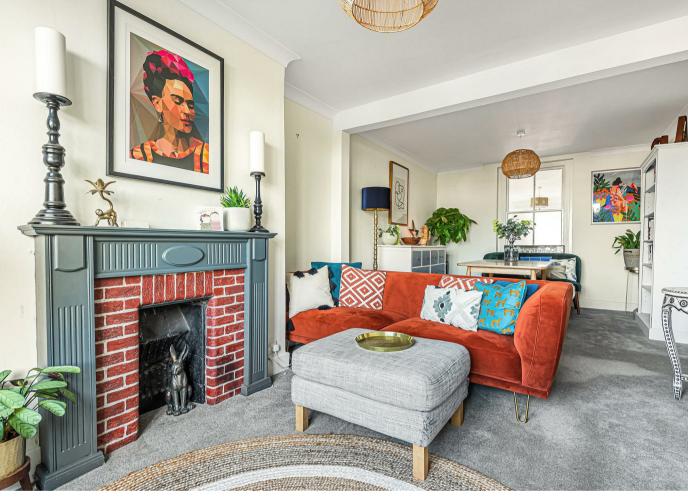

To the ground floor, there is a large sitting room, which is over 23ft in length, along with a separate breakfast room, kitchen and additional utility. Stairs lead to the lower ground floor to an office or additional reception room. To the first floor, there are two double bedrooms, both served by a family bathroom. The second floor there are two additional bedrooms served by a shower room.