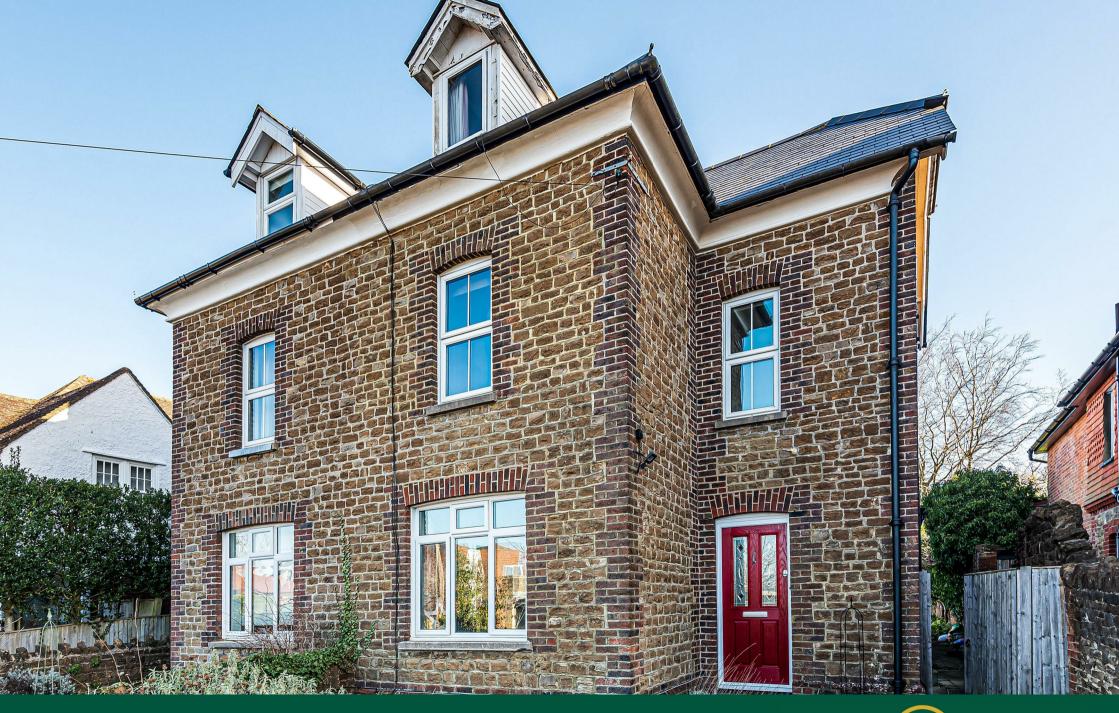

# HIGH HOUSE, FRITH HILL ROAD, GODALMING, SURREY, GU7 2ED

FOUR-STOREY TOWNHOUSE
THREE RECEPTION ROOMS
SCOPE TO EXTEND (STTP)

LEVEL LAWNED GARDEN

FOUR BEDROOMS
TWO BATHROOMS
SINGLE GARAGE
POPULAR GODALMING
LOCATION

**CLOSE TO RAILWAY STATION** 

EPC: D

'High House' is a handsome semidetached home with accommodation over four floors; situated in a popular elevated position, enjoying far reaching views and close to Farncombe railway station.

#### THE PROPERTY

This spacious character home, finished in Bargate stone, is arranged over four floors and provides well-proportioned accommodation approaching 1,700 sqft. It is located in a highly-regarded area of Godalming less than a mile from the High Street and allowing easy access to both Godalming and Farncombe mainline stations.

The property enjoys a level garden plot, predominately laid to lawn enclosed by a close board fence and Bargate stone wall. There is the benefit of a single garage, which has the potential to provide off-road parking, alternatively the property enjoys on-road parking to the front.