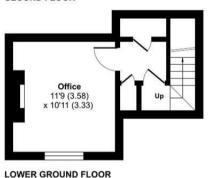

To the ground floor, there is a large sitting room, which is over 23ft in length, along with a separate breakfast room, kitchen and additional utility. Stairs lead to the lower ground floor to an office or additional reception room. To the first floor, there are two double bedrooms, both served by a family bathroom. The second floor there are two additional bedrooms served by a shower room.

# Frith Hill Road, Godalming, GU7

Approximate Area = 1651 sq ft / 153 sq m Limited Use Area(s) = 46 sq ft / 4 sq m Total = 1697 sq ft / 157 sq m

For identification only - Not to scale

#### 9th November 2022

SECOND FLOOR

Bedroom 4 10'11 (3.33) x 10'1 (3.07)

> Bedroom 3 13'7 (4.14) x 11' (3.35)

Down Sitting / Dining Room 23'6 (7.16) max x 11' (3.35) max **GROUND FLOOR** 

Breakfast Room 14'5 (4.39)