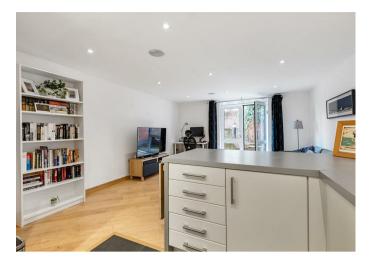

Accommodation comprises: entrance hallway with storage/cloak cupboard and wood flooring; living/dining room with casement doors opening directly onto a courtyard terrace and wood flooring; open-plan to kitchen fitted with a range of modern white units with contrasting worktops incorporating a breakfast bar, integrated appliances to include oven, electric hob and extractor fan above, fridge/freezer, slimline dishwasher and washer/dryer; two well-proportioned double bedrooms with fitted wardrobes, one served by an en-suite shower room comprising shower cubicle, basin, W.C., tiled walls and tiled flooring. Other noteworthy points include: underfloor heating throughout and pre-wired sound system.