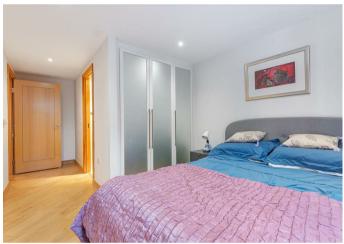

Accommodation comprises: entrance hallway with storage/cloak cupboard and wood flooring; living/dining room with casement doors opening directly onto a courtyard terrace and wood flooring; open-plan to kitchen fitted with a range of modern white units with contrasting worktops incorporating a breakfast bar, integrated appliances to include oven, electric hob and extractor fan above, fridge/freezer, slimline dishwasher and washer/dryer; two well-proportioned double bedrooms with fitted wardrobes, one served by an en-suite shower room comprising shower cubicle, basin, W.C., tiled walls and tiled flooring. Other noteworthy points include: underfloor heating throughout and pre-wired sound system.