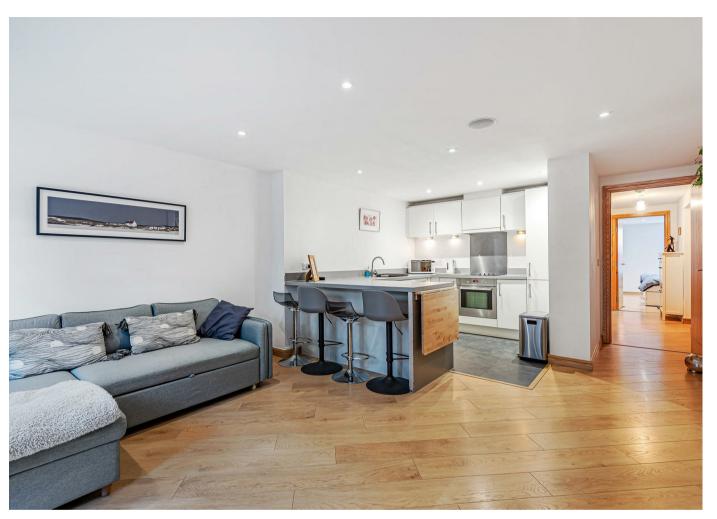

## THE PROPERTY

This spacious contemporary apartment benefits from outside space with area of terrace, there is secure underground parking with an allocated parking space plus secure storage unit. Printing House Square is an attractive purpose-built development, situated in the heart of Guildford, just a stone's throw from Waitrose, moments from the bustling High Street and conveniently positioned for Guildford's mainline station with a commuter service to London Waterloo from approximately 35 minutes.

Accommodation comprises: entrance hallway with storage/cloak cupboard and wood flooring; living/dining room with casement doors opening directly onto a courtyard terrace and wood flooring; open-plan to kitchen fitted with a range of modern white units with contrasting worktops incorporating a breakfast bar, integrated appliances to include oven, electric hob and extractor fan above, fridge/freezer, slimline dishwasher and washer/dryer; two well-proportioned double bedrooms with fitted wardrobes, one served by an en-suite shower room comprising shower cubicle, basin, W.C., tiled walls and tiled flooring. Other noteworthy points include: underfloor heating throughout and pre-wired sound system.