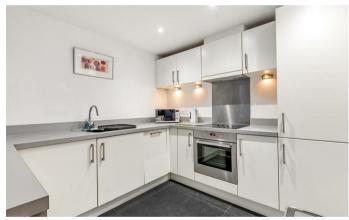

Accommodation comprises: entrance hallway with storage/cloak cupboard and wood flooring; living/dining room with casement doors opening directly onto a courtyard terrace and wood flooring; open-plan to kitchen fitted with a range of modern white units with contrasting worktops incorporating a breakfast bar, integrated appliances to include oven, electric hob and extractor fan above, fridge/freezer, slimline dishwasher and washer/dryer; two well-proportioned double bedrooms with fitted wardrobes, one served by an en-suite shower room comprising shower cubicle, basin, W.C., tiled walls and tiled flooring. Other noteworthy points include: underfloor heating throughout and pre-wired sound system.