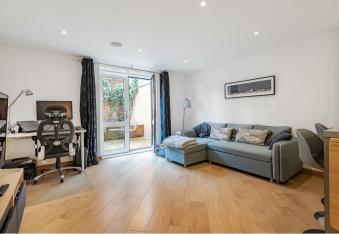

Accommodation comprises: entrance hallway with storage/cloak cupboard and wood flooring; living/dining room with casement doors opening directly onto a courtyard terrace and wood flooring; open-plan to kitchen fitted with a range of modern white units with contrasting worktops incorporating a breakfast bar, integrated appliances to include oven, electric hob and extractor fan above, fridge/freezer, slimline dishwasher and washer/dryer; two well-proportioned double bedrooms with fitted wardrobes, one served by an en-suite shower room comprising shower cubicle, basin, W.C., tiled walls and tiled flooring. Other noteworthy points include: underfloor heating throughout and pre-wired sound system.