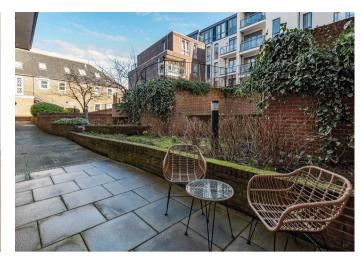

## THE PROPERTY

This spacious contemporary apartment benefits from outside space with area of terrace, there is secure underground parking with an allocated parking space plus secure storage unit. Printing House Square is an attractive purpose-built development, situated in the heart of Guildford, just a stone's throw from Waitrose, moments from the bustling High Street and conveniently positioned for Guildford's mainline station with a commuter service to London Waterloo from approximately 35 minutes.

## THE GROUNDS

The development is accessed via video entry phone system. The communal grounds feature a central courtyard laid to hard landscaping with planting and water features. There are communal entrances to each block, courtyard terrace, underground parking and a storage bin area.