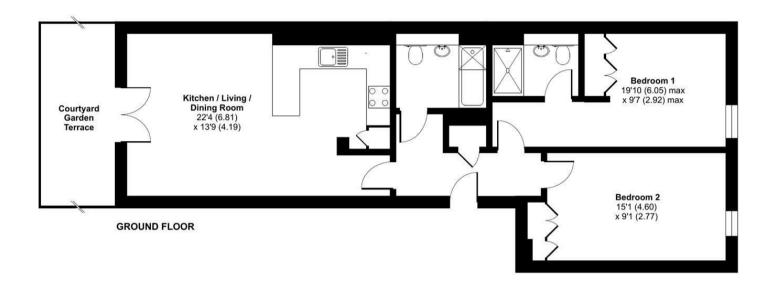

# Printing House Square, The Bars, Guildford, GU1

Approximate Area = 795 sq ft / 73.8 sq m
For identification only - Not to scale

# 18th February 2022

Floor plan produced in accordance with RICS Property Measurement Standards incorporating International Property Measurement Standards (IPMS2 Residential). © ntchecom 2022. Produced for Clarke Gammon. REF: 812343