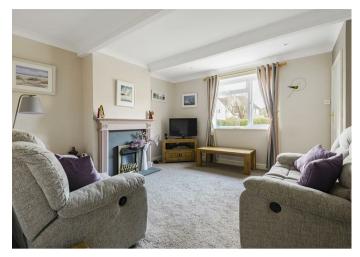

Accommodation comprises: entrance hall; living room with a feature electric fireplace; kitchen/breakfast room fitted with a modern range of wood units and laminate worktops, integrated appliances to include an oven with electric hob and extractor chimney above, wood flooring; inner hallway; garden room recently constructed with skylights and French doors opening to the rear garden; bathroom fitted with a white suite comprising bath with shower above, pedestal basin, W.C., part-tiled walls and ceramic tiled floor. Upstairs, bedroom one has fitted wardrobes and there are two further bedrooms with rear views over the garden.