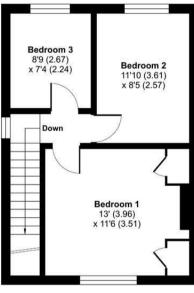

Accommodation comprises: entrance hall; living room with a feature electric fireplace; kitchen/breakfast room fitted with a modern range of wood units and laminate worktops, integrated appliances to include an oven with electric hob and extractor chimney above, wood flooring; inner hallway; garden room recently constructed with skylights and French doors opening to the rear garden; bathroom fitted with a white suite comprising bath with shower above, pedestal basin, W.C., part-tiled walls and ceramic tiled floor. Upstairs, bedroom one has fitted wardrobes and there are two further bedrooms with rear views over the garden.

# Pentreath Avenue, Guildford, GU2

Approximate Area = 1001 sq ft / 93 sq m For identification only - Not to scale

## 4th February 2022

FIRST FLOOR

Certified Property

Floor plan produced in accordance with RICS Property Measurement Standards incorporating International Property Measurement Standards (IPMS2 Residential). © ntchecom 2022. Produced for Clarke Gammon. REF: 807039