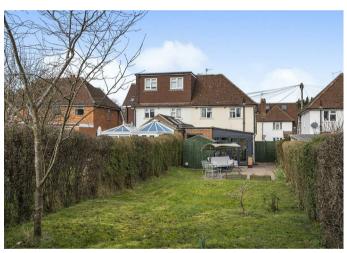

## **THE GROUNDS**

To the front of the property, there is a paved driveway allowing off-road parking for two vehicles. The rear garden is a key feature of the property enjoying a south-easterly facing aspect with a small shingled area with the majority of the garden laid to lawn and bordered by established hedgerow.