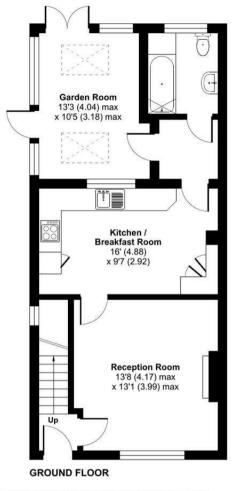

Accommodation comprises: entrance hall; living room with a feature electric fireplace; kitchen/breakfast room fitted with a modern range of wood units and laminate worktops, integrated appliances to include an oven with electric hob and extractor chimney above, wood flooring; inner hallway; garden room recently constructed with skylights and French doors opening to the rear garden; bathroom fitted with a white suite comprising bath with shower above, pedestal basin, W.C., part-tiled walls and ceramic tiled floor. Upstairs, bedroom one has fitted wardrobes and there are two further bedrooms with rear views over the garden.

## **THE GROUNDS**

To the front of the property, there is a paved driveway allowing off-road parking for two vehicles. The rear garden is a key feature of the property enjoying a south-easterly facing aspect with a small shingled area with the majority of the garden laid to lawn and bordered by established hedgerow.

# Pentreath Avenue, Guildford, GU2

Approximate Area = 1001 sq ft / 93 sq m For identification only - Not to scale

## 4th February 2022

FIRST FLOOR

Certified Property

Floor plan produced in accordance with RICS Property Measurement Standards incorporating International Property Measurement Standards (IPMS2 Residential). © ntchecom 2022. Produced for Clarke Gammon. REF: 807039