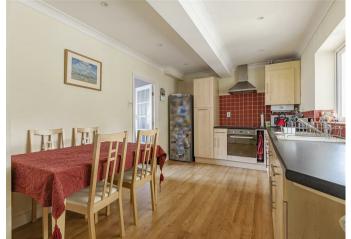

Accommodation comprises: entrance hall; living room with a feature electric fireplace; kitchen/breakfast room fitted with a modern range of wood units and laminate worktops, integrated appliances to include an oven with electric hob and extractor chimney above, wood flooring; inner hallway; garden room recently constructed with skylights and French doors opening to the rear garden; bathroom fitted with a white suite comprising bath with shower above, pedestal basin, W.C., part-tiled walls and ceramic tiled floor. Upstairs, bedroom one has fitted wardrobes and there are two further bedrooms with rear views over the garden.