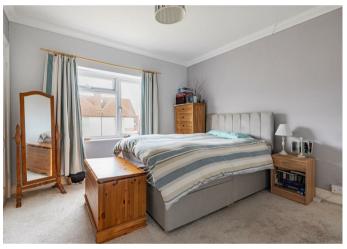

Accommodation comprises: entrance hall; living room with a feature electric fireplace; kitchen/breakfast room fitted with a modern range of wood units and laminate worktops, integrated appliances to include an oven with electric hob and extractor chimney above, wood flooring; inner hallway; garden room recently constructed with skylights and French doors opening to the rear garden; bathroom fitted with a white suite comprising bath with shower above, pedestal basin, W.C., part-tiled walls and ceramic tiled floor. Upstairs, bedroom one has fitted wardrobes and there are two further bedrooms with rear views over the garden.