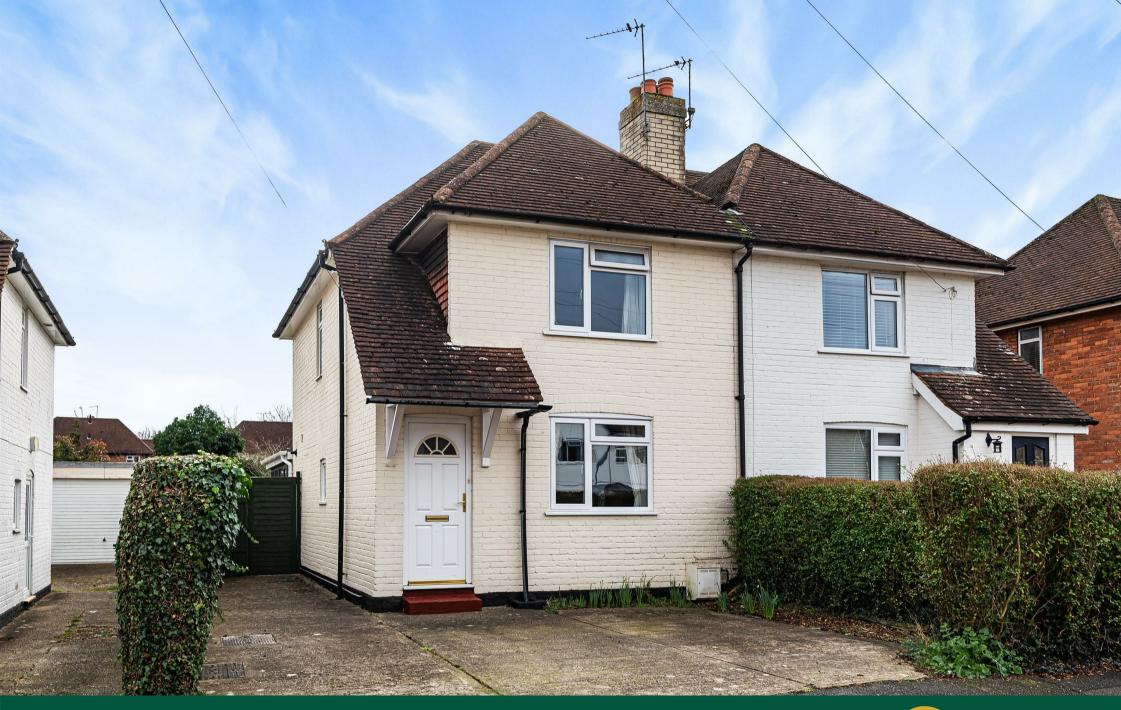

# 13 PENTREATH AVENUE, GUILDFORD, SURREY, GU2 7TA

SEMI-DETACHED 1930'S HOME KITCHEN/BREAKFAST ROOM SOUTH-FACING GARDEN CUL-DE-SAC LOCATION

EASY ACCESS TO A3

THREE BEDROOMS
GARDEN ROOM
DRIVEWAY PARKING
CLOSE TO ONSLOW VILLAGE
EPC: D

A semi-detached home benefiting from off-street parking and south-facing garden; situated in a cul-de-sac which gives easy access to Queen Eleanors School in Onslow Village, Surrey Research Park, University and the A3.

### THE PROPERTY

This extended and well-appointed 1930's semi-detached home enjoys an established sunny aspect rear garden and driveway allowing off-road parking. It is situated in a cul-de-sac in an area allowing easy access to Guildford's centre, nearby to Queen Eleanor's CofE School in Onslow Village, Surrey Research Park, the University of Surrey, the Royal Surrey County Hospital as well as the A3.