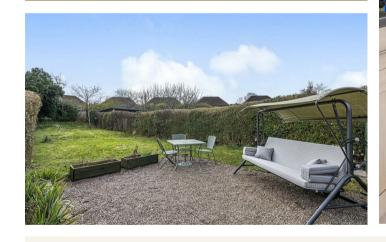

## **THE GROUNDS**

To the front of the property, there is a paved driveway allowing off-road parking for two vehicles. The rear garden is a key feature of the property enjoying a south-easterly facing aspect with a small shingled area with the majority of the garden laid to lawn and bordered by established hedgerow.