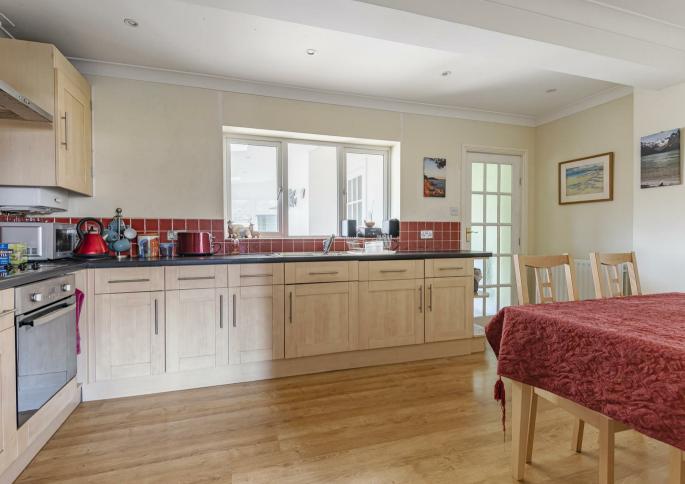

Accommodation comprises: entrance hall; living room with a feature electric fireplace; kitchen/breakfast room fitted with a modern range of wood units and laminate worktops, integrated appliances to include an oven with electric hob and extractor chimney above, wood flooring; inner hallway; garden room recently constructed with skylights and French doors opening to the rear garden; bathroom fitted with a white suite comprising bath with shower above, pedestal basin, W.C., part-tiled walls and ceramic tiled floor. Upstairs, bedroom one has fitted wardrobes and there are two further bedrooms with rear views over the garden.