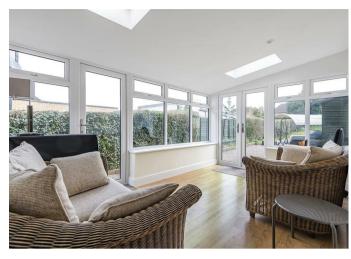

Accommodation comprises: entrance hall; living room with a feature electric fireplace; kitchen/breakfast room fitted with a modern range of wood units and laminate worktops, integrated appliances to include an oven with electric hob and extractor chimney above, wood flooring; inner hallway; garden room recently constructed with skylights and French doors opening to the rear garden; bathroom fitted with a white suite comprising bath with shower above, pedestal basin, W.C., part-tiled walls and ceramic tiled floor. Upstairs, bedroom one has fitted wardrobes and there are two further bedrooms with rear views over the garden.