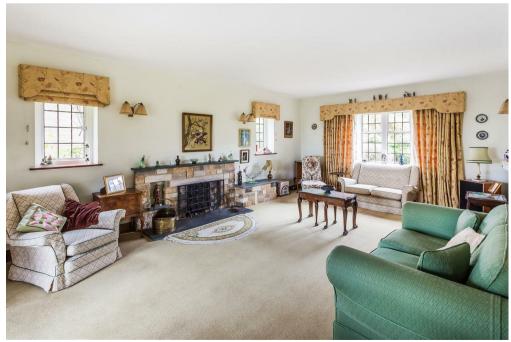

To the ground floor, via the entrance hall, the main reception rooms are accessed; of particular note is the large drawing room that benefits from aspects to both the front and rear gardens. In addition there is a good sized dining room, a kitchen/breakfast room that grants access to the utility room and integral double garage.