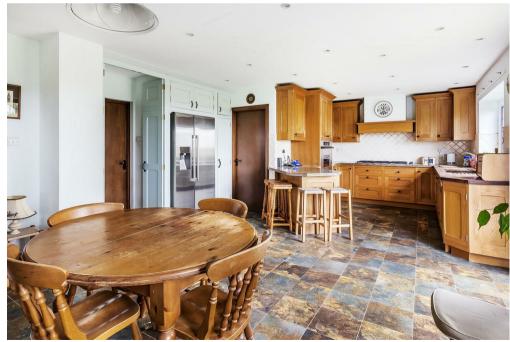

To the ground floor, via the entrance hall, the main reception rooms are accessed; of particular note is the large drawing room that benefits from aspects to both the front and rear gardens. In addition there is a good sized dining room, a kitchen/breakfast room that grants access to the utility room and integral double garage.