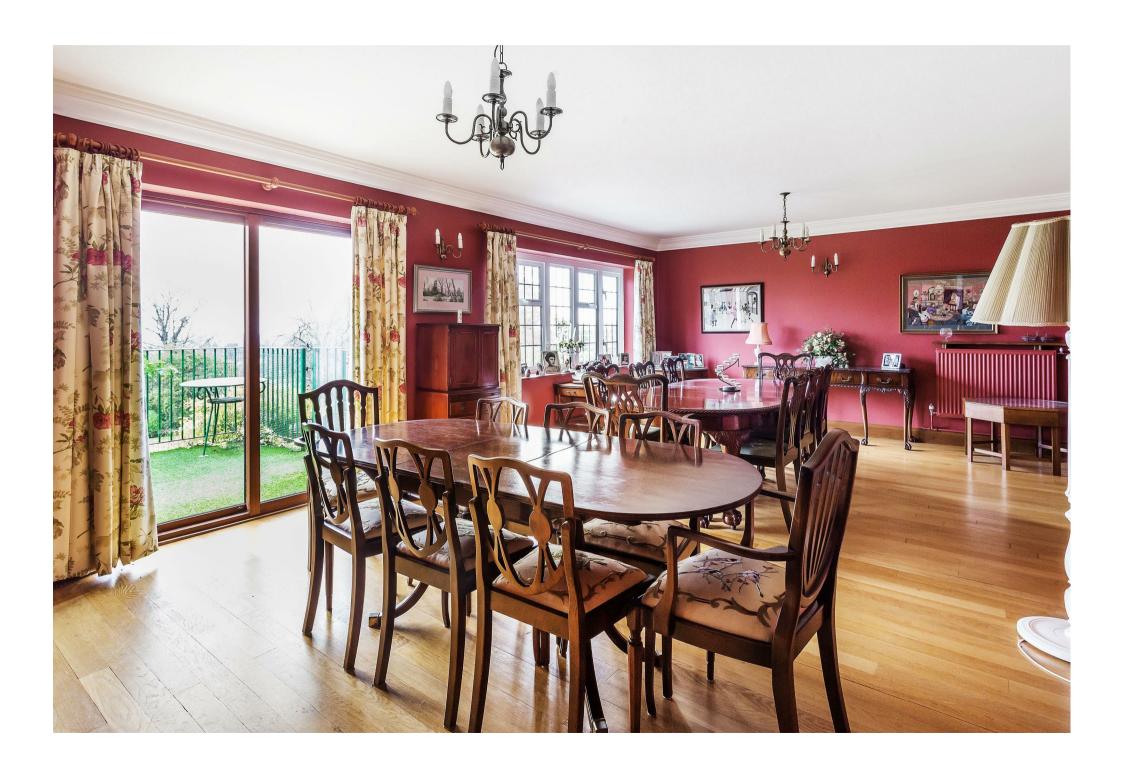

To the ground floor, via the entrance hall, the main reception rooms are accessed; of particular note is the large drawing room that benefits from aspects to both the front and rear gardens. In addition there is a good sized dining room, a kitchen/breakfast room that grants access to the utility room and integral double garage.