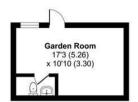

## Downside Road, Guildford, GU4

Approximate Area = 3541 sq ft / 329 sq m (includes garage)

Garden Room = 187 sq ft / 17 sq m

Total = 3732 sq ft / 346 sq m

For identification only - Not to scale

FIRST FLOOR