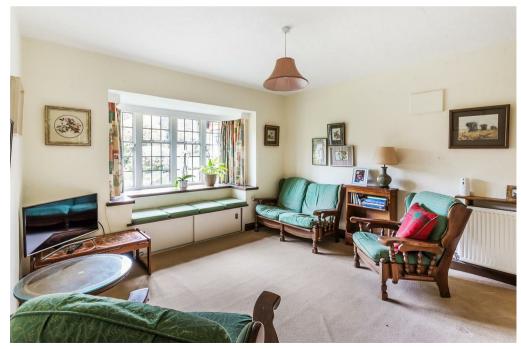

To the ground floor, via the entrance hall, the main reception rooms are accessed; of particular note is the large drawing room that benefits from aspects to both the front and rear gardens. In addition there is a good sized dining room, a kitchen/breakfast room that grants access to the utility room and integral double garage.