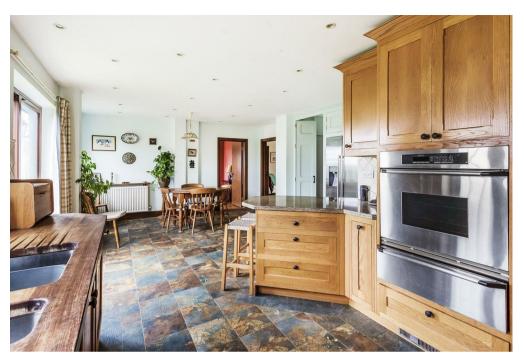

To the ground floor, via the entrance hall, the main reception rooms are accessed; of particular note is the large drawing room that benefits from aspects to both the front and rear gardens. In addition there is a good sized dining room, a kitchen/breakfast room that grants access to the utility room and integral double garage.