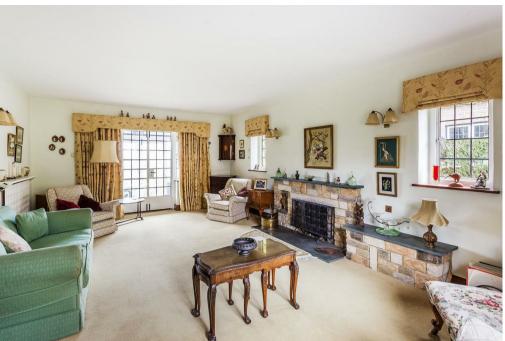

To the ground floor, via the entrance hall, the main reception rooms are accessed; of particular note is the large drawing room that benefits from aspects to both the front and rear gardens. In addition there is a good sized dining room, a kitchen/breakfast room that grants access to the utility room and integral double garage.