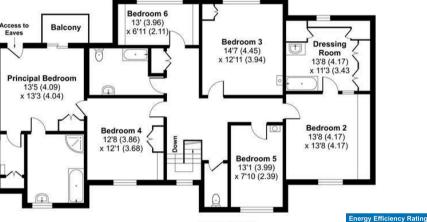

From the hallway, stairs lead to the first-floor landing giving access to the six bedrooms. The principal bedroom suite provides views over the Merrow Downs and beyond from a private balcony; there is an ensuite bathroom. The second bedroom suite benefits from a separate dressing room and ensuite bathroom. There are three further bedrooms, two of which are situated to the rear of house and enjoy the far reaching views and are served by a family bathroom.

## Downside Road, Guildford, GU4

Approximate Area = 3541 sq ft / 329 sq m (includes garage)

Garden Room = 187 sq ft / 17 sq m

Total = 3732 sq ft / 346 sq m

For identification only - Not to scale

FIRST FLOOR