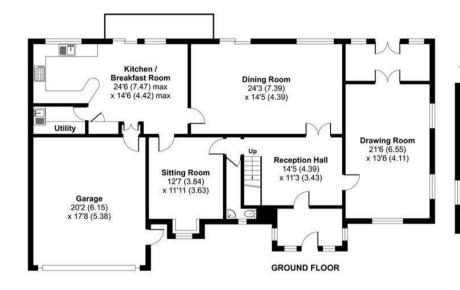

To the ground floor, via the entrance hall, the main reception rooms are accessed; of particular note is the large drawing room that benefits from aspects to both the front and rear gardens. In addition there is a good sized dining room, a kitchen/breakfast room that grants access to the utility room and integral double garage.

## Downside Road, Guildford, GU4

Approximate Area = 3541 sq ft / 329 sq m (includes garage)

Garden Room = 187 sq ft / 17 sq m

Total = 3732 sq ft / 346 sq m

For identification only - Not to scale

FIRST FLOOR