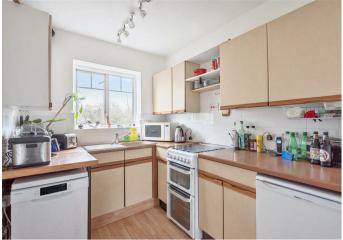

Accommodation comprises: entrance hallway; living room with an open fireplace, archway opening to the rear aspect dining room; kitchen fitted with a range of units and laminate worktops, wood flooring and door to the side. Upstairs, bedroom one has a a front aspect; bedroom two has a built-in cupboard and views over the rear garden; bedroom three is a single room; all bedrooms served by the family bathroom comprising corner bath, pedestal basin, W.C., heated towel rail and part-tiled walls.