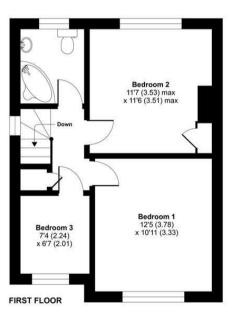

Accommodation comprises: entrance hallway; living room with an open fireplace, archway opening to the rear aspect dining room; kitchen fitted with a range of units and laminate worktops, wood flooring and door to the side. Upstairs, bedroom one has a a front aspect; bedroom two has a built-in cupboard and views over the rear garden; bedroom three is a single room; all bedrooms served by the family bathroom comprising corner bath, pedestal basin, W.C., heated towel rail and part-tiled walls.

# Ashenden Road, Guildford, GU2

Approximate Area = 864 sq ft / 80.3 sq m Garage = 122 sq ft / 11.3 sq m Total = 986 sq ft / 91.6 sq m

For identification only - Not to scale

LOCAL AUTHORITY

**Guildford Borough Council** 

**COUNCIL TAX** 

Band: D

**SERVICES** 

All mains services connected

5th January 2022

Floor plan produced in accordance with RICS Property Measurement Standards incorporating International Property Measurement Standards (IPMS2 Residential). ©n/checom 2021. Produced for Clarke Gammon. REF: 796491