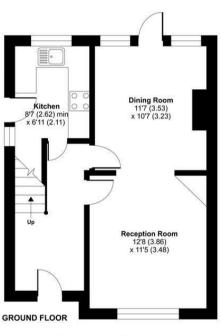

Accommodation comprises: entrance hallway; living room with an open fireplace, archway opening to the rear aspect dining room; kitchen fitted with a range of units and laminate worktops, wood flooring and door to the side. Upstairs, bedroom one has a a front aspect; bedroom two has a built-in cupboard and views over the rear garden; bedroom three is a single room; all bedrooms served by the family bathroom comprising corner bath, pedestal basin, W.C., heated towel rail and part-tiled walls.

# Ashenden Road, Guildford, GU2

Approximate Area = 864 sq ft / 80.3 sq m Garage = 122 sq ft / 11.3 sq m Total = 986 sq ft / 91.6 sq m

For identification only - Not to scale

LOCAL AUTHORITY

**Guildford Borough Council** 

**COUNCIL TAX** 

Band: D

**SERVICES** 

All mains services connected

5th January 2022

Floor plan produced in accordance with RICS Property Measurement Standards incorporating International Property Measurement Standards (IPMS2 Residential). ©n/checom 2021. Produced for Clarke Gammon. REF: 796491