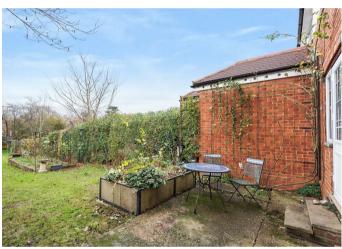

# **THE GROUNDS**

To the front of the property, there is a low maintenance area of garden with sleepers, gravel beds and hedged perimeter. There is a driveway to the side of the property allowing parking for two vehicles and allowing access to the garage, which is set back towards the rear of the house. The rear garden is a key feature of the property and enjoys a secluded north-westerly aspect, with a small terrace area and the majority is laid to lawn bordered by established hedgerow.