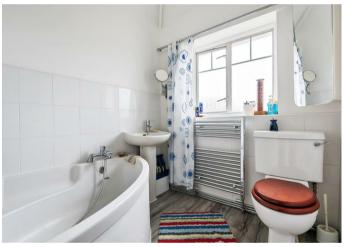

Accommodation comprises: entrance hallway; living room with an open fireplace, archway opening to the rear aspect dining room; kitchen fitted with a range of units and laminate worktops, wood flooring and door to the side. Upstairs, bedroom one has a a front aspect; bedroom two has a built-in cupboard and views over the rear garden; bedroom three is a single room; all bedrooms served by the family bathroom comprising corner bath, pedestal basin, W.C., heated towel rail and part-tiled walls.