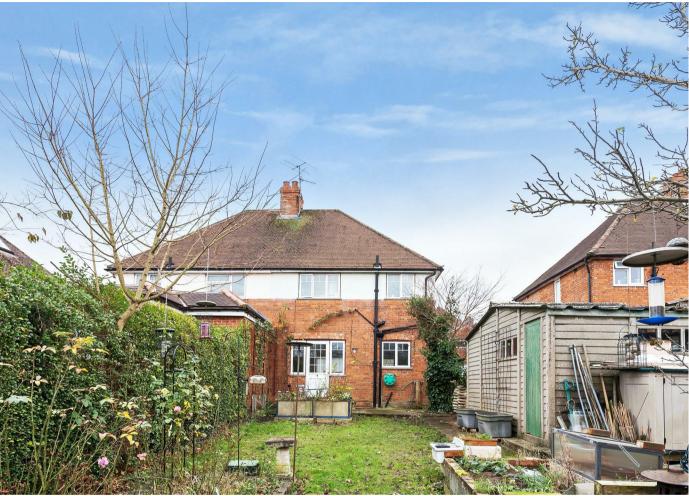

# **THE GROUNDS**

To the front of the property, there is a low maintenance area of garden with sleepers, gravel beds and hedged perimeter. There is a driveway to the side of the property allowing parking for two vehicles and allowing access to the garage, which is set back towards the rear of the house. The rear garden is a key feature of the property and enjoys a secluded north-westerly aspect, with a small terrace area and the majority is laid to lawn bordered by established hedgerow.