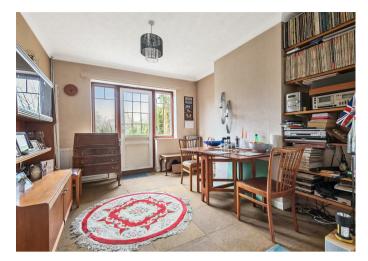

Accommodation comprises: entrance hallway; living room with an open fireplace, archway opening to the rear aspect dining room; kitchen fitted with a range of units and laminate worktops, wood flooring and door to the side. Upstairs, bedroom one has a a front aspect; bedroom two has a built-in cupboard and views over the rear garden; bedroom three is a single room; all bedrooms served by the family bathroom comprising corner bath, pedestal basin, W.C., heated towel rail and part-tiled walls.