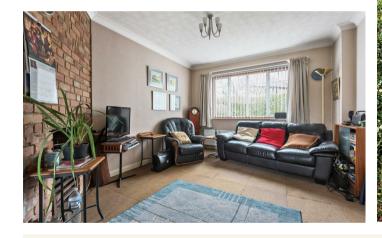

Accommodation comprises: entrance hallway; living room with an open fireplace, archway opening to the rear aspect dining room; kitchen fitted with a range of units and laminate worktops, wood flooring and door to the side. Upstairs, bedroom one has a a front aspect; bedroom two has a built-in cupboard and views over the rear garden; bedroom three is a single room; all bedrooms served by the family bathroom comprising corner bath, pedestal basin, W.C., heated towel rail and part-tiled walls.