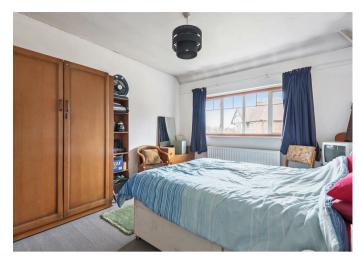

Accommodation comprises: entrance hallway; living room with an open fireplace, archway opening to the rear aspect dining room; kitchen fitted with a range of units and laminate worktops, wood flooring and door to the side. Upstairs, bedroom one has a a front aspect; bedroom two has a built-in cupboard and views over the rear garden; bedroom three is a single room; all bedrooms served by the family bathroom comprising corner bath, pedestal basin, W.C., heated towel rail and part-tiled walls.