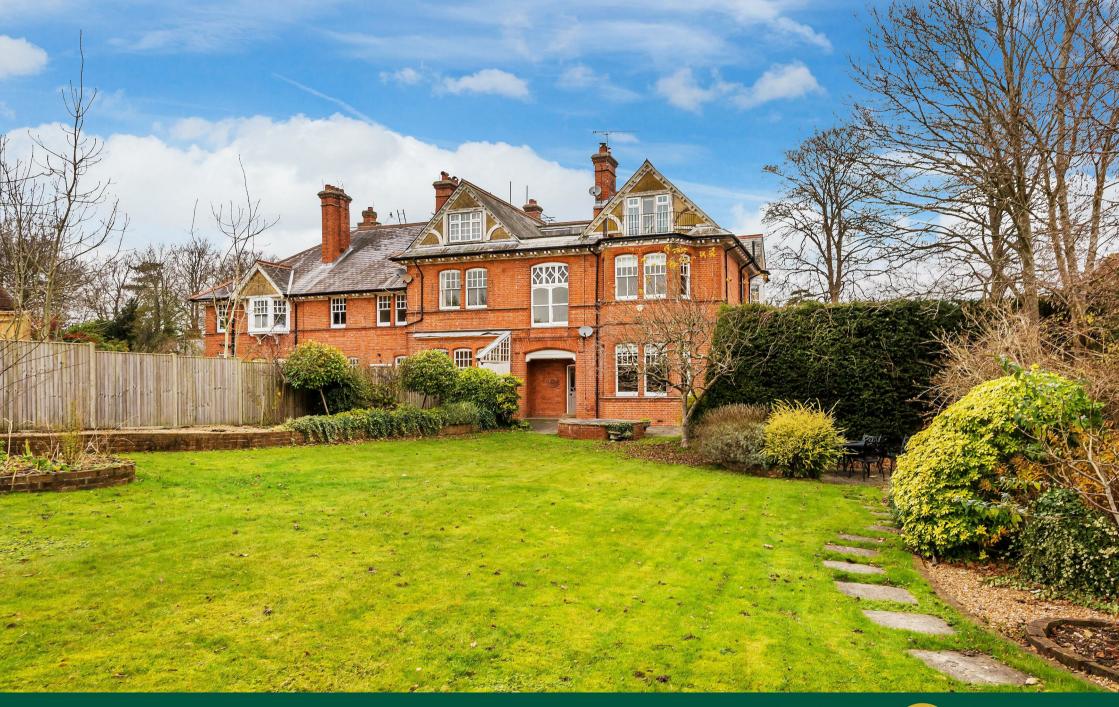

## FIRFIELD LODGE

## GROVE ROAD GUILDFORD SURREY GU1 2HR

Firfield Lodge forms the principal portion of this once large Victorian property dating back to 1899. The property has been previously renovated to a high standard and provides well established accommodation that emphasises the charm and features of the period including, block wood flooring, wonderful ceiling cornicing and a number of striking fireplaces. The property benefits from off road parking and double garage behind electronically operated wooden gates.

The property now offers scope for further redevelopment with the opportunity to integrate a third floor to create a large principal bedroom suite and potential for roof terrace enjoying views over the Downs. Overall, the property would span approaching 3,000 sqft of accommodation.

In addition, the grounds and gardens are of particular note and offer scope for the erection of a single storey detached dwelling, for which indicative plans are available. Our client will be submitting a planning application in this regard – full details are available from the agent.