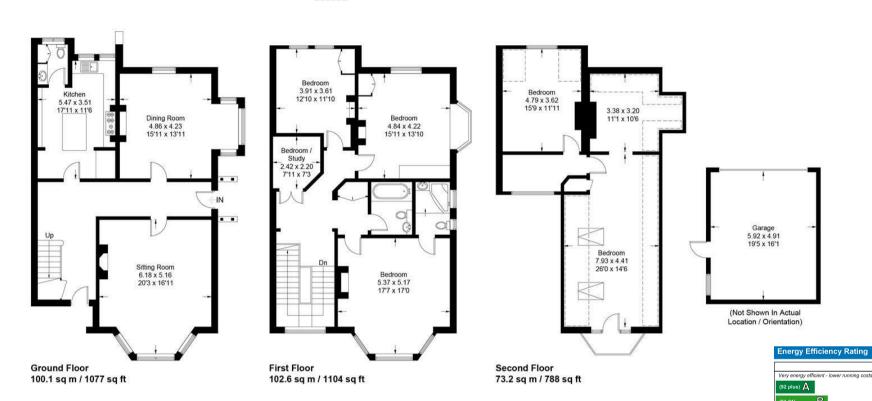

## GROVE ROAD GUILDFORD SURREY GU1 2HR

Firfield Lodge forms the principal portion of this once large Victorian property dating back to 1899. The property has been previously renovated to a high standard and provides well established accommodation that emphasises the charm and features of the period including, block wood flooring, wonderful ceiling cornicing and a number of striking fireplaces. The property benefits from off road parking and double garage behind electronically operated wooden gates.

The property now offers scope for further redevelopment with the opportunity to integrate a third floor to create a large principal bedroom suite and potential for roof terrace enjoying views over the Downs. Overall, the property would span approaching 3,000 sqft of accommodation.

- Approaching 3,000 sqft of accommodation
- · Planning permission to open a third floor
- Plot of 0.32 acres
- · Plans prepared for single storey dwelling
- Double garage and parking

Proposed Dwelling Exterior

Proposed Dwelling Interior

Total = 304.8 sq m / 3280 sq ft

This plan is for layout guidance only. Not drawn to scale unless stated. Windows and door openings are approximate. Whilst every care is taken in the preparation of this plan, please check all dimensions, shapes and compass bearings before making decisions reliant upon them. (ID820466)