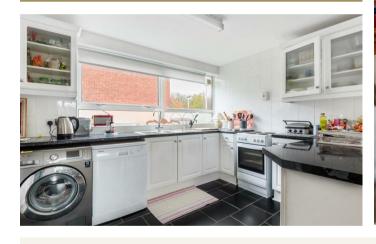

Accommodation comprises: entrance hall; cloakroom; spacious living/dining room with door allowing direct access to communal grounds; study; modern kitchen, open-plan to reception room, fitted with a range white wall and base units with contrasting laminate worktops; inner hallway; two bedrooms, the second bedroom with built-in storage; modern shower room comprising shower cubicle, basin, W.C and tiled splashback areas.