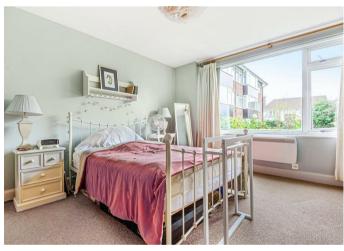

Accommodation comprises: entrance hall; cloakroom; spacious living/dining room with door allowing direct access to communal grounds; study; modern kitchen, open-plan to reception room, fitted with a range white wall and base units with contrasting laminate worktops; inner hallway; two bedrooms, the second bedroom with built-in storage; modern shower room comprising shower cubicle, basin, W.C and tiled splashback areas.