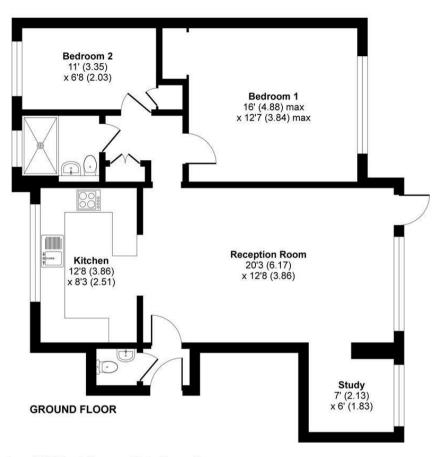

Accommodation comprises: entrance hall; cloakroom; spacious living/dining room with door allowing direct access to communal grounds; study; modern kitchen, open-plan to reception room, fitted with a range white wall and base units with contrasting laminate worktops; inner hallway; two bedrooms, the second bedroom with built-in storage; modern shower room comprising shower cubicle, basin, W.C and tiled splashback areas.

# St. Margarets, Guildford, GU1

Approximate Area = 805 sq ft / 74.8 sq m

For identification only - Not to scale