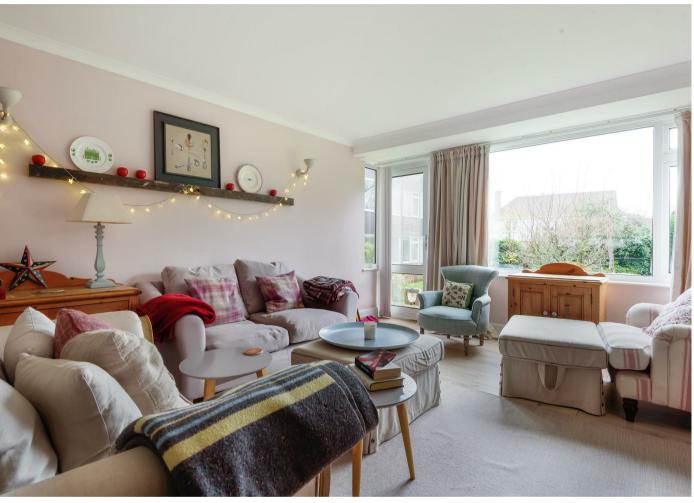

Accommodation comprises: entrance hall; cloakroom; spacious living/dining room with door allowing direct access to communal grounds; study; modern kitchen, open-plan to reception room, fitted with a range white wall and base units with contrasting laminate worktops; inner hallway; two bedrooms, the second bedroom with built-in storage; modern shower room comprising shower cubicle, basin, W.C and tiled splashback areas.