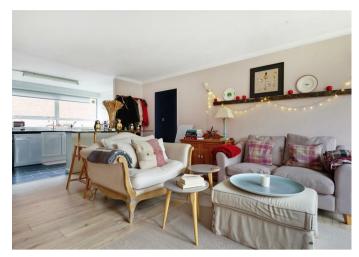

Accommodation comprises: entrance hall; cloakroom; spacious living/dining room with door allowing direct access to communal grounds; study; modern kitchen, open-plan to reception room, fitted with a range white wall and base units with contrasting laminate worktops; inner hallway; two bedrooms, the second bedroom with built-in storage; modern shower room comprising shower cubicle, basin, W.C and tiled splashback areas.