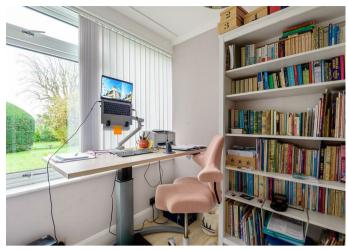

Accommodation comprises: entrance hall; cloakroom; spacious living/dining room with door allowing direct access to communal grounds; study; modern kitchen, open-plan to reception room, fitted with a range white wall and base units with contrasting laminate worktops; inner hallway; two bedrooms, the second bedroom with built-in storage; modern shower room comprising shower cubicle, basin, W.C and tiled splashback areas.