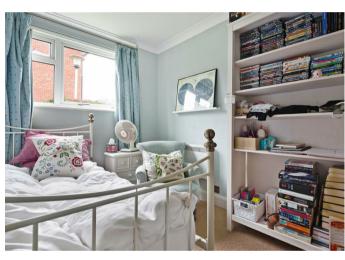

Accommodation comprises: entrance hall; cloakroom; spacious living/dining room with door allowing direct access to communal grounds; study; modern kitchen, open-plan to reception room, fitted with a range white wall and base units with contrasting laminate worktops; inner hallway; two bedrooms, the second bedroom with built-in storage; modern shower room comprising shower cubicle, basin, W.C and tiled splashback areas.