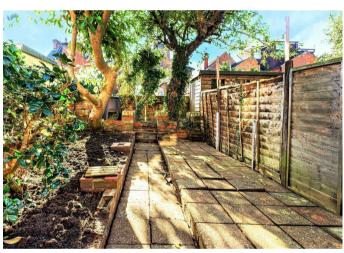

# THE GROUNDS

The property has a small walled garden to the front and a shared pathway to the side of the property leads to the entrance door to No. 59 and a gate gives access to a walled and fenced private rear garden, which is mostly paved and has a non-overlooked aspect.