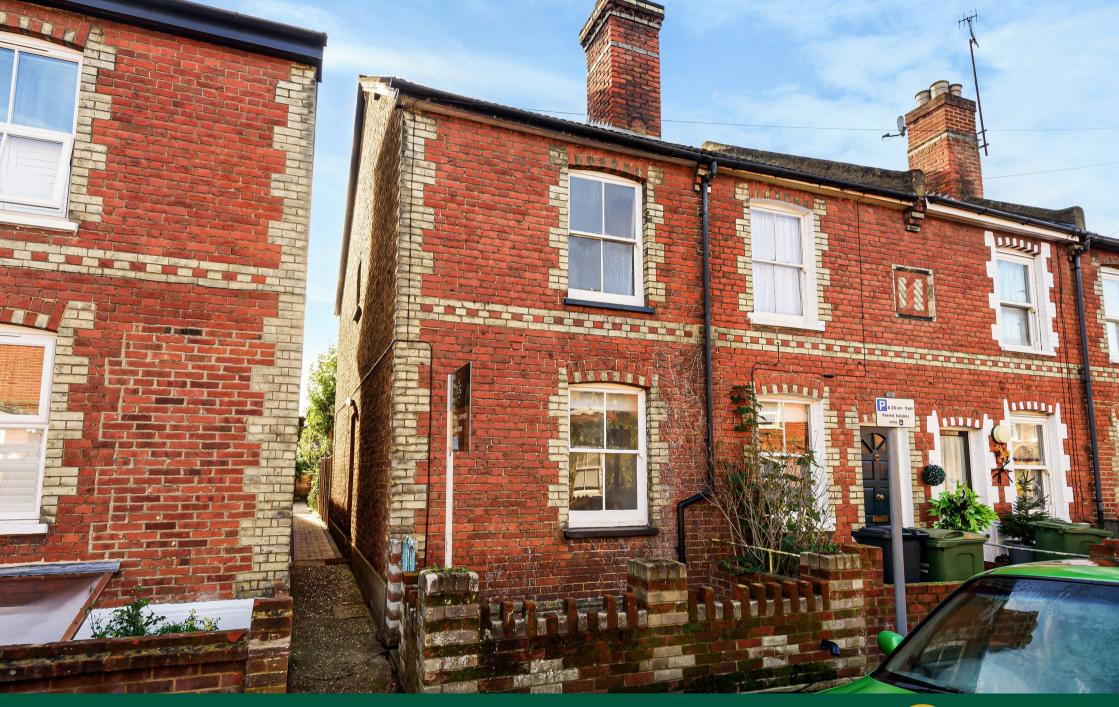

## THE PROPERTY

An end-of-terrace red brick Victorian cottage that has been updated in recent years to include re-fitted kitchen and bathrooms, but would now allow the next owners the opportunity to make their mark. There is the potential to extend into the loft as neighbouring properties have done in the road and convert the basement, subject to the usual planning consent. The house is situated in a popular road with convenient access to Guildford's High Street and both the London Road and mainline railway stations.

# THE GROUNDS

The property has a small walled garden to the front and a shared pathway to the side of the property leads to the entrance door to No. 59 and a gate gives access to a walled and fenced private rear garden, which is mostly paved and has a non-overlooked aspect.