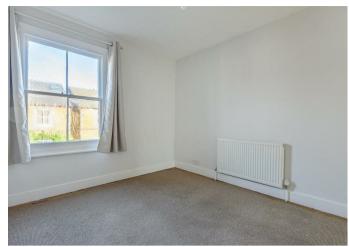

Accommodation comprises: entrance hall providing access to a basement; living room with feature fireplace surround; dining room with fireplace surround and doors opening to the garden; kitchen re-fitted with a range of white gloss units and laminate worktops with integrated appliances to include oven, glass top hob with extractor fan above and tiled floor; inner lobby from the kitchen with a door opening to the rear garden also leads to a shower room with a recently re-fitted white suite comprising corner shower cubicle, basin, low-level W.C and tiled floor. Upstairs, the property offers two double bedrooms with original fireplaces; the rear bedroom benefits from an en-suite bathroom comprising bath, basin and low-level W.C.