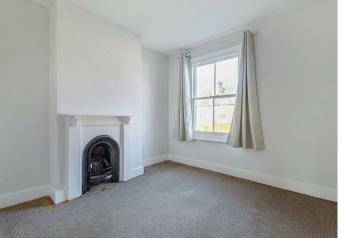

Accommodation comprises: entrance hall providing access to a basement; living room with feature fireplace surround; dining room with fireplace surround and doors opening to the garden; kitchen re-fitted with a range of white gloss units and laminate worktops with integrated appliances to include oven, glass top hob with extractor fan above and tiled floor; inner lobby from the kitchen with a door opening to the rear garden also leads to a shower room with a recently re-fitted white suite comprising corner shower cubicle, basin, low-level W.C and tiled floor. Upstairs, the property offers two double bedrooms with original fireplaces; the rear bedroom benefits from an en-suite bathroom comprising bath, basin and low-level W.C.