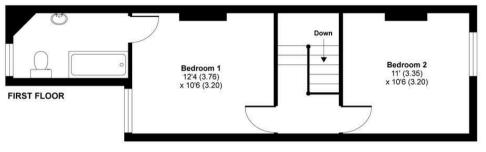

Accommodation comprises: entrance hall providing access to a basement; living room with feature fireplace surround; dining room with fireplace surround and doors opening to the garden; kitchen re-fitted with a range of white gloss units and laminate worktops with integrated appliances to include oven, glass top hob with extractor fan above and tiled floor; inner lobby from the kitchen with a door opening to the rear garden also leads to a shower room with a recently re-fitted white suite comprising corner shower cubicle, basin, low-level W.C and tiled floor. Upstairs, the property offers two double bedrooms with original fireplaces; the rear bedroom benefits from an en-suite bathroom comprising bath, basin and low-level W.C.

# George Road, Guildford, GU1

Approximate Area = 920 sq ft / 85.5 sq m For identification only - Not to scale