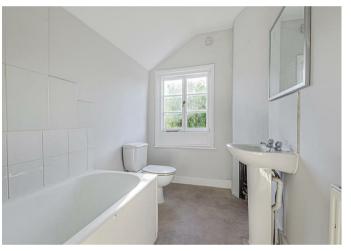

Accommodation comprises: entrance hall providing access to a basement; living room with feature fireplace surround; dining room with fireplace surround and doors opening to the garden; kitchen re-fitted with a range of white gloss units and laminate worktops with integrated appliances to include oven, glass top hob with extractor fan above and tiled floor; inner lobby from the kitchen with a door opening to the rear garden also leads to a shower room with a recently re-fitted white suite comprising corner shower cubicle, basin, low-level W.C and tiled floor. Upstairs, the property offers two double bedrooms with original fireplaces; the rear bedroom benefits from an en-suite bathroom comprising bath, basin and low-level W.C.