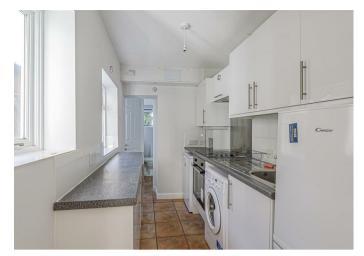

Accommodation comprises: entrance hall providing access to a basement; living room with feature fireplace surround; dining room with fireplace surround and doors opening to the garden; kitchen re-fitted with a range of white gloss units and laminate worktops with integrated appliances to include oven, glass top hob with extractor fan above and tiled floor; inner lobby from the kitchen with a door opening to the rear garden also leads to a shower room with a recently re-fitted white suite comprising corner shower cubicle, basin, low-level W.C and tiled floor. Upstairs, the property offers two double bedrooms with original fireplaces; the rear bedroom benefits from an en-suite bathroom comprising bath, basin and low-level W.C.