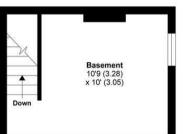

## THE PROPERTY

An end-of-terrace red brick Victorian cottage that has been updated in recent years to include re-fitted kitchen and bathrooms, but would now allow the next owners the opportunity to make their mark. There is the potential to extend into the loft as neighbouring properties have done in the road and convert the basement, subject to the usual planning consent. The house is situated in a popular road with convenient access to Guildford's High Street and both the London Road and mainline railway stations.

# George Road, Guildford, GU1

Approximate Area = 920 sq ft / 85.5 sq m For identification only - Not to scale