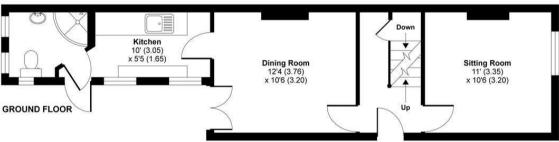

Accommodation comprises: entrance hall providing access to a basement; living room with feature fireplace surround; dining room with fireplace surround and doors opening to the garden; kitchen re-fitted with a range of white gloss units and laminate worktops with integrated appliances to include oven, glass top hob with extractor fan above and tiled floor; inner lobby from the kitchen with a door opening to the rear garden also leads to a shower room with a recently re-fitted white suite comprising corner shower cubicle, basin, low-level W.C and tiled floor. Upstairs, the property offers two double bedrooms with original fireplaces; the rear bedroom benefits from an en-suite bathroom comprising bath, basin and low-level W.C.

# George Road, Guildford, GU1

Approximate Area = 920 sq ft / 85.5 sq m For identification only - Not to scale