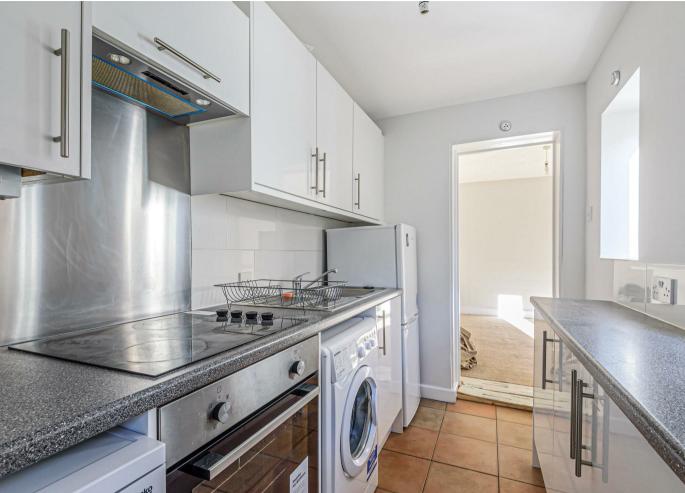

Accommodation comprises: entrance hall providing access to a basement; living room with feature fireplace surround; dining room with fireplace surround and doors opening to the garden; kitchen re-fitted with a range of white gloss units and laminate worktops with integrated appliances to include oven, glass top hob with extractor fan above and tiled floor; inner lobby from the kitchen with a door opening to the rear garden also leads to a shower room with a recently re-fitted white suite comprising corner shower cubicle, basin, low-level W.C and tiled floor. Upstairs, the property offers two double bedrooms with original fireplaces; the rear bedroom benefits from an en-suite bathroom comprising bath, basin and low-level W.C.