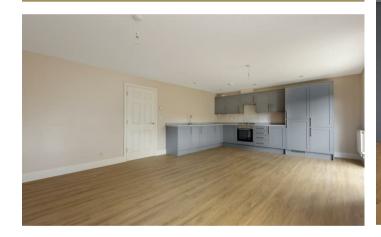

# THE PROPERTY

Flat 3 on the first floor has two bedrooms with wardrobe cupboards and one having an en-suite shower room. There is a further bathroom and open plan kitchen/reception room opening out onto a balcony with glass balustrade.

# **SPECIFICATION**

- \*Carpets to bedrooms
- \*Polyflor Camaro Sienna Oak flooring elsewhere
- \*Kitchens fitted with oven, hob, washing machine and fridge/freezer
- \*Fibre broadband up to 1GB, wired for SkyQ and BT points
- \*Entry phone system
- \*Ten year Buildzone guarantee