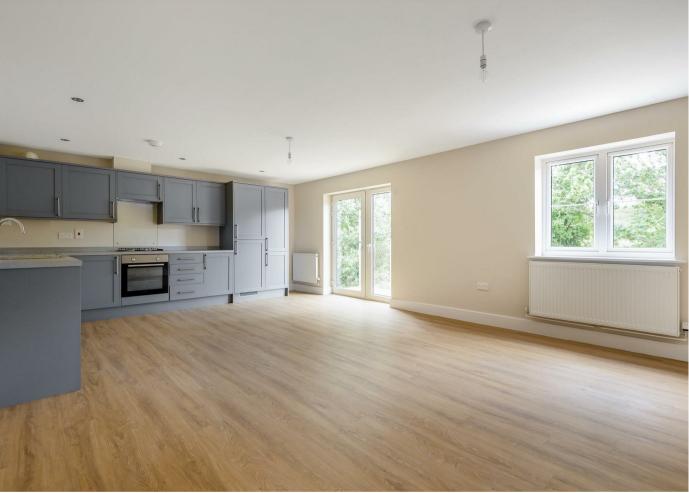

# THE PROPERTY

Flat 3 on the first floor has two bedrooms with wardrobe cupboards and one having an en-suite shower room. There is a further bathroom and open plan kitchen/reception room opening out onto a balcony with glass balustrade.

# **SPECIFICATION**

- \*Carpets to bedrooms
- \*Polyflor Camaro Sienna Oak flooring elsewhere
- \*Kitchens fitted with oven, hob, washing machine and fridge/freezer
- \*Fibre broadband up to 1GB, wired for SkyQ and BT points
- \*Entry phone system
- \*Ten year Buildzone guarantee