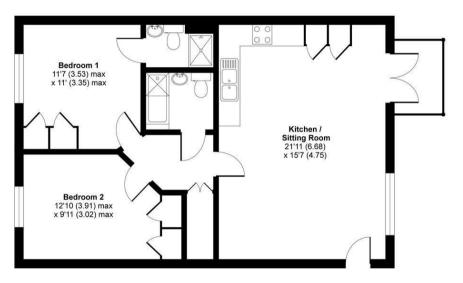

# THE PROPERTY

Flat 3 on the first floor has two bedrooms with wardrobe cupboards and one having an en-suite shower room. There is a further bathroom and open plan kitchen/reception room opening out onto a balcony with glass balustrade.

# Kings Road, ,Haslemere, Surrey, GU27

Approximate Area = 748 sq ft / 69.5 sq m For identification only - Not to scale

### FIRST FLOOR

Floor plan produced in accordance with RICS Property Measurement Standards incorporating International Property Measurement Standards (IPMS2 Residential). © nichecom 2021. Produced for Clarke Gammon. REF: 761933