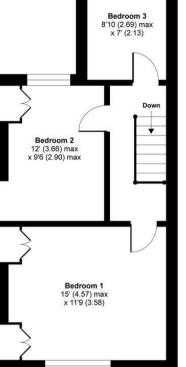

Accommodation comprises: entrance hallway; living room with original sash window; dining room; kitchen fitted with a range of wall and base units with laminate worktops; three bedrooms, two with fitted wardrobes; basement room; outer lobby giving access to rear garden; bathroom fitted with a white suite comprising bath with shower above, basin, W.C. and part-tiled walls.

## Addison Road, Guildford, GU1

Approximate Area = 1092 sq ft / 101.4 sq m For identification only - Not to scale

## LOCAL AUTHORITY

**Guildford Borough Council** 

**COUNCIL TAX** 

Band: E

**SERVICES** 

All mains services connected

5th October 2021

FIRST FLOOR