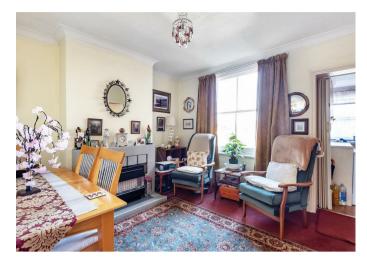

Accommodation comprises: entrance hallway; living room with original sash window; dining room; kitchen fitted with a range of wall and base units with laminate worktops; three bedrooms, two with fitted wardrobes; basement room; outer lobby giving access to rear garden; bathroom fitted with a white suite comprising bath with shower above, basin, W.C. and part-tiled walls.