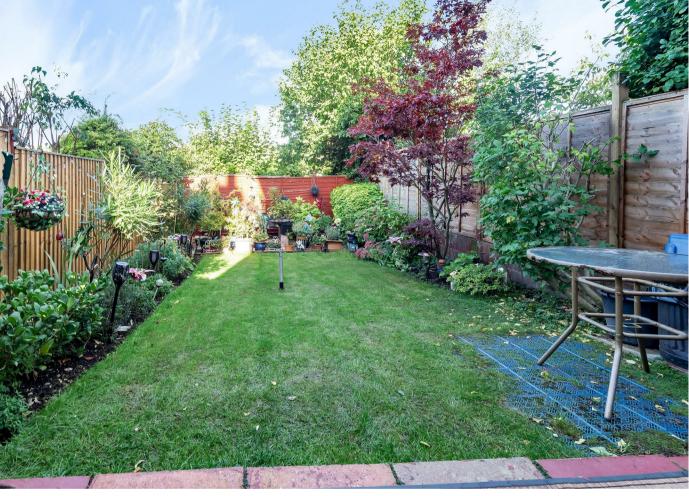

## **THE GROUNDS**

To the front of the property, there is a small well-maintained front garden with pathway to the front door. The rear garden has a level area of lawn extending to approximately 35ft and is not overlooked with secure fenced perimeter.