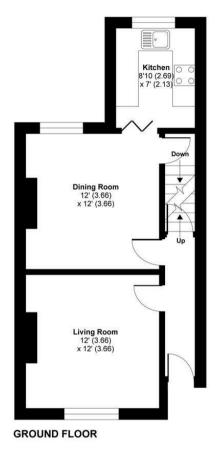

Accommodation comprises: entrance hallway; living room with original sash window; dining room; kitchen fitted with a range of wall and base units with laminate worktops; three bedrooms, two with fitted wardrobes; basement room; outer lobby giving access to rear garden; bathroom fitted with a white suite comprising bath with shower above, basin, W.C. and part-tiled walls.

## Addison Road, Guildford, GU1

Approximate Area = 1092 sq ft / 101.4 sq m For identification only - Not to scale