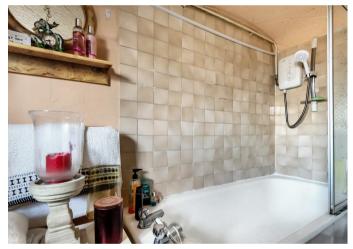

Accommodation comprises: entrance hallway; living room with original sash window; dining room; kitchen fitted with a range of wall and base units with laminate worktops; three bedrooms, two with fitted wardrobes; basement room; outer lobby giving access to rear garden; bathroom fitted with a white suite comprising bath with shower above, basin, W.C. and part-tiled walls.