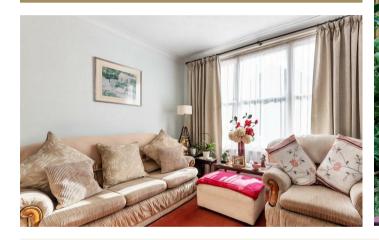

Accommodation comprises: entrance hallway; living room with original sash window; dining room; kitchen fitted with a range of wall and base units with laminate worktops; three bedrooms, two with fitted wardrobes; basement room; outer lobby giving access to rear garden; bathroom fitted with a white suite comprising bath with shower above, basin, W.C. and part-tiled walls.