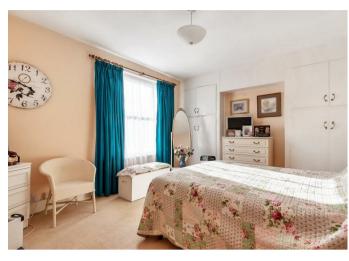

Accommodation comprises: entrance hallway; living room with original sash window; dining room; kitchen fitted with a range of wall and base units with laminate worktops; three bedrooms, two with fitted wardrobes; basement room; outer lobby giving access to rear garden; bathroom fitted with a white suite comprising bath with shower above, basin, W.C. and part-tiled walls.