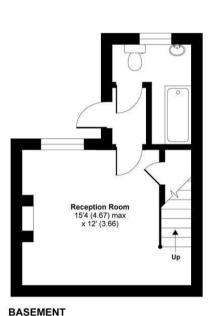

Accommodation comprises: entrance hallway; living room with original sash window; dining room; kitchen fitted with a range of wall and base units with laminate worktops; three bedrooms, two with fitted wardrobes; basement room; outer lobby giving access to rear garden; bathroom fitted with a white suite comprising bath with shower above, basin, W.C. and part-tiled walls.

## Addison Road, Guildford, GU1

Approximate Area = 1092 sq ft / 101.4 sq m For identification only - Not to scale