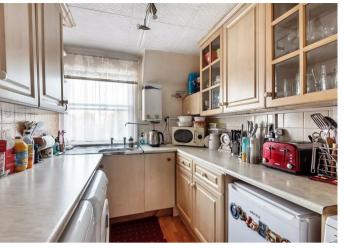

Accommodation comprises: entrance hallway; living room with original sash window; dining room; kitchen fitted with a range of wall and base units with laminate worktops; three bedrooms, two with fitted wardrobes; basement room; outer lobby giving access to rear garden; bathroom fitted with a white suite comprising bath with shower above, basin, W.C. and part-tiled walls.