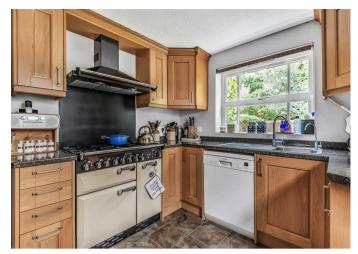

Accommodation comprises: timber covered porch; entrance hallway with under stair storage cupboard; utility room/downstairs cloakroom; dining room with bay window; living room with open log fireplace, laminate wood flooring and a door opening to the rear garden; kitchen fitted with a range of wood wall and base units, laminate worktops and Karndene vinyl flooring; conservatory with laminate wood flooring and a door opening to the garden. Upstairs, the master bedroom has a built-in wardrobe cupboard and contemporary fully tiled en-suite shower room comprising walk-in shower, basin with vanity storage under and w.c; two further bedrooms with built-in wardrobe cupboards; family bathroom fitted with a modern white suite comprising bath with shower above, basin with vanity storage under and w.c, fully tiled walls and laminate wood flooring.