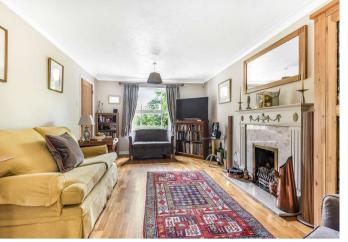

Accommodation comprises: timber covered porch; entrance hallway with under stair storage cupboard; utility room/downstairs cloakroom; dining room with bay window; living room with open log fireplace, laminate wood flooring and a door opening to the rear garden; kitchen fitted with a range of wood wall and base units, laminate worktops and Karndene vinyl flooring; conservatory with laminate wood flooring and a door opening to the garden. Upstairs, the master bedroom has a built-in wardrobe cupboard and contemporary fully tiled en-suite shower room comprising walk-in shower, basin with vanity storage under and w.c; two further bedrooms with built-in wardrobe cupboards; family bathroom fitted with a modern white suite comprising bath with shower above, basin with vanity storage under and w.c, fully tiled walls and laminate wood flooring.