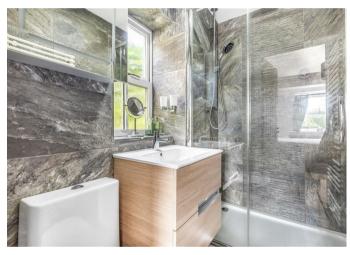

Accommodation comprises: timber covered porch; entrance hallway with under stair storage cupboard; utility room/downstairs cloakroom; dining room with bay window; living room with open log fireplace, laminate wood flooring and a door opening to the rear garden; kitchen fitted with a range of wood wall and base units, laminate worktops and Karndene vinyl flooring; conservatory with laminate wood flooring and a door opening to the garden. Upstairs, the master bedroom has a built-in wardrobe cupboard and contemporary fully tiled en-suite shower room comprising walk-in shower, basin with vanity storage under and w.c; two further bedrooms with built-in wardrobe cupboards; family bathroom fitted with a modern white suite comprising bath with shower above, basin with vanity storage under and w.c, fully tiled walls and laminate wood flooring.