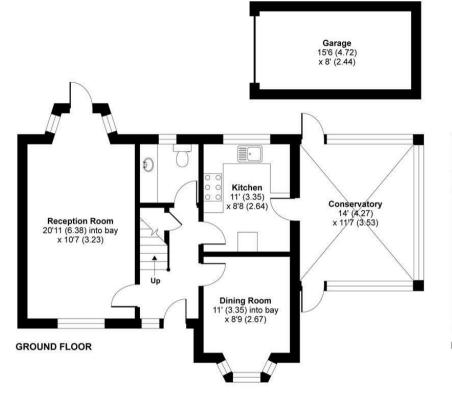

Accommodation comprises: timber covered porch; entrance hallway with under stair storage cupboard; utility room/downstairs cloakroom; dining room with bay window; living room with open log fireplace, laminate wood flooring and a door opening to the rear garden; kitchen fitted with a range of wood wall and base units, laminate worktops and Karndene vinyl flooring; conservatory with laminate wood flooring and a door opening to the garden. Upstairs, the master bedroom has a built-in wardrobe cupboard and contemporary fully tiled en-suite shower room comprising walk-in shower, basin with vanity storage under and w.c; two further bedrooms with built-in wardrobe cupboards; family bathroom fitted with a modern white suite comprising bath with shower above, basin with vanity storage under and w.c, fully tiled walls and laminate wood flooring.

# Scholars Walk, Guildford, GU2

Approximate Area = 1227 sq ft / 113.9 sq m Garage = 124 sq ft / 11.5 sq m Total = 1351 sq ft / 125.5 sq m For identification only - Not to scale

#### LOCAL AUTHORITY

**Guildford Borough Council** 

**COUNCIL TAX** 

Band: E

**SERVICES** 

All mains services connected

Bedroom 2 9'9 (2.97) x 8'10 (2.69)

Bedroom 3 10'3 (3.12) into bay x 9'8 (2.95)