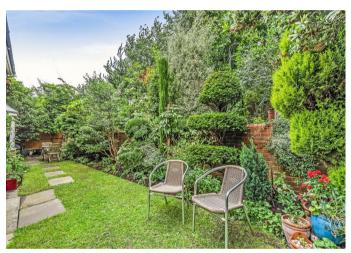

# **THE GROUNDS**

The property benefits from a driveway allowing off-road parking for two vehicles. Furthermore, there is a detached single garage.

The established tiered garden has been very well maintained; it is mostly laid to lawn with mature and well tended flower/shrub borders and a paved patio area. There is a fenced/walled perimeter giving a good degree of seclusion with the lower level of tiered garden being totally private.