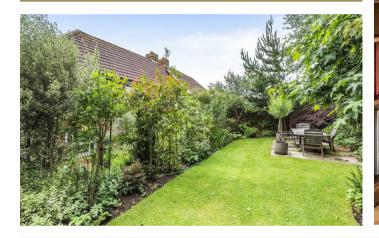

# **THE GROUNDS**

The property benefits from a driveway allowing off-road parking for two vehicles. Furthermore, there is a detached single garage.

The established tiered garden has been very well maintained; it is mostly laid to lawn with mature and well tended flower/shrub borders and a paved patio area. There is a fenced/walled perimeter giving a good degree of seclusion with the lower level of tiered garden being totally private.