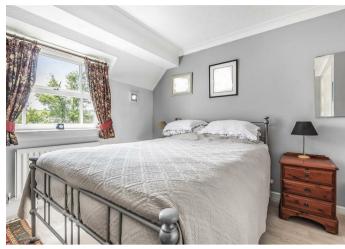

Accommodation comprises: timber covered porch; entrance hallway with under stair storage cupboard; utility room/downstairs cloakroom; dining room with bay window; living room with open log fireplace, laminate wood flooring and a door opening to the rear garden; kitchen fitted with a range of wood wall and base units, laminate worktops and Karndene vinyl flooring; conservatory with laminate wood flooring and a door opening to the garden. Upstairs, the master bedroom has a built-in wardrobe cupboard and contemporary fully tiled en-suite shower room comprising walk-in shower, basin with vanity storage under and w.c; two further bedrooms with built-in wardrobe cupboards; family bathroom fitted with a modern white suite comprising bath with shower above, basin with vanity storage under and w.c, fully tiled walls and laminate wood flooring.