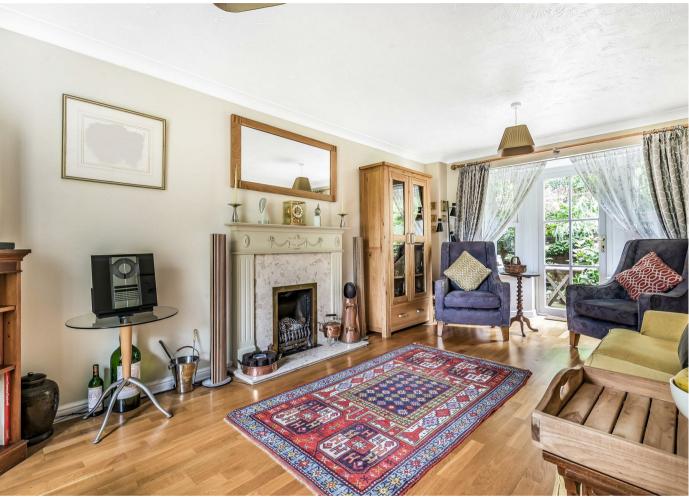

Accommodation comprises: timber covered porch; entrance hallway with under stair storage cupboard; utility room/downstairs cloakroom; dining room with bay window; living room with open log fireplace, laminate wood flooring and a door opening to the rear garden; kitchen fitted with a range of wood wall and base units, laminate worktops and Karndene vinyl flooring; conservatory with laminate wood flooring and a door opening to the garden. Upstairs, the master bedroom has a built-in wardrobe cupboard and contemporary fully tiled en-suite shower room comprising walk-in shower, basin with vanity storage under and w.c; two further bedrooms with built-in wardrobe cupboards; family bathroom fitted with a modern white suite comprising bath with shower above, basin with vanity storage under and w.c, fully tiled walls and laminate wood flooring.