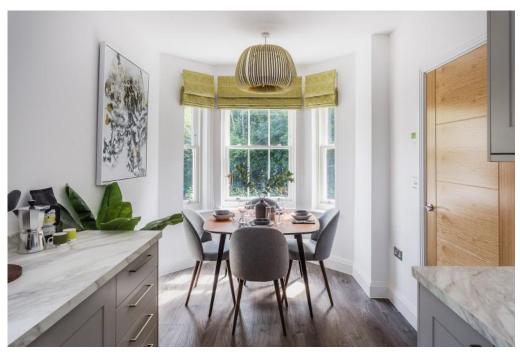

#### Interior finishes

- Luxury flooring to hallways, living rooms and kitchens
- Fully carpeted to stairs, landing and all bedrooms
- Contemporary moulded skirting boards and architraves in satin white
- Smooth finish brilliant white walls and ceilings
- High quality timber framed sash windows
- Moulded timber doors with chrome ironmongery

#### Kitchens

- Individually designed 'Chelford' kitchens with marbled work surfaces
- Integrated Bosch appliances including fan oven, integrated microwave, dishwasher, fridge freezer and four ring gas hob
- Stainless steel 1 1/2 sink with mixer tap
- Feature LED lighting to underside of wall cabinets

#### Additional information

- Freehold
- 10 Year NHBC Guarantee upon completion
- Traditional brick and block construction
  - Visitor parking

NB: Photography is for illustration purposes only is of Plot 1 (Show home)