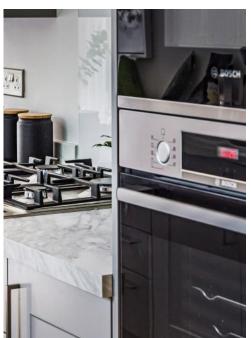

#### Kitchens

- Individually designed 'Chelford' kitchens with marbled work surfaces
- Integrated Bosch appliances including fan oven, integrated microwave, dishwasher, fridge freezer and four ring gas hob
- Stainless steel 1 1/2 sink with mixer tap
- Feature LED lighting to underside of wall cabinets