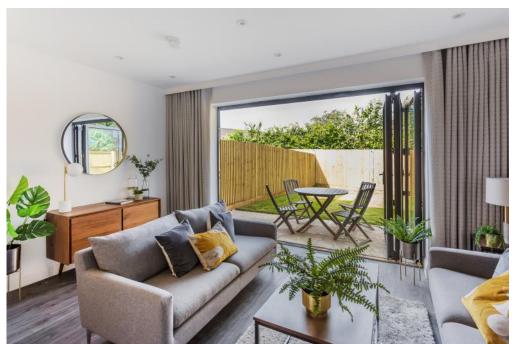

#### Interior finishes

- Luxury flooring to hallways, living rooms and kitchens
- Fully carpeted to stairs, landing and all bedrooms
- Contemporary moulded skirting boards and architraves in satin white
- Smooth finish brilliant white walls and ceilings
- High quality timber framed sash windows
- Moulded timber doors with chrome ironmongery

#### External

- Fully landscaped and turfed gardens
- Block paved driveways and parking areas •
- Decorative stone terrace and paving
- Outside cold water tap
- External lighting to entrance, patio and parking area
- Electrical socket to patio
- Timber garden shed

#### Additional information

- Freehold
- 10 Year NHBC Guarantee upon completion
- Traditional brick and block construction
  - Visitor parking

NB: Photography is for illustration purposes only is of Plot 1 (Show home)