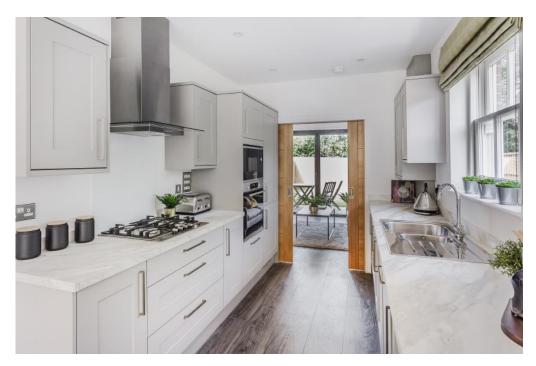

#### Kitchens

- Individually designed 'Chelford' kitchens with marbled work surfaces
- Integrated Bosch appliances including fan oven, integrated microwave, dishwasher, fridge freezer and four ring gas hob
- Stainless steel 1 1/2 sink with mixer tap
- Feature LED lighting to underside of wall cabinets

#### Additional information

- Freehold
- 10 Year NHBC Guarantee upon completion
- Traditional brick and block construction
  - Visitor parking

NB: Photography is for illustration purposes only is of Plot 1 (Show home)