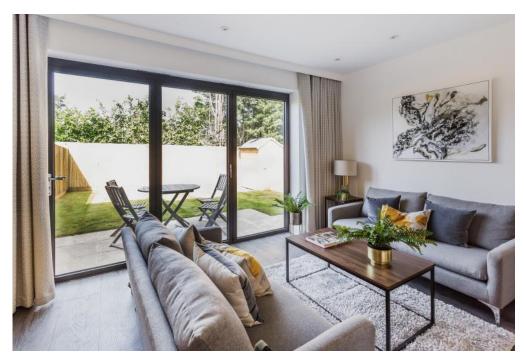

#### Interior finishes

- Luxury flooring to hallways, living rooms and kitchens
- Fully carpeted to stairs, landing and all bedrooms
- Contemporary moulded skirting boards and architraves in satin white
- Smooth finish brilliant white walls and ceilings
- High quality timber framed sash windows
- Moulded timber doors with chrome ironmongery

#### External

- Fully landscaped and turfed gardens
- Block paved driveways and parking areas •
- Decorative stone terrace and paving
- Outside cold water tap
- External lighting to entrance, patio and parking area
- Electrical socket to patio
- Timber garden shed

#### Additional information

- Freehold
- 10 Year NHBC Guarantee upon completion
- Traditional brick and block construction
  - Visitor parking

NB: Photography is for illustration purposes only is of Plot 1 (Show home)