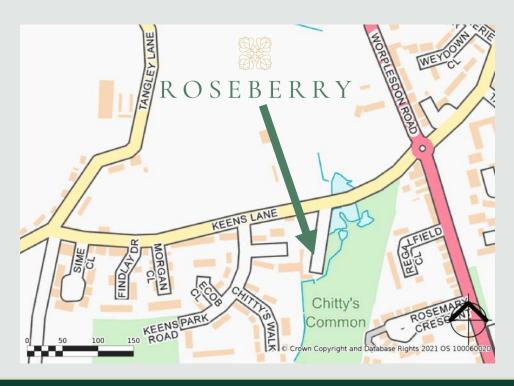

### LOCATION

This niche development is situated in the Surrey village of Worplesdon, the perfect location for those who want the very best of both town and country living. In under a 10 minute drive from both Guildford and Worplesdon Railway Stations and 15 miles to the M25 opens up countless opportunities. With London Waterloo only 32 minutes by train it is easy to understand why the village is so popular with commuters and families alike.

#### **DIRECTIONS: SAT NAV GU3 3JS**

4 QUARRY STREET, GUILDFORD, SURREY, GU1 3TY

01483 880900

guildford.sales@clarkegammon.co.uk