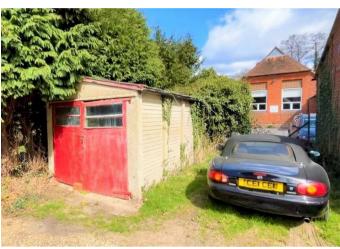

### **THE GROUNDS**

There is a small walled courtyard garden to the rear with fenced perimeter and a shared access pathway leads the front of the property. The south-westerly facing front garden predominately laid to lawn extends to approximately 40ft of lawn; requiring a degree of attention and landscaping but providing a pleasant outlook towards the village. In addition, there is a further area of land annexed from the house where there is the benefit of a detached garage and adjoining parking space with small piece of overgrown ground that could accommodate additional parking, if required.