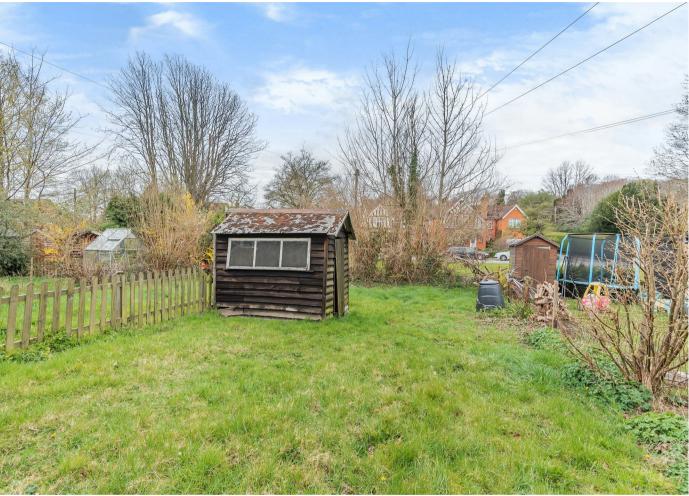

### **THE GROUNDS**

There is a small walled courtyard garden to the rear with fenced perimeter and a shared access pathway leads the front of the property. The south-westerly facing front garden predominately laid to lawn extends to approximately 40ft of lawn; requiring a degree of attention and landscaping but providing a pleasant outlook towards the village. In addition, there is a further area of land annexed from the house where there is the benefit of a detached garage and adjoining parking space with small piece of overgrown ground that could accommodate additional parking, if required.