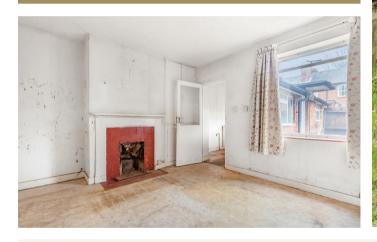

Accommodation comprises: entrance lobby; living room with tiled fireplace and gas fire; dining room with tiled fireplace and built-in cupboards with cloak/storage cupboard; kitchen with door to rear courtyard garden; bathroom with bath, w.c and pedestal basin. Upstairs are three bedrooms; a double and two single rooms.