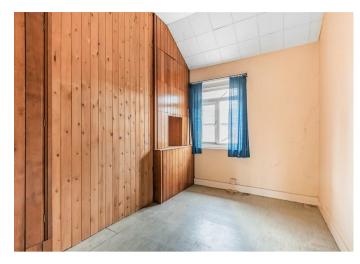

Accommodation comprises: entrance lobby; living room with tiled fireplace and gas fire; dining room with tiled fireplace and built-in cupboards with cloak/storage cupboard; kitchen with door to rear courtyard garden; bathroom with bath, w.c and pedestal basin. Upstairs are three bedrooms; a double and two single rooms.