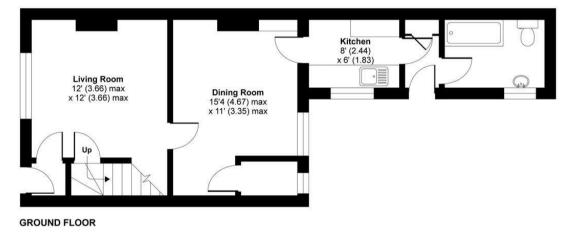

Accommodation comprises: entrance lobby; living room with tiled fireplace and gas fire; dining room with tiled fireplace and built-in cupboards with cloak/storage cupboard; kitchen with door to rear courtyard garden; bathroom with bath, w.c and pedestal basin. Upstairs are three bedrooms; a double and two single rooms.

## Lawnsmead, Wonersh, Guildford, GU5

Garage

(Unmeasured)

Approximate Area = 859 sq ft / 79.8 sq m (excludes garage)

For identification only - Not to scale

LOCAL AUTHORITY

Waverley Borough Council

**COUNCIL TAX** 

Band: D

**SERVICES** 

All mains services connected

Bedroom 2

11' (3.35) x 8' (2.44)

Bedroom 3

11' (3.35) x 7' (2.13)

FIRST FLOOR

Bedroom 1

12' (3.66) max x 12' (3.66) max

9th April 2021

Certified

Property Measurer

4 QUARRY STREET, GUILDFORD, SURREY, GU1 3TY T: 01483 880900 E: guildford.sales@clarkegammon.co.uk

clarkegammon.co.uk

**CG GUILDFORD OFFICE** 