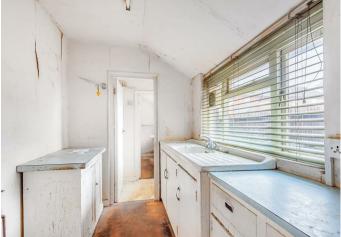

Accommodation comprises: entrance lobby; living room with tiled fireplace and gas fire; dining room with tiled fireplace and built-in cupboards with cloak/storage cupboard; kitchen with door to rear courtyard garden; bathroom with bath, w.c and pedestal basin. Upstairs are three bedrooms; a double and two single rooms.