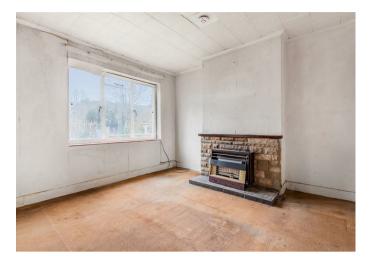

Accommodation comprises: entrance lobby; living room with tiled fireplace and gas fire; dining room with tiled fireplace and built-in cupboards with cloak/storage cupboard; kitchen with door to rear courtyard garden; bathroom with bath, w.c and pedestal basin. Upstairs are three bedrooms; a double and two single rooms.