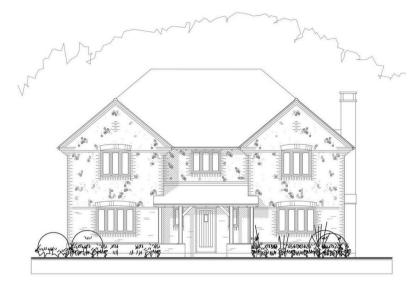

**CG HASLEMERE** 

72 HIGH STREET, HASLEMERE, SURREY, GU27 2LA T: 01428 664800 E: haslemere.sales@clarkegammon.co.uk

clarkegammon.co.uk

FRONT ELEVATION - West PLOT |

SIDE ELEVATION - North

FRONT ELEVATION - North

## Guide Price £1,000,000 Freehold

A delightful one acre building plot having consent for 4 x beautifully designed four bedroom detached homes - Arun District Council Application Ref: BN/39/20/PL - in a quiet lane just outside the centre of Barnham village which benefits from having a railway station and good communications to the south coast. This attractive plot has consent for four detached houses of 2,156 sq ft to 2,357 sq ft plus garaging, each set in gardens of around 0.25 acre.