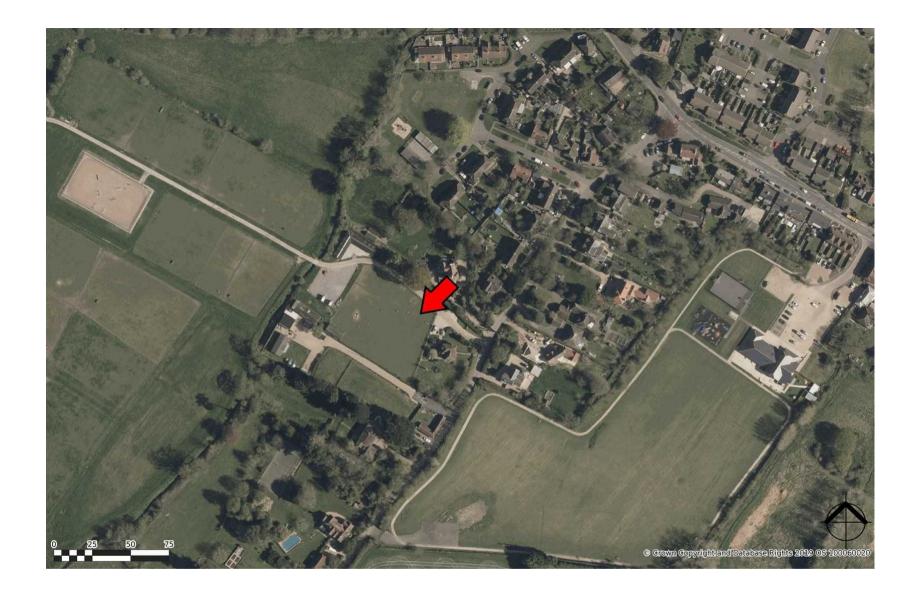

## **SITUATION**

Barnham is a semi-rural village about five miles north of Bognor Regis. The village provides Tesco and Co-Op convenience stores, Barnham Trading Post, butchers, chemist, public house, main line station offering a service into London Victoria in around 1.5 hours and primary school. Nearby Chichester provides a comprehensive selection of shops, superstores, restaurants and bars, Festival Theatre and marina. The surrounding area including the South Downs National Park to the north offers a variety of sport and recreational facilities including Fontwell Park racecourse and Goodwood racecourse, golf club and motor circuit, which is home of the popular Festival of Speed and Revival annual events.

## **DIRECTIONS**

From the centre of Chichester leave the city on the A27 and after about 6 miles turn right onto the B2233 signposted Easthampnett. Continue for approximately 3 miles then turn right by the Murrell Arms into Church Lane and the entrance to the land will be found on the right after 0.1 miles.