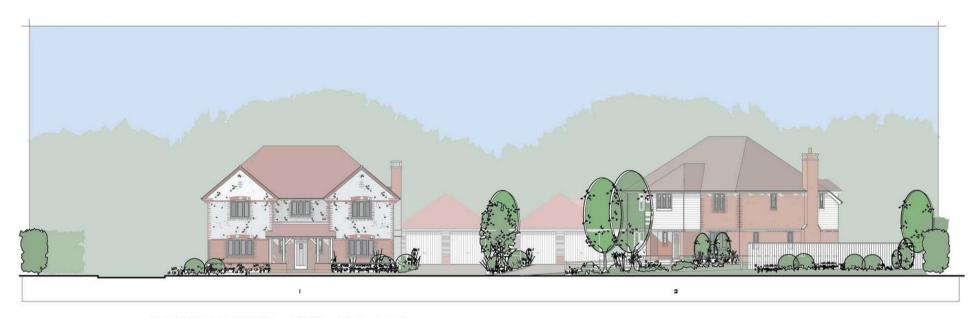

STREET ELEVATION - NORTH - Plots | \$ 4

STREET ELEVATION - EAST - Plots 3 # 4

SIDE ELEVATION - East

PLOT 2

FRONT ELEVATION - East

PLOT 3

SIDE ELEVATION - North

FRONT ELEVATION - North

PLOT 4

SIDE ELEVATION - West

Driveways assessed as being gravel

Some hedging will need to be undertaken prior to building

Sale will stipulate that no more than four dwellings be built on the site

STREET ELEVATION - WEST - Plots | \$ 2