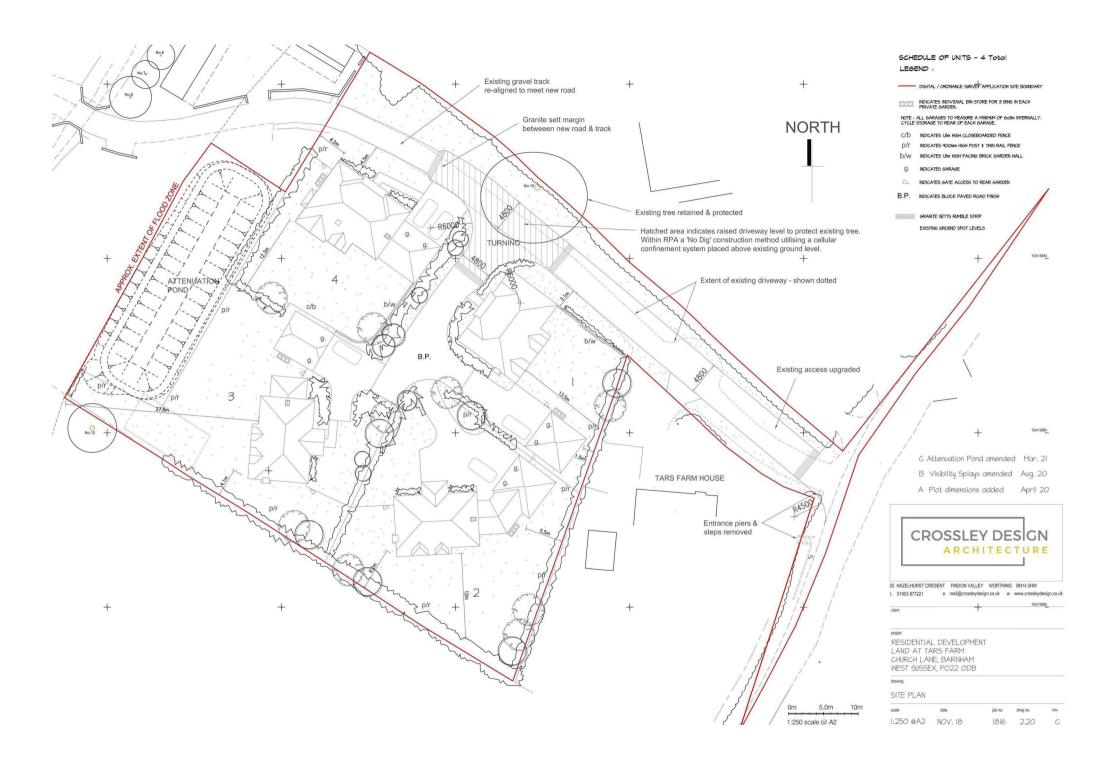

## Guide Price £1,000,000 Freehold

A delightful one acre building plot having consent for 4 x beautifully designed four bedroom detached homes - Arun District Council Application Ref: BN/39/20/PL - in a quiet lane just outside the centre of Barnham village which benefits from having a railway station and good communications to the south coast. This attractive plot has consent for four detached houses of 2,156 sq ft to 2,357 sq ft plus garaging, each set in gardens of around 0.25 acre.

Plot 1 - 2,303 sq ft | Plot 2 - 2,156 sq ft | Plot 3 - 2,156 sq ft | Plot 4 - 2,357 sq ft

CIL Payment = £146,700

Outstanding conditions submitted to Arun District Council April 2021.

Mains water, drainage and electricity in the drive. Gas in the road.

- One acre building plot
- · Beautiful semi rural village location
- · Huge demand for quality houses in the area

- Planning permission for four substantial detached country houses
- · Close to main line station, local shops and pub
- Quiet private setting with open outlook