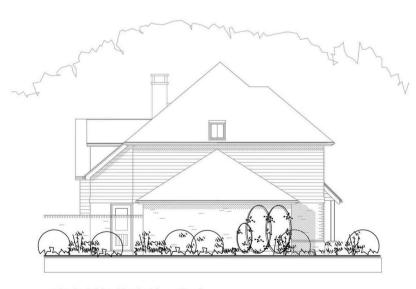

SIDE ELEVATION - East

PLOT 2

FRONT ELEVATION - East

PLOT 3

SIDE ELEVATION - North

FRONT ELEVATION - North

PLOT 4

SIDE ELEVATION - West

Driveways assessed as being gravel

Some hedging will need to be undertaken prior to building

Sale will stipulate that no more than four dwellings be built on the site

STREET ELEVATION - WEST - Plots | \$ 2