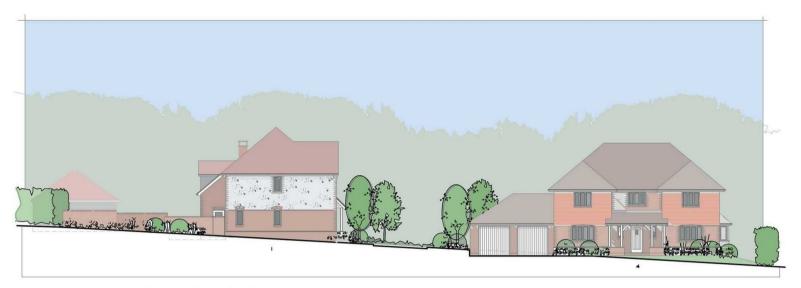

STREET ELEVATION - NORTH - Plots | \$ 4

STREET ELEVATION - EAST - Plots 3 # 4

## Guide Price £1,000,000 Freehold

A delightful one acre building plot having consent for 4 x beautifully designed four bedroom detached homes - Arun District Council Application Ref: BN/39/20/PL - in a quiet lane just outside the centre of Barnham village which benefits from having a railway station and good communications to the south coast. This attractive plot has consent for four detached houses of 2,156 sq ft to 2,357 sq ft plus garaging, each set in gardens of around 0.25 acre.

Plot 1 - 2,303 sq ft | Plot 2 - 2,156 sq ft | Plot 3 - 2,156 sq ft | Plot 4 - 2,357 sq ft

CIL Payment = £146,700

Outstanding conditions submitted to Arun District Council April 2021.

Mains water, drainage and electricity in the drive. Gas in the road.