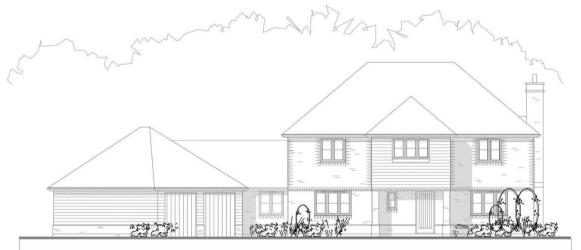

STREET ELEVATION - NORTH - Plots | \$ 4

STREET ELEVATION - EAST - Plots 3 # 4

## Guide Price £1,000,000 Freehold

A delightful one acre building plot having consent for 4 x beautifully designed four bedroom detached homes - Arun District Council Application Ref: BN/39/20/PL - in a quiet lane just outside the centre of Barnham village which benefits from having a railway station and good communications to the south coast. This attractive plot has consent for four detached houses of 2,156 sq ft to 2,357 sq ft plus garaging, each set in gardens of around 0.25 acre.

Plot 1 - 2,303 sq ft | Plot 2 - 2,156 sq ft | Plot 3 - 2,156 sq ft | Plot 4 - 2,357 sq ft

CIL Payment = £146,700

Outstanding conditions submitted to Arun District Council April 2021.

Mains water, drainage and electricity in the drive. Gas in the road.