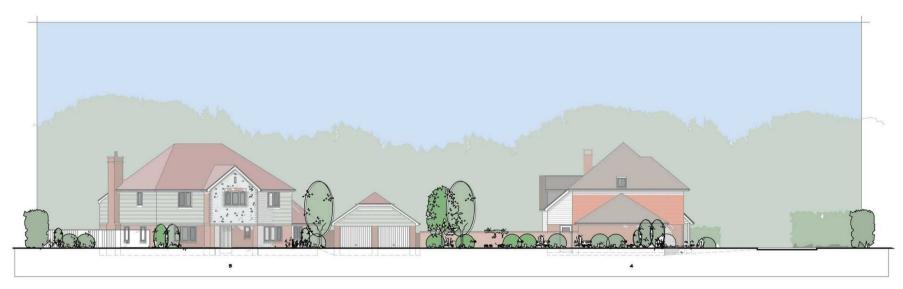

Driveways assessed as being gravel

Some hedging will need to be undertaken prior to building

Sale will stipulate that no more than four dwellings be built on the site

STREET ELEVATION - WEST - Plots | \$ 2

## Guide Price £1,000,000 Freehold

A delightful one acre building plot having consent for 4 x beautifully designed four bedroom detached homes - Arun District Council Application Ref: BN/39/20/PL - in a quiet lane just outside the centre of Barnham village which benefits from having a railway station and good communications to the south coast. This attractive plot has consent for four detached houses of 2,156 sq ft to 2,357 sq ft plus garaging, each set in gardens of around 0.25 acre.

Plot 1 - 2,303 sq ft | Plot 2 - 2,156 sq ft | Plot 3 - 2,156 sq ft | Plot 4 - 2,357 sq ft

CIL Payment = £146,700

Outstanding conditions submitted to Arun District Council April 2021.

Mains water, drainage and electricity in the drive. Gas in the road.