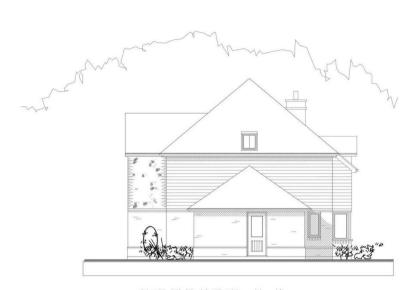

Driveways assessed as being gravel

Some hedging will need to be undertaken prior to building

Sale will stipulate that no more than four dwellings be built on the site

STREET ELEVATION - WEST - Plots | \$ 2