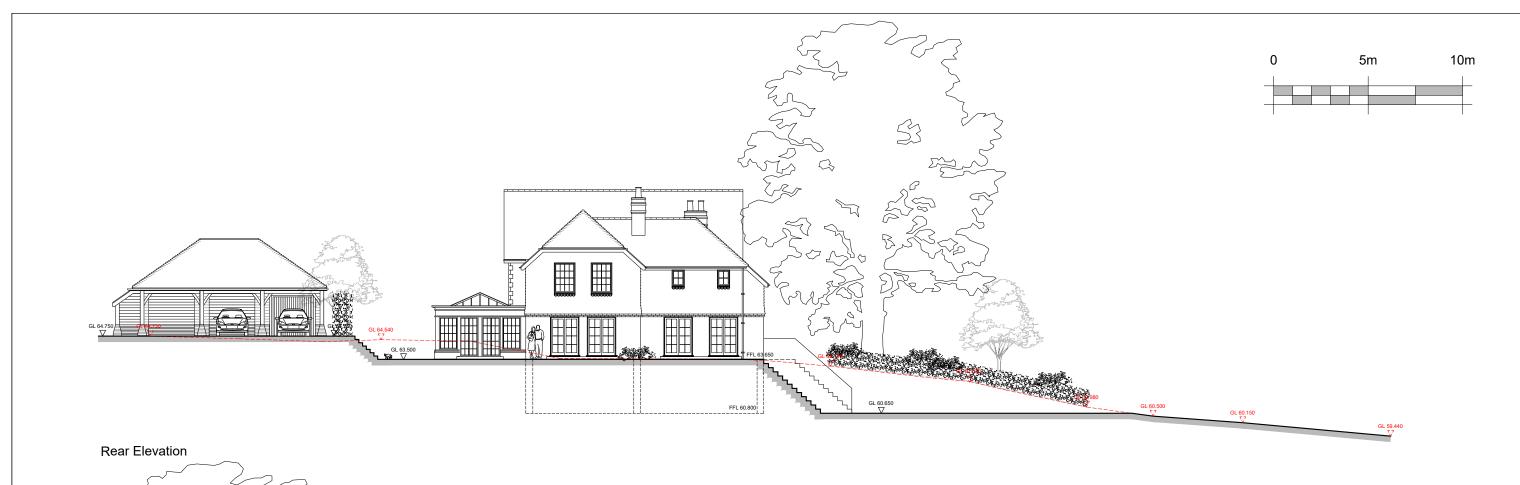

|    | PROJECT: Diddlesfold Farm |                 |               |                                 |   |   |  |
|----|---------------------------|-----------------|---------------|---------------------------------|---|---|--|
|    | SCALE: 1:200              |                 | (A3 ORIGINAL) | DRAWING: Rear & Side Elevations |   | a |  |
| is | DRAWN:<br>DATE:           | KLH<br>28.09.18 | 17149         | PXX                             | _ |   |  |