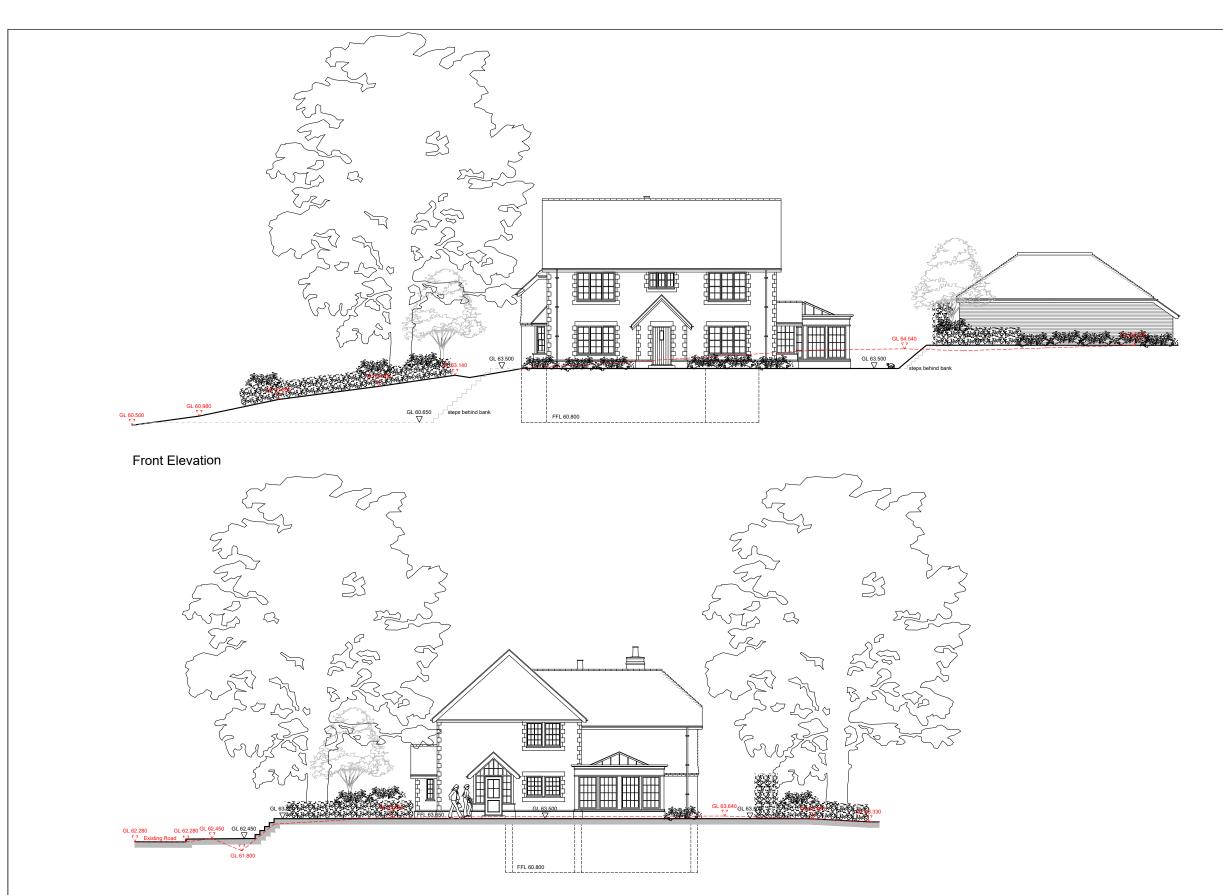

Side Elevation

| REV | . DATE  | REVISIONS:                                                      | BY | Preliminary                                                                                                                                                                                                                                                                                                                                                                                                                                                                       | PROJECT:        |                 | Diddlesfold Farm |          |              |  |
|-----|---------|-----------------------------------------------------------------|----|-----------------------------------------------------------------------------------------------------------------------------------------------------------------------------------------------------------------------------------------------------------------------------------------------------------------------------------------------------------------------------------------------------------------------------------------------------------------------------------|-----------------|-----------------|------------------|----------|--------------|--|
|     |         |                                                                 |    |                                                                                                                                                                                                                                                                                                                                                                                                                                                                                   | SCALE:          | 1:200           | (A3 ORIGINAL)    | DRAWING: | Front & Side |  |
| ©   | COPYRIG | SHT EXISTS ON THE DESIGNS AND INFORMATION SHOWN ON THIS DRAWING |    | This drawing may be scaled or cross referenced to the scale bar for planning application purposes only. Do not scale for<br>any other purpose, use figured dimensions only. Subject to site survey and all necessary consents. All dimensions to be<br>checked by user and any discrepancies, errors or omissions to be reported to the Architect before work commences. This<br>drawing is to be read in conjunction with all other relevant materials. OS Licence No. 100007327 | DRAWN:<br>DATE: | KLH<br>28.09.18 | 17149            |          | PXX          |  |