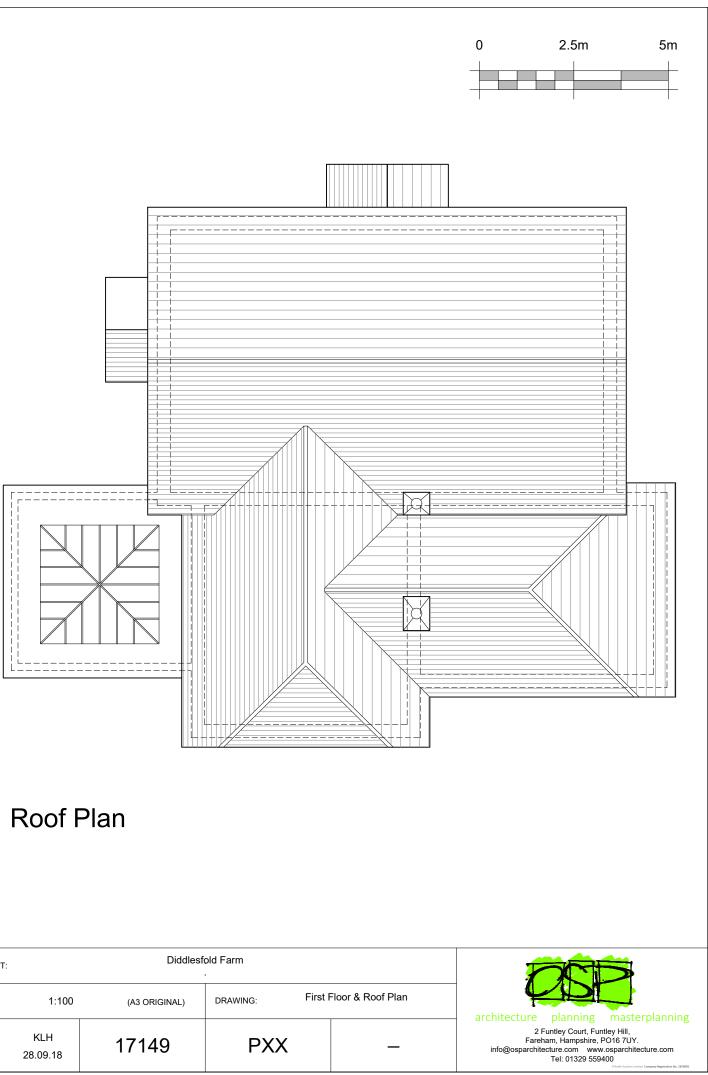

First Floor Plan (143m2 - 1539sqft)

| REV. | /. DATE   | REVISIONS:                                                  | BY STATUS:<br>Preliminary                                                                                                                                                                                                                                                                                                                                                                                                                                                          | PROJECT:        |                 | Diddlesfold Farm |          |               |
|------|-----------|-------------------------------------------------------------|------------------------------------------------------------------------------------------------------------------------------------------------------------------------------------------------------------------------------------------------------------------------------------------------------------------------------------------------------------------------------------------------------------------------------------------------------------------------------------|-----------------|-----------------|------------------|----------|---------------|
|      |           |                                                             |                                                                                                                                                                                                                                                                                                                                                                                                                                                                                    | SCALE:          | 1:100           | (A3 ORIGINAL)    | DRAWING: | First Floor & |
| ©    | COPYRIGHT | EXISTS ON THE DESIGNS AND INFORMATION SHOWN ON THIS DRAWING | This drawing may be scaled or cross referenced to the scale bar for planning application purposes only. Do not scale for<br>any other purpose, use figured dimensions only. Subject to site survey and all necessary consents. All dimensions to be<br>checked by user and any discrepancies, errors or ormissions to be reported to the Architect before work commences. This<br>drawing is to be read in conjunction with all other relevant materials. OS Licence No. 100007327 | DRAWN:<br>DATE: | KLH<br>28.09.18 | 17149            | PXX      |               |