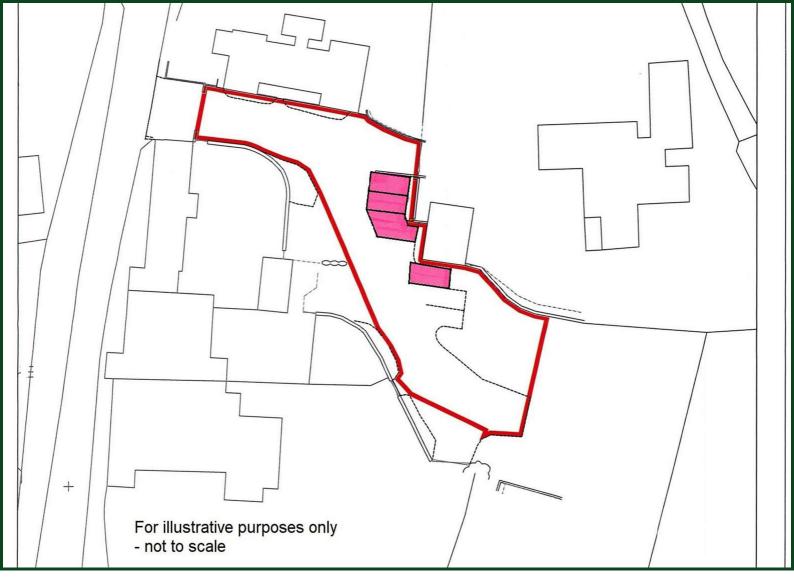

## THE PROPERTY

An unusual small parcel of land comprising amenity areas, driveway and allocated parking spaces serving five properties.

Please note there are no maintenance arrangements or financial contributions from the users of the drive. The owner is looking to sell the area marked in red with its rights of way and easements.