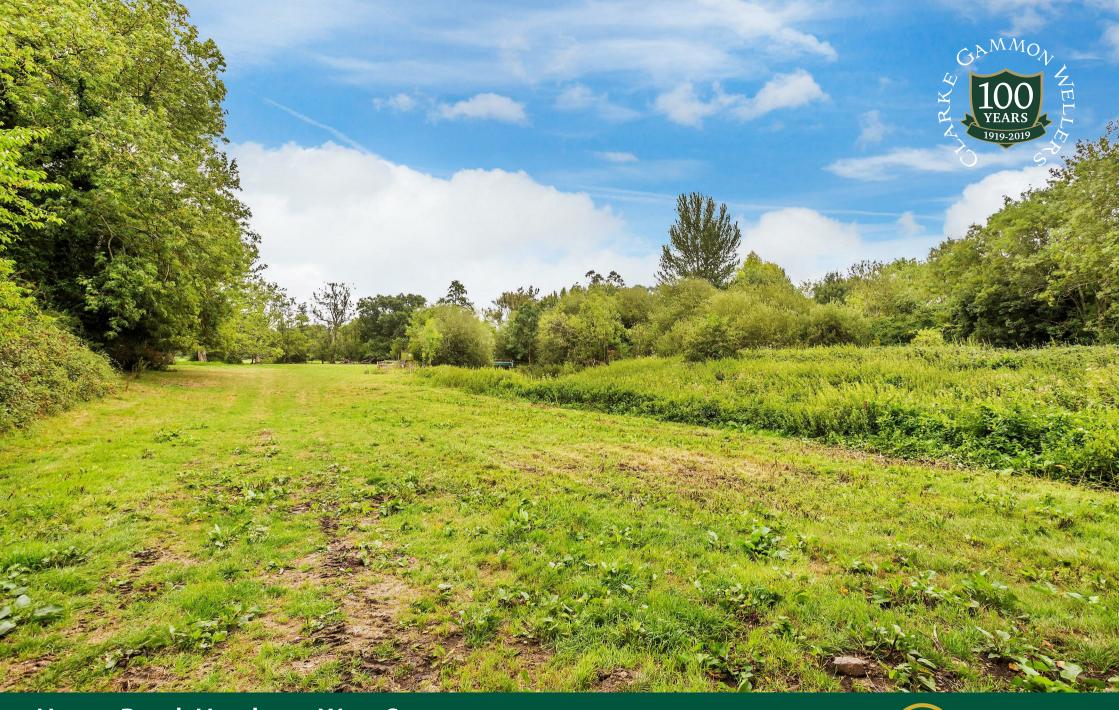

Haven Road, Horsham, West Sussex Price Guide £250,000 Freehold

LAND ADJOINING 'WAGONFORD' HAVEN ROAD HORSHAM WEST SUSSEX RH12 3JG

Price Guide £250,000

### **SITUATION**

Bucks Green is a small hamlet close to Rudgwick, a popular West Sussex village on the border with Surrey and approx. 8 miles west of Horsham. Local amenities in Rudgwick include a thriving Co-Op store, Post Office, two pubs The Fox Inn and The Kings Head, doctor/dental surgeries, hairdressers, chemist, a tennis and cricket club and Rudgwick Primary school. The large and vibrant village of Cranleigh is also approx. 5 miles away with the county town of Guildford approx. 14 miles distant and Horsham approx. 8 miles away; both providing an excellent range of shopping, social, recreational and educational facilities. The location is served by good road links via the A281 & A24 with mainline trains to London available in both Horsham and Guildford with Gatwick airport approx. 20 miles away.