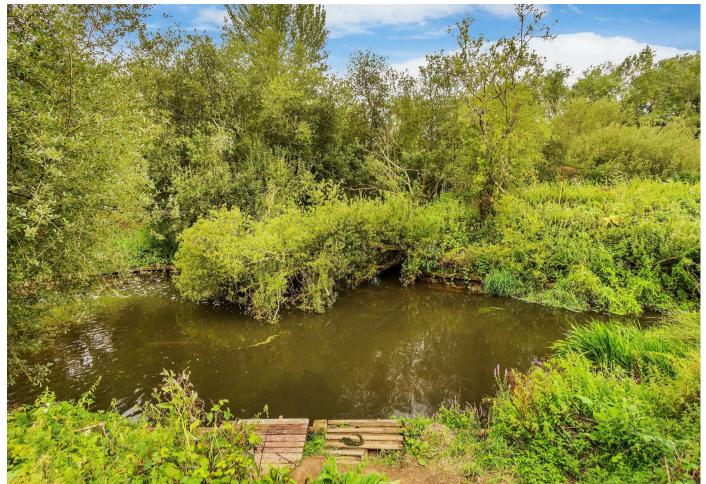

Haven Road, Horsham, West Sussex Price Guide £250,000 Freehold

LAND ADJOINING 'WAGONFORD' HAVEN ROAD HORSHAM WEST SUSSEX RH12 3JG

Price Guide £250,000

### **SITUATION**

Bucks Green is a small hamlet close to Rudgwick, a popular West Sussex village on the border with Surrey and approx. 8 miles west of Horsham. Local amenities in Rudgwick include a thriving Co-Op store, Post Office, two pubs The Fox Inn and The Kings Head, doctor/dental surgeries, hairdressers, chemist, a tennis and cricket club and Rudgwick Primary school. The large and vibrant village of Cranleigh is also approx. 5 miles away with the county town of Guildford approx. 14 miles distant and Horsham approx. 8 miles away; both providing an excellent range of shopping, social, recreational and educational facilities. The location is served by good road links via the A281 & A24 with mainline trains to London available in both Horsham and Guildford with Gatwick airport approx. 20 miles away.