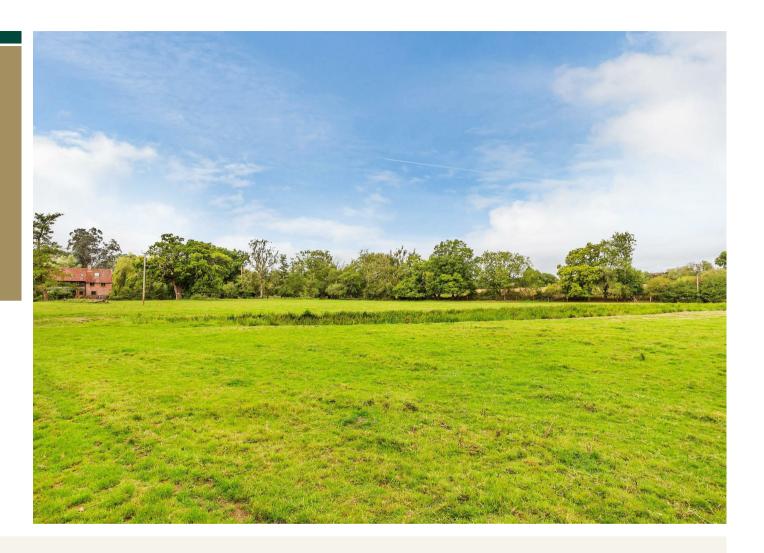

Haven Road, Horsham, West Sussex Price Guide £250,000 Freehold

LAND ADJOINING 'WAGONFORD' HAVEN ROAD HORSHAM WEST SUSSEX RH12 3JG

Price Guide £250,000

### **SITUATION**

Bucks Green is a small hamlet close to Rudgwick, a popular West Sussex village on the border with Surrey and approx. 8 miles west of Horsham. Local amenities in Rudgwick include a thriving Co-Op store, Post Office, two pubs The Fox Inn and The Kings Head, doctor/dental surgeries, hairdressers, chemist, a tennis and cricket club and Rudgwick Primary school. The large and vibrant village of Cranleigh is also approx. 5 miles away with the county town of Guildford approx. 14 miles distant and Horsham approx. 8 miles away; both providing an excellent range of shopping, social, recreational and educational facilities. The location is served by good road links via the A281 & A24 with mainline trains to London available in both Horsham and Guildford with Gatwick airport approx. 20 miles away.