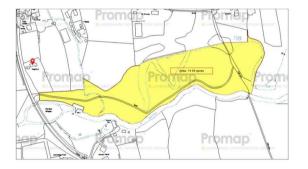

Haven Road, Horsham, West Sussex Price Guide £250,000 Freehold

LAND ADJOINING 'WAGONFORD' HAVEN ROAD HORSHAM WEST SUSSEX RH12 3JG

Price Guide £250,000

### **SITUATION**

Bucks Green is a small hamlet close to Rudgwick, a popular West Sussex village on the border with Surrey and approx. 8 miles west of Horsham. Local amenities in Rudgwick include a thriving Co-Op store, Post Office, two pubs The Fox Inn and The Kings Head, doctor/dental surgeries, hairdressers, chemist, a tennis and cricket club and Rudgwick Primary school. The large and vibrant village of Cranleigh is also approx. 5 miles away with the county town of Guildford approx. 14 miles distant and Horsham approx. 8 miles away; both providing an excellent range of shopping, social, recreational and educational facilities. The location is served by good road links via the A281 & A24 with mainline trains to London available in both Horsham and Guildford with Gatwick airport approx. 20 miles away.