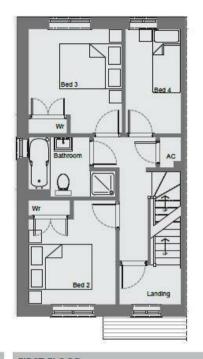

| FIRST FLOO | R               |       |         |
|------------|-----------------|-------|---------|
| BEDROOM 2  | 3.356m x 2.813m | 11'0  | x 9'3   |
| BEDROOM 3  | 3.364m x 3.014m | 11'0% | x 8'8   |
| BEDROOM 4  | 3.367m x 1.791m | 11'0% | x 5'10% |