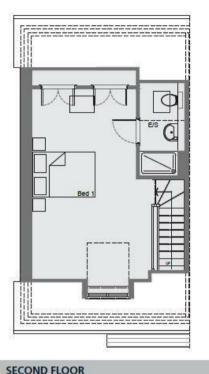

| BEDROOM I | 5.276m x 3.349m     | 17'4 x 11'0 |
|-----------|---------------------|-------------|
| BEDITOOLI | 3.270III A 3.377III | 1/ 7 / 110  |