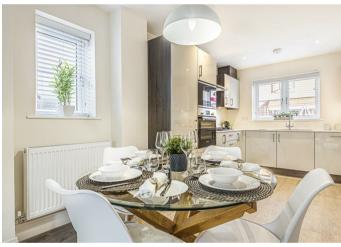

## The Hankley - PLOTS 19 & 20

| GROUND FLOOR   | (               |      |        |
|----------------|-----------------|------|--------|
| LIVING ROOM    | 4.905m x 4.194m | 16'1 | x 13'9 |
| KITCHEN/DINING | 4 647m x 2 817m | 15'3 | v 9'3  |