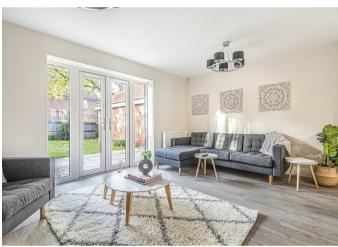

## The Hankley - PLOTS 19 & 20

| GROUND FLOOR   | (               |      |        |
|----------------|-----------------|------|--------|
| LIVING ROOM    | 4.905m x 4.194m | 16'1 | x 13'9 |
| KITCHEN/DINING | 4 647m x 2 817m | 15'3 | v 9'3  |