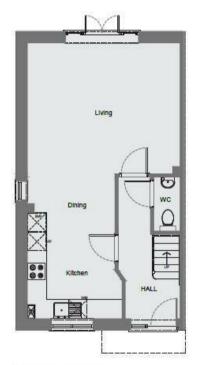

## The Hankley - PLOTS 19 & 20

| GROUND FLOOR   | (               |      |        |
|----------------|-----------------|------|--------|
| LIVING ROOM    | 4.905m x 4.194m | 16'1 | x 13'9 |
| KITCHEN/DINING | 4 647m x 2 817m | 15'3 | v 9'3  |