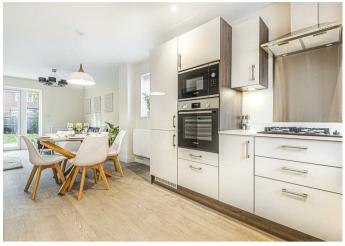

## £525,000

Exceptional Wooden Heart of Weybridge kitchens

Integrated appliances

Designer floor and wall tiling by

Traditional brick and block

Help to Buy available on selected

Quartz worktop and up stands

Designer white sanitaryware by Roca