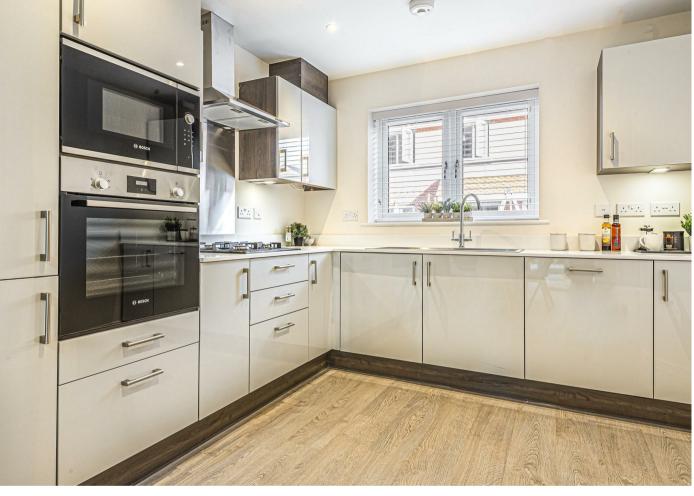

## £525,000

Exceptional Wooden Heart of Weybridge kitchens

Integrated appliances

Designer floor and wall tiling by

Traditional brick and block

Help to Buy available on selected

Quartz worktop and up stands

Designer white sanitaryware by Roca