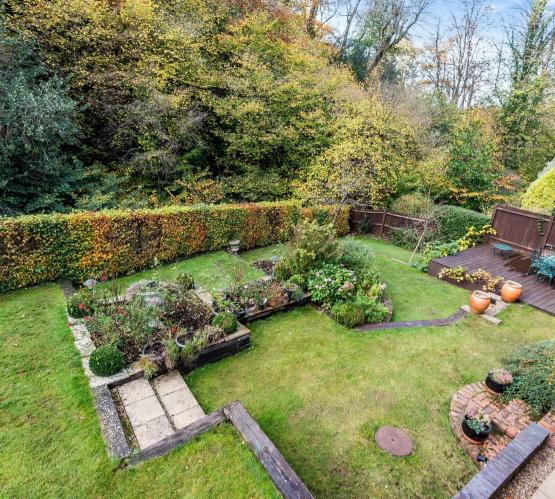

To the rear, the property benefits from a beautifully landscaped south-west facing garden, predominantly laid to lawn with a number of terraces and patios to enjoy both the day and evening sun. The garden provides a pleasant outlook on to the surrounding woodland.