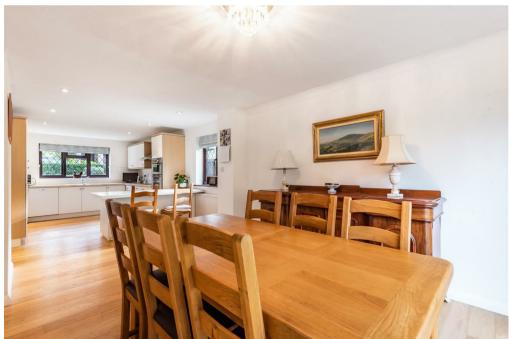

The ground floor offers spacious and versatile accommodation, comprising a 30ft kitchen/dining room, a large study, guest WC and a 25ft sitting room spanning the rear of the house with balcony overlooking the west facing garden and surrounding woodland.