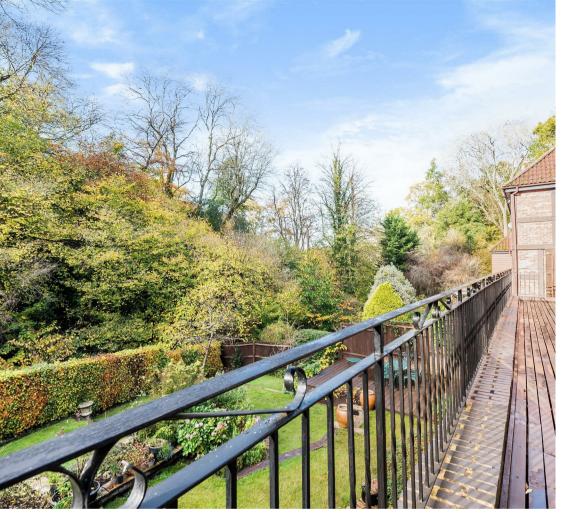

The ground floor offers spacious and versatile accommodation, comprising a 30ft kitchen/dining room, a large study, guest WC and a 25ft sitting room spanning the rear of the house with balcony overlooking the west facing garden and surrounding woodland.