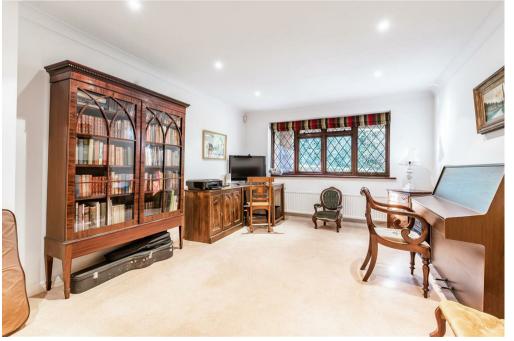

The ground floor offers spacious and versatile accommodation, comprising a 30ft kitchen/dining room, a large study, guest WC and a 25ft sitting room spanning the rear of the house with balcony overlooking the west facing garden and surrounding woodland.