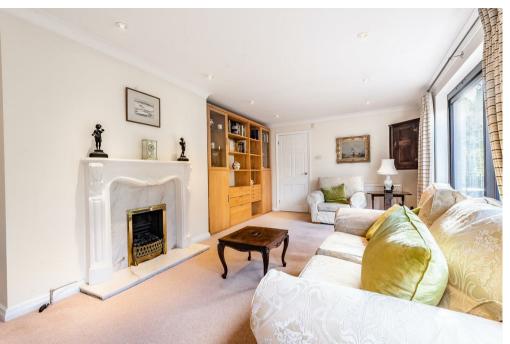

The ground floor offers spacious and versatile accommodation, comprising a 30ft kitchen/dining room, a large study, guest WC and a 25ft sitting room spanning the rear of the house with balcony overlooking the west facing garden and surrounding woodland.