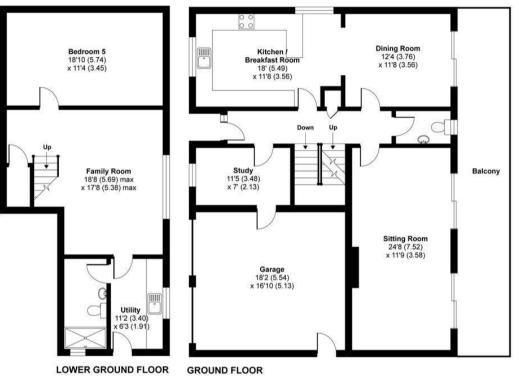

The ground floor offers spacious and versatile accommodation, comprising a 30ft kitchen/dining room, a large study, guest WC and a 25ft sitting room spanning the rear of the house with balcony overlooking the west facing garden and surrounding woodland.

To the lower ground floor, there is an additional reception room which serves as a large family room with access directly out onto the rear garden. There is further spacious room that could either be utilised as a fifth bedroom or further playroom. A utility and shower room are also located on this level.

## Fox Dene, Godalming, GU7

Approximate Area = 3048 sq ft / 283.2 sq m (includes garage)

For identification only - Not to scale

Floor plan produced in accordance with RICS Property Measurement Standards incorporating International Property Measurement Standards (IPMS2 Residential). © nichecom 2020. Produced for Clarke Gammon Wellers. REF: 665236