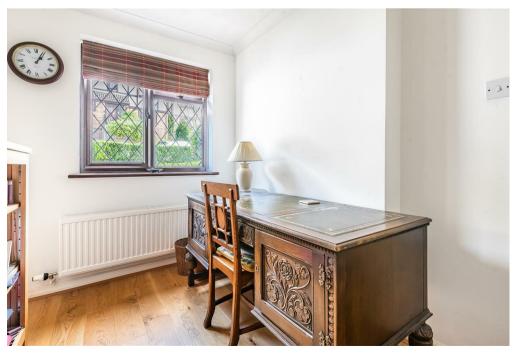

The ground floor offers spacious and versatile accommodation, comprising a 30ft kitchen/dining room, a large study, guest WC and a 25ft sitting room spanning the rear of the house with balcony overlooking the west facing garden and surrounding woodland.