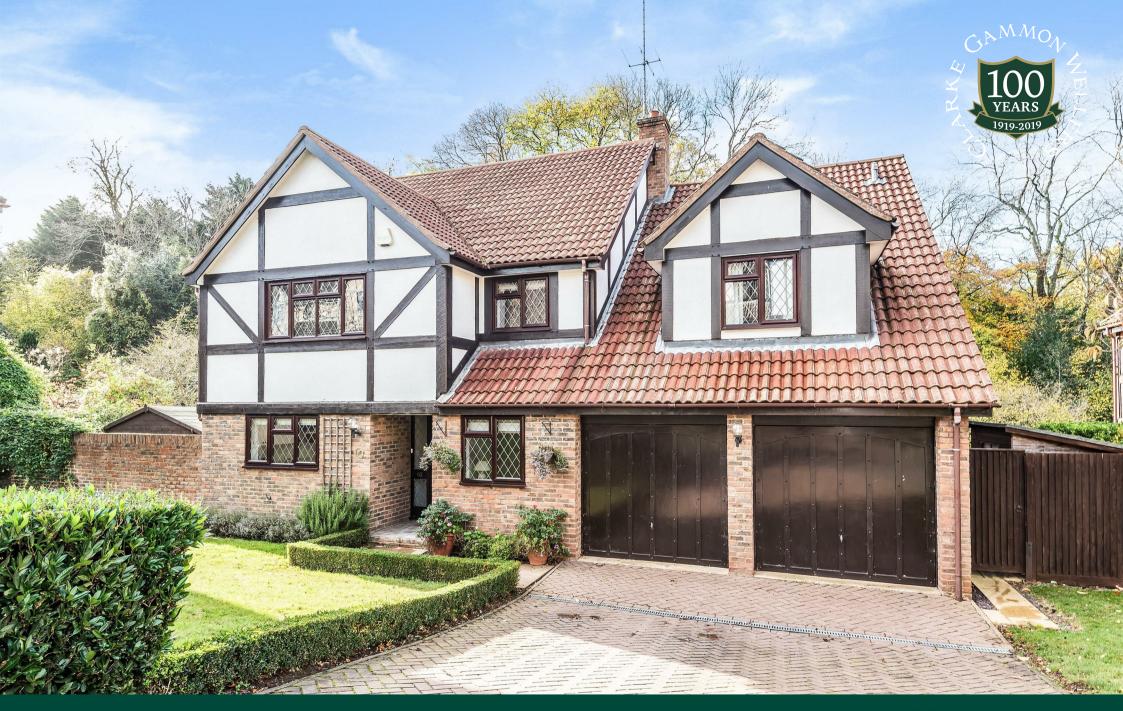

# 63 FOX DENE, GODALMING, SURREY, GU7 1YG

Situated at the end of a highly-regarded cul-de-sac on the Bargate Wood development, this substantial family home provides over 3,000 square feet of accommodation, arranged over three floors with private driveway and a south-west facing rear garden.

HIGHLY-REGARDED LOCATION

LARGE MASTER SUITE WITH DRESSING ROOM

30FT KITCHEN/DINING ROOM

DOUBLE GARAGE

WOODLAND VIEWS

- DETACHED FAMILY HOME OVER 3,000 SQFT
- FOUR FURTHER DOUBLE BEDROOMS
- 25FT LIVING ROOM WITH BALCONY
- SOUTH-WEST FACING GARDEN
- EPC D

### **GROUNDS AND GARDENS**

A block paved driveway provides off-road parking for two vehicles and allows access to an integral double garage. The front garden is laid to lawn with a selection of mature shrubs and hedging.