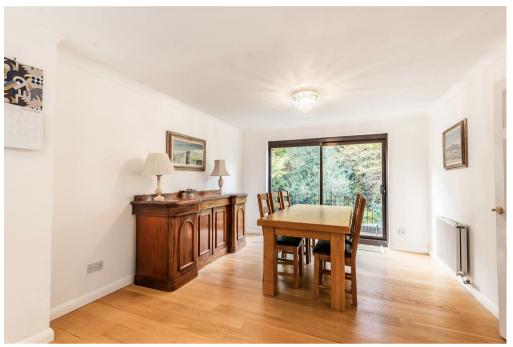

The ground floor offers spacious and versatile accommodation, comprising a 30ft kitchen/dining room, a large study, guest WC and a 25ft sitting room spanning the rear of the house with balcony overlooking the west facing garden and surrounding woodland.