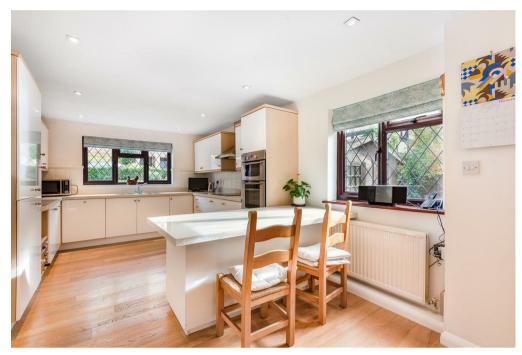

The ground floor offers spacious and versatile accommodation, comprising a 30ft kitchen/dining room, a large study, guest WC and a 25ft sitting room spanning the rear of the house with balcony overlooking the west facing garden and surrounding woodland.

HIGHLY-REGARDED LOCATION

LARGE MASTER SUITE WITH DRESSING ROOM

30FT KITCHEN/DINING ROOM

DOUBLE GARAGE

WOODLAND VIEWS

- DETACHED FAMILY HOME OVER 3,000 SQFT
- FOUR FURTHER DOUBLE BEDROOMS
- 25FT LIVING ROOM WITH BALCONY
- SOUTH-WEST FACING GARDEN
- EPC D