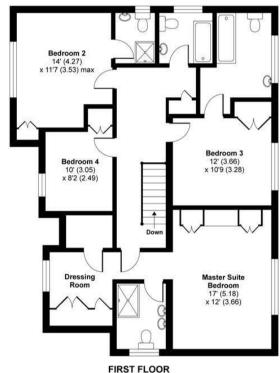

On the first floor, there are four double bedrooms including the master bedroom suite with dressing room; two further en-suite bedrooms, with bedroom four served by a separate family bathroom.

A block paved driveway provides off-road parking for two vehicles and allows access to an integral double garage. The front garden is laid to lawn with a selection of mature shrubs and hedging. To the rear, the property benefits from a beautifully landscaped south-west facing garden, predominantly laid to lawn with a number of terraces and patios to enjoy both the day and evening sun. The garden provides a pleasant outlook on to the surrounding woodland.

## Fox Dene, Godalming, GU7

Approximate Area = 3048 sq ft / 283.2 sq m (includes garage)

For identification only - Not to scale

Floor plan produced in accordance with RICS Property Measurement Standards incorporating International Property Measurement Standards (IPMS2 Residential). © nichecom 2020. Produced for Clarke Gammon Wellers. REF: 665236