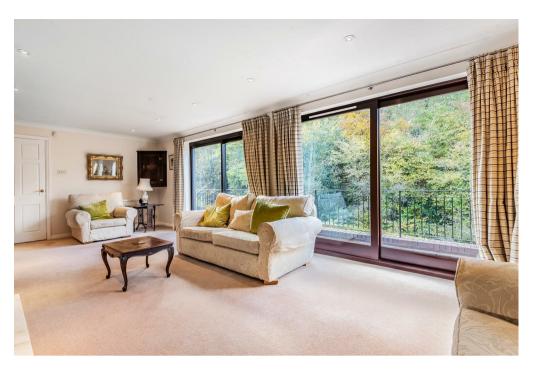

The ground floor offers spacious and versatile accommodation, comprising a 30ft kitchen/dining room, a large study, guest WC and a 25ft sitting room spanning the rear of the house with balcony overlooking the west facing garden and surrounding woodland.