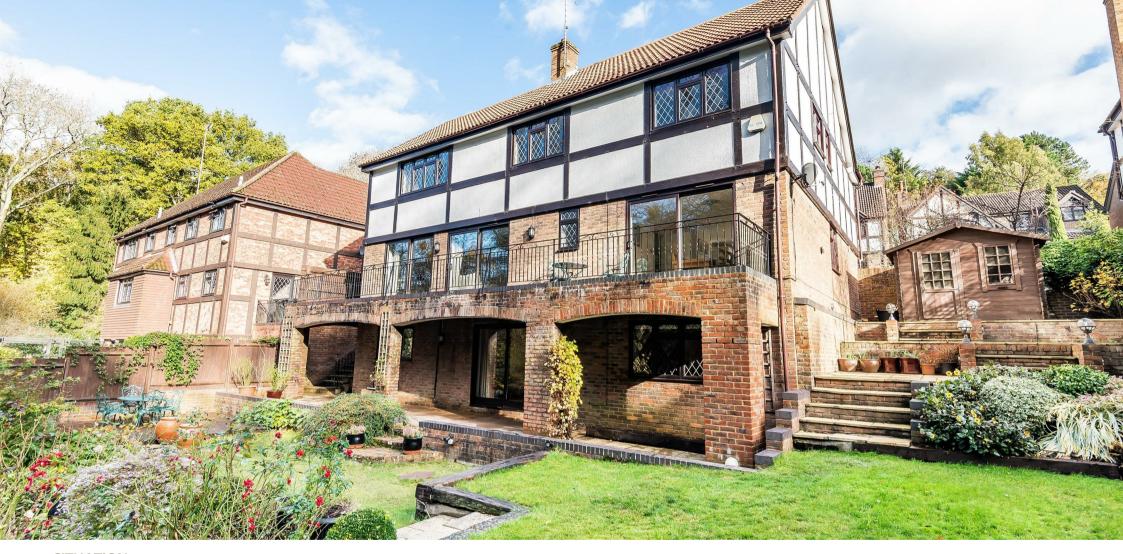

# 63 FOX DENE, GODALMING, SURREY, GU7 1YG

Situated at the end of a highly-regarded cul-de-sac on the Bargate Wood development, this substantial family home provides over 3,000 square feet of accommodation, arranged over three floors with private driveway and a south-west facing rear garden.

The ground floor offers spacious and versatile accommodation, comprising a 30ft kitchen/dining room, a large study, guest WC and a 25ft sitting room spanning the rear of the house with balcony overlooking the west facing garden and surrounding woodland.

To the rear, the property benefits from a beautifully landscaped south-west facing garden, predominantly laid to lawn with a number of terraces and patios to enjoy both the day and evening sun. The garden provides a pleasant outlook on to the surrounding woodland.